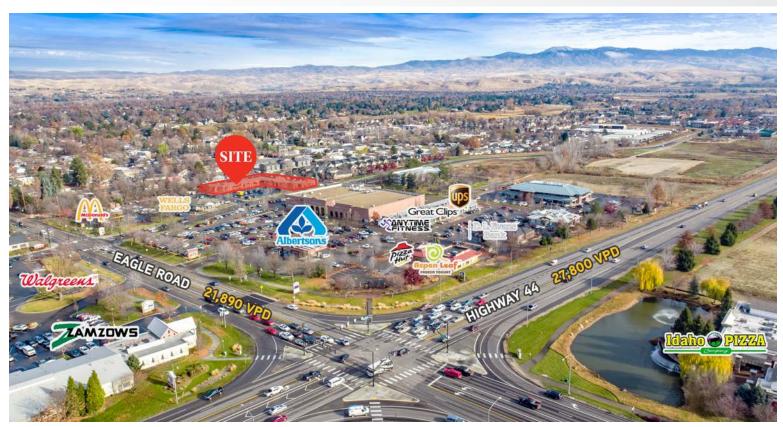

## **HIGHLIGHTS**

- » Vibrant shopping center in beautiful Downtown Eagle
- » Excellent access from Hwy 44, State St and Eagle
- » Easily walkable to and from desirable nearby amenities and walking path along creek directly behind building increasing foot traffic
- » Unique and strong tenant mix
- Shadow-anchored by Albertsons, Walgreens, Zamzows, and St. Alphonsus Medical Center
- » Heavy traffic counts in morning/evening, and strong traffic throughout the day