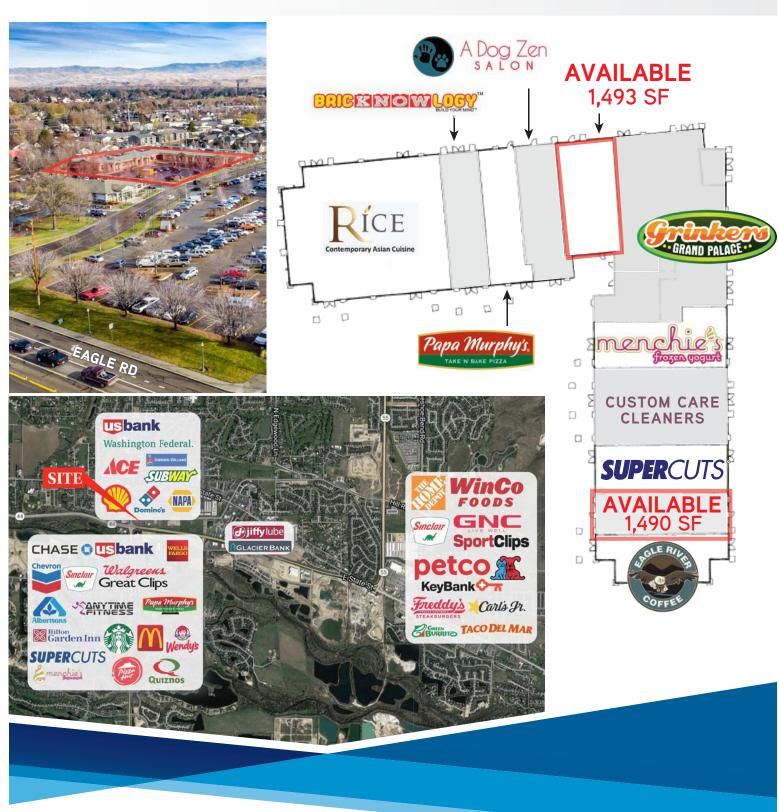

# SPACE AVAILABLE

Suite Size Rate

Suite J 1.493 SF \$14.00 PSF NNN

Suite P \$14.00 PSF NNN 1,490 SF

## **HIGHLIGHTS**

- » Vibrant shopping center in beautiful Downtown Eagle
- » Excellent access from Hwy 44, State St and Eagle
- » Easily walkable to and from desirable nearby amenities and walking path along creek directly behind building increasing foot traffic
- » Unique and strong tenant mix
- Shadow-anchored by Albertsons, Walgreens, Zamzows, and St. Alphonsus Medical Center
- » Heavy traffic counts in morning/evening, and strong traffic throughout the day