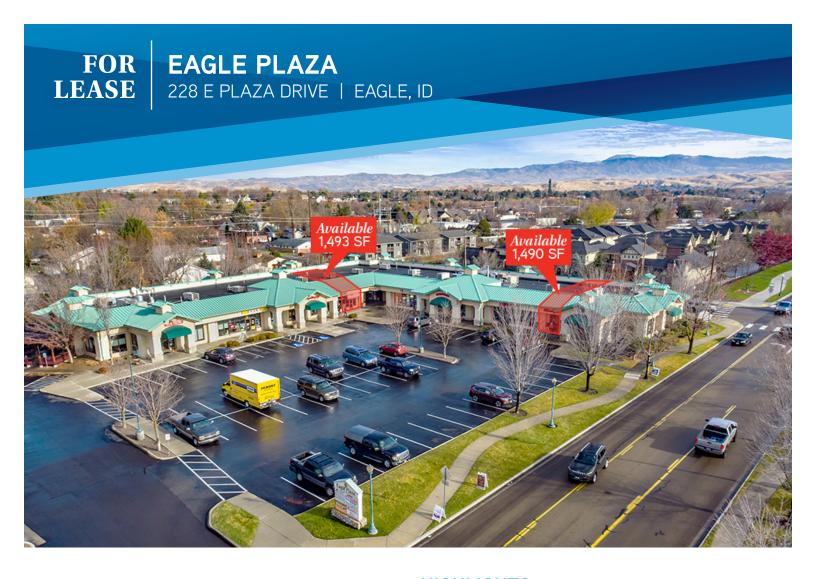

# **FOR LEASE**

# **EAGLE PLAZA** 228 E PLAZA DR | EAGLE, ID

# SPACE AVAILABLE

Suite Size Rate

Suite J 1.493 SF \$14.00 PSF NNN

Suite P \$14.00 PSF NNN 1,490 SF