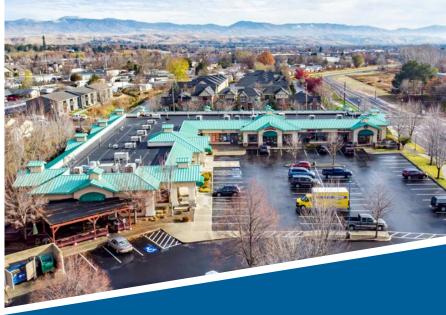

## **HIGHLIGHTS**

- » Vibrant shopping center in beautiful Downtown Eagle
- » Excellent access from Hwy 44, State St and Eagle
- » Easily walkable to and from desirable nearby amenities and walking path along creek directly behind building increasing foot traffic
- » Unique and strong tenant mix
- Shadow-anchored by Albertsons, Walgreens, Zamzows, and St. Alphonsus Medical Center
- » Heavy traffic counts in morning/evening, and strong traffic throughout the day

# **EAGLE PLAZA** 228 E PLAZA DR | EAGLE, ID