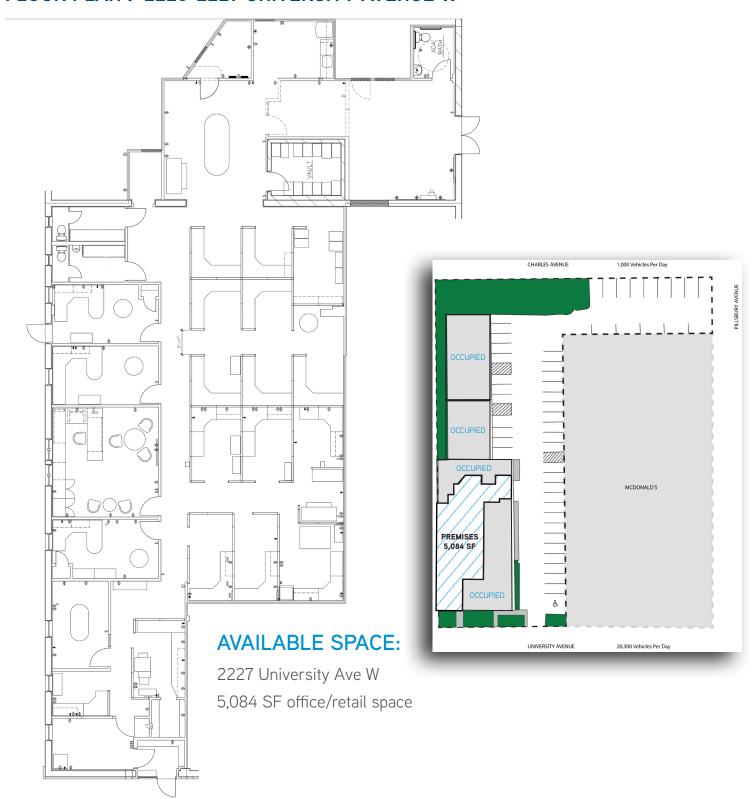

#### FLOOR PLAN > 2225-2227 UNIVERSITY AVENUE W

### **BUILDING AMENITIES**

- > 14,233 SF office/retail/whse building along University Avenue
- > Available Space:
  - 2227 University Ave W
  - 5,084 SF office/retail space
- > FREE PARKING: 51 total striped parking stalls
- > Furniture systems available
- Newly landscaped front entry
- > 10' ceiling height