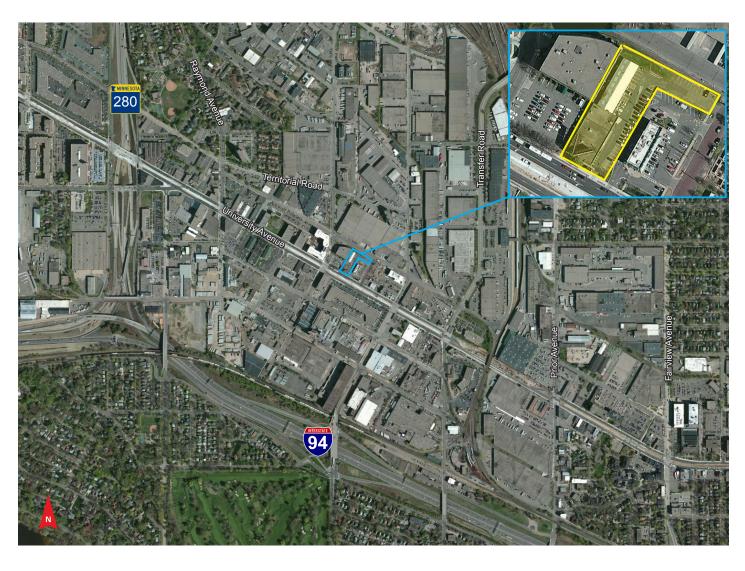

- > Excellent visibility to University
- > Two blocks from Raymond Avenue light rail station
- > Access to I-94 and Hwy 280
- > Signage opportunities on University Avenue (pylon and building)
- > Rental Rate:
  - \$12.00 PSF Net
- > 2018 CAM/RE Tax: \$6.39 PSF