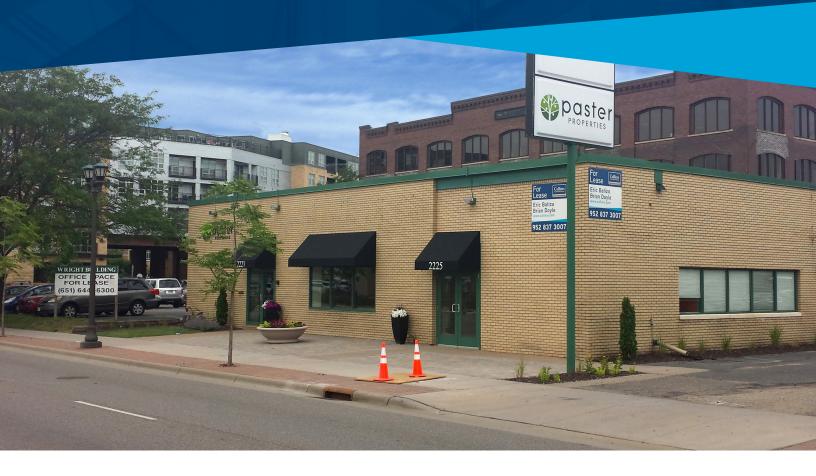

# 2225-2227 University Avenue W

St. Paul, MN 55114

### **BUILDING AMENITIES**

- > 14,233 SF office/retail/whse building along University Avenue
- > Available Space:
  - 2227 University Ave W
  - 5,084 SF office/retail space
- > FREE PARKING: 51 total striped parking stalls
- > Furniture systems available
- Newly landscaped front entry
- > 10' ceiling height

- > Excellent visibility to University
- > Two blocks from Raymond Avenue light rail station
- > Access to I-94 and Hwy 280
- > Signage opportunities on University Avenue (pylon and building)
- > Rental Rate:
  - \$12.00 PSF Net
- > 2018 CAM/RE Tax: \$6.39 PSF