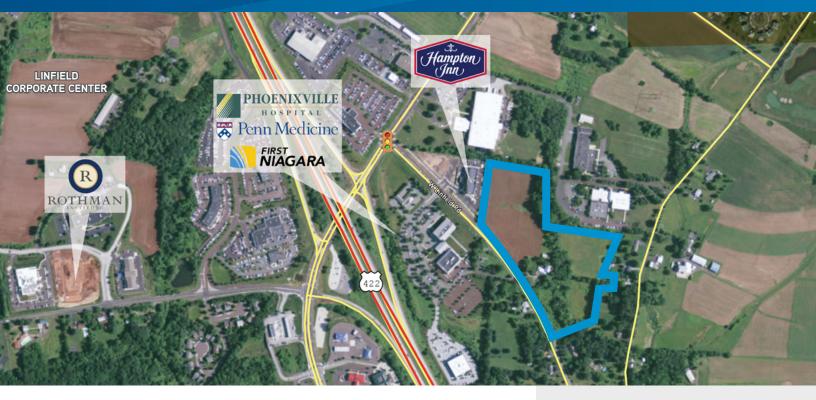

# Prime 17.05+/- Acre Development Opportunity

394 W. LINFIELD TRAPPE ROAD, ROYERSFORD, MONTGOMERY COUNTY, PA

## **Property Features**

- > Prime 17.05+/- acre development opportunity
- > Zoned Office/Limited Industrial District
- > Flexible zoning allows for Industrial, Office, Flex, Healthcare, Hospitality, Educational uses, and more
- > Utilities
  - Water: Pennsylvania American Water Company
  - Sewer: Limerick Township Sewer Department
  - Gas: PECO Energy Company
  - Electric: PECO Energy Company
- > Business-friendly municipality
- > Excellent financing options include economic development programs tailored to individual needs
- > Many nearby amenities include lodging adjacent to site and a wide variety of retail conveniences and desirable housing options

# Prime 17.05+/- Acre Development Opportunity

394 W. LINFIELD TRAPPE ROAD, ROYERSFORD, MONTGOMERY COUNTY, PA

Located adjacent to the Limerick Linfield Interchange of the Route 422 Expressway; offering easy access to the Pennsylvania Turnpike (I-276), I-76, Routes 363, 202, 100 and 29.

#### **CORPORATE NEIGHBORS:**

Phoenixville Hospital - Outpatient & Surgery Center

Penn Medicine

Rothman Institute Patient Care Center Physicians Care Surgical Hospital

Main Line Health

Quest Diagnostics

Pfizer Pharmaceutical