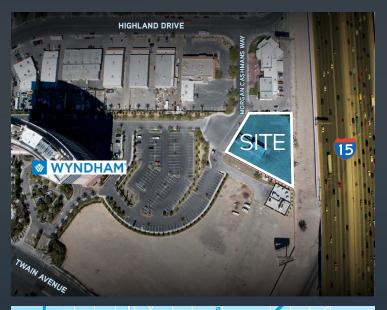

## PROPERTY OVERVIEW

Located West of the Las Vegas "Strip" on Interstate 15. The  $\pm 0.81$  acre site is currently improved with a two-story,  $\pm 3,000$  SF warehouse building. The site is located within the M-1 Industrial zoning with expansion options for mixed use residential and commercial. With I-15 frontage and direct access to the "Strip" this Lease/Sale opportunity offers maximum growth and great exposure to the growing Las Vegas Resort Corridor.

FOR SALE: \$2,900,000

FOR LEASE: \$3,000 PER MONTH

| APN #       | 162-17-303-001 / 002                                                                                  |
|-------------|-------------------------------------------------------------------------------------------------------|
| Acreage     | ±0.81 acres                                                                                           |
| Building SF | ±3,000 SF   Building is in state of disrepair and uninhabitable                                       |
| Zoning      | M-1 / MUD-1 Overlay, Inside Gaming Expansion Overlay.<br>Maximum building height potential of 400 FT  |
| Parking     | 35 Spaces                                                                                             |
| Location    | I-15 frontage with direct access to the Caesar's Forum Shops and the Las Vegas "Strip" via Twain Road |