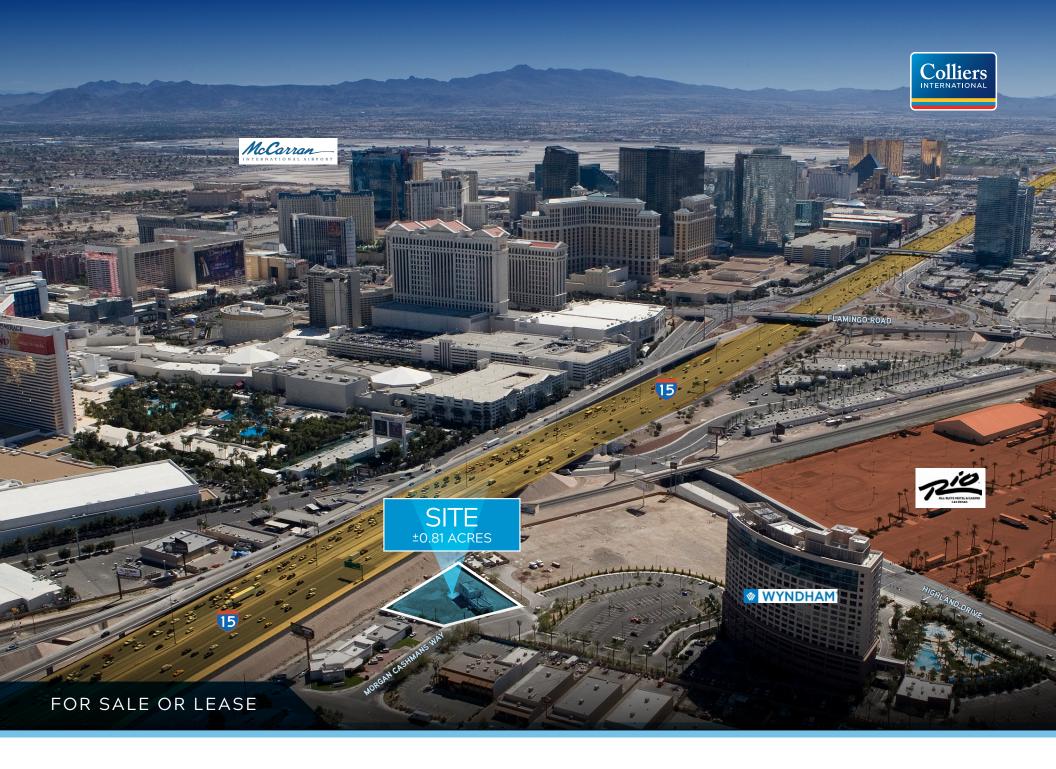

## PROPERTY OVERVIEW

Located West of the Las Vegas "Strip" on Interstate 15. The  $\pm 0.81$  acre site is currently improved with a two-story,  $\pm 3,000$  SF warehouse building. The site is located within the M-1 Industrial zoning with expansion options for mixed use residential and commercial. With I-15 frontage and direct access to the "Strip" this Lease/Sale opportunity offers maximum growth and great exposure to the growing Las Vegas Resort Corridor.

FOR SALE: \$2,900,000

FOR LEASE: \$3,000 PER MONTH

| APN #       | 162-17-303-001 / 002                                                                                  |
|-------------|-------------------------------------------------------------------------------------------------------|
| Acreage     | ±0.81 acres                                                                                           |
| Building SF | ±3,000 SF   Building is in state of disrepair and uninhabitable                                       |
| Zoning      | M-1 / MUD-1 Overlay, Inside Gaming Expansion Overlay.<br>Maximum building height potential of 400 FT  |
| Parking     | 35 Spaces                                                                                             |
| Location    | I-15 frontage with direct access to the Caesar's Forum Shops and the Las Vegas "Strip" via Twain Road |

FOR SALE OR LEASE