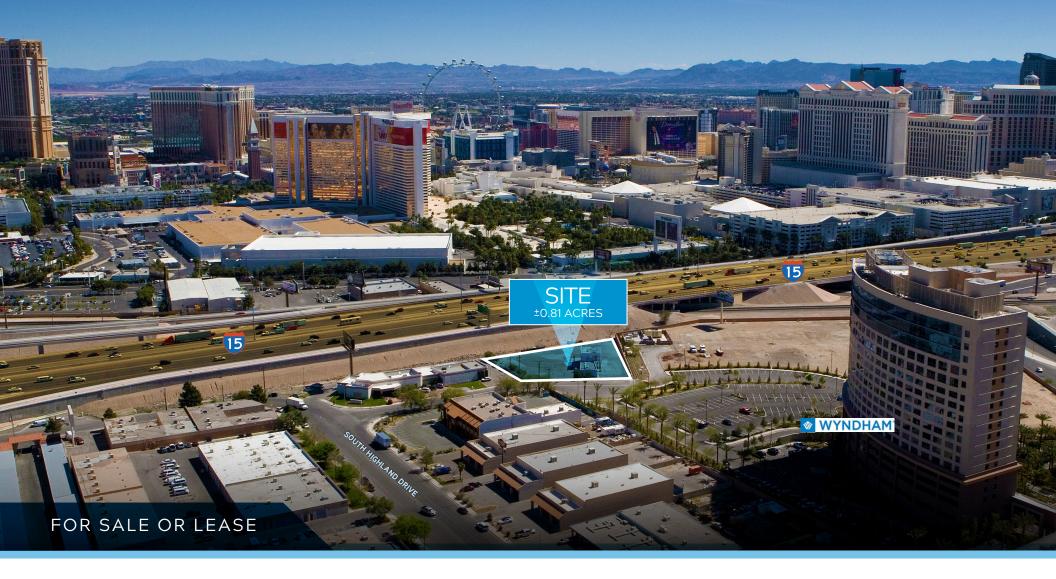

## ±0.81 ACRES OF LAND

3215 MORGAN CASHMANS WAY, LAS VEGAS, NV

## PROPERTY OVERVIEW

Located West of the Las Vegas "Strip" on Interstate 15. The  $\pm 0.81$  acre site is currently improved with a two-story,  $\pm 3,000$  SF warehouse building. The site is located within the M-1 Industrial zoning with expansion options for mixed use residential and commercial. With I-15 frontage and direct access to the "Strip" this Lease/Sale opportunity offers maximum growth and great exposure to the growing Las Vegas Resort Corridor.

FOR SALE: \$2,900,000

FOR LEASE: \$3,000 PER MONTH

| APN #       | 162-17-303-001 / 002                                                                                  |
|-------------|-------------------------------------------------------------------------------------------------------|
| Acreage     | ±0.81 acres                                                                                           |
| Building SF | ±3,000 SF   Building is in state of disrepair and uninhabitable                                       |
| Zoning      | M-1 / MUD-1 Overlay, Inside Gaming Expansion Overlay.<br>Maximum building height potential of 400 FT  |
| Parking     | 35 Spaces                                                                                             |
| Location    | I-15 frontage with direct access to the Caesar's Forum Shops and the Las Vegas "Strip" via Twain Road |