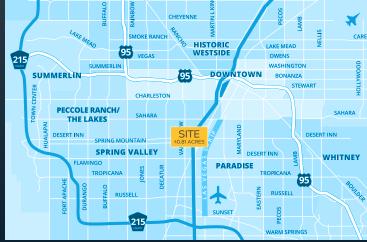

LAS VEGAS RESORT CORRIDOR

## PROPERTY OVERVIEW

Located West of the Las Vegas "Strip" on Interstate 15. The  $\pm 0.81$  acre site is currently improved with a two-story,  $\pm 3,000$  SF warehouse building. The site is located within the M-1 Industrial zoning with expansion options for mixed use residential and commercial. With I-15 frontage and direct access to the "Strip" this Lease/Sale opportunity offers maximum growth and great exposure to the growing Las Vegas Resort Corridor.