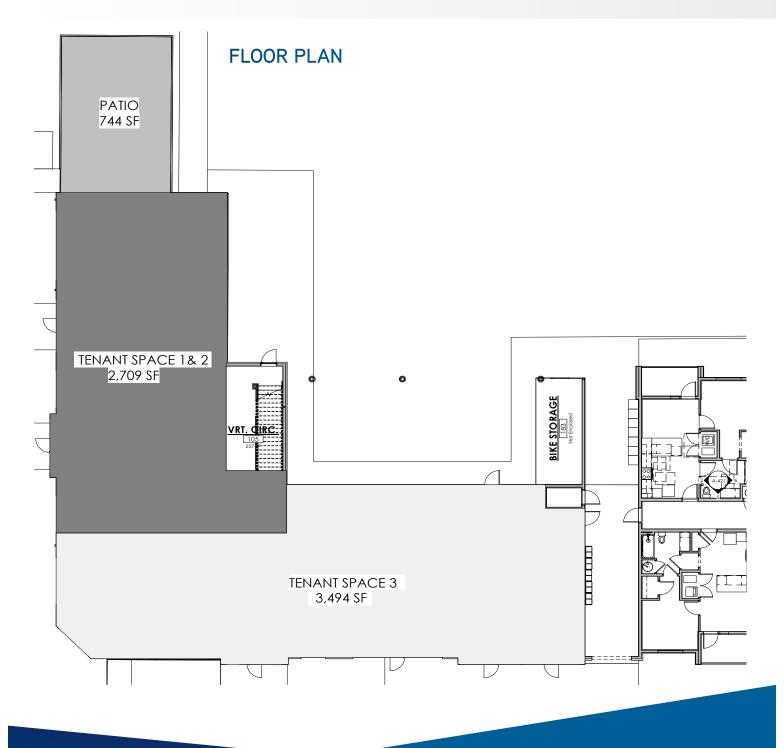

#### **SPACE AVAILABLE**

Size Rate

1,500 - 2,709 SF \$17.50 - \$19.00 PSF NNN

1,200 - 2,709 SF \$17.50 - \$19.00 PSF NNN

3,494 SF \$16.50 PSF NNN