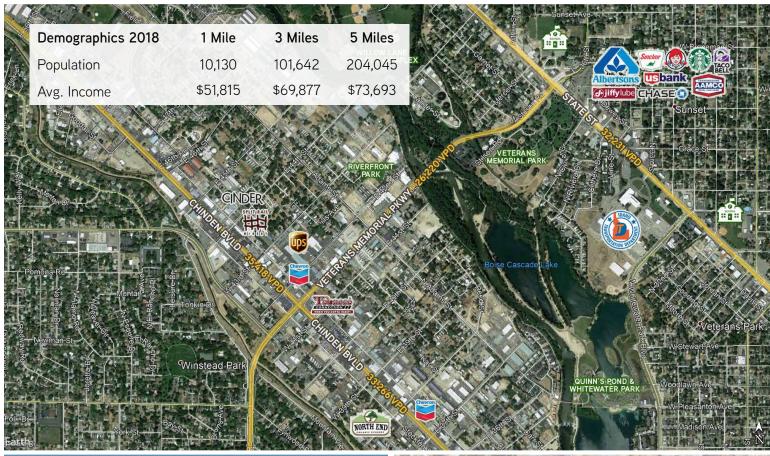

#### **HIGHLIGHTS**

- Great retail opportunity in redevelopment area
- Parkway Station is a large mixed use development in Garden City
- The project provides some great retail opportunities surrounded by new residential townhomes, cottages, and apartments
- Building is currently under construction with Tenant Occupancy expected around 2/2019
- » Located at the intersections of Adams St. and 42nd St and the NW Corner of Veterans Memorial Parkway and Adams St
- Building will be delivered in a Vanilla Shell state