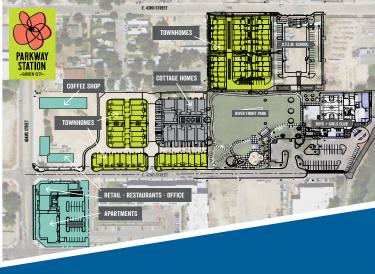

#### **HIGHLIGHTS**

- Great retail opportunity in redevelopment area
- Parkway Station is a large mixed use development in Garden City
- The project provides some great retail opportunities surrounded by new residential townhomes, cottages, and apartments
- Building is currently under construction with Tenant Occupancy expected around 2/2019
- » Located at the intersections of Adams St. and 42nd St and the NW Corner of Veterans Memorial Parkway and Adams St
- Building will be delivered in a Vanilla Shell state