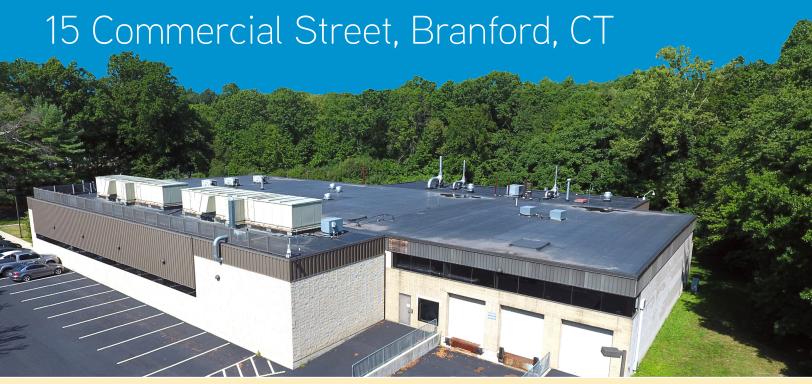

## 15 Commercial Street, Branford, CT

## BIOTECH RESEARCH & DEVELOPMENT FACILITY

Colliers International, as exclusive advisor, is pleased to present the opportunity to acquire the fee simple interest of 15 Commercial Street in Branford, Connecticut. 15 Commercial Street is a 28,126 square foot state-of-the-art biotech research and development facility net leased to Ancera, Inc. The property is located in the epicenter of the Connecticut's burgeoning biotechnology hub surrounding Yale University, the leader in life sciences research.

| Address                                           | 15 Commercial Street, Branford, CT |
|---------------------------------------------------|------------------------------------|
| Tenant                                            | Ancera, Inc.                       |
| Size                                              | 28,126 square feet                 |
| Year Built/Renovated                              | 1979/2004                          |
| Percentage Leased                                 | 100%                               |
| Buildings                                         | 1                                  |
| Research and Development<br>Combined Office Areas | 22,758 SF<br>5,368 SF              |
| Site Area                                         | 4.4 acres                          |
| Parking                                           | 88 spaces                          |