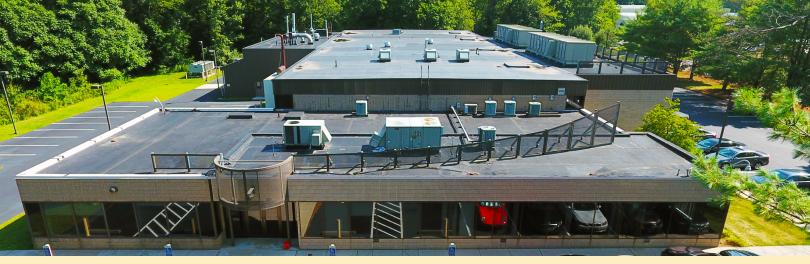

## BIOTECH RESEARCH & DEVELOPMENT FACILITY

Colliers International, as exclusive advisor, is pleased to present the opportunity to acquire the fee simple interest of 15 Commercial Street in Branford, Connecticut. 15 Commercial Street is a 28,126 square foot state-of-the-art biotech research and development facility net leased to Ancera, Inc. The property is located in the epicenter of the Connecticut's burgeoning biotechnology hub surrounding Yale University, the leader in life sciences research.

| Address                                           | 15 Commercial Street, Branford, CT |
|---------------------------------------------------|------------------------------------|
| Tenant                                            | Ancera, Inc.                       |
| Size                                              | 28,126 square feet                 |
| Year Built/Renovated                              | 1979/2004                          |
| Percentage Leased                                 | 100%                               |
| Buildings                                         | 1                                  |
| Research and Development<br>Combined Office Areas | 22,758 SF<br>5,368 SF              |
| Site Area                                         | 4.4 acres                          |
| Parking                                           | 88 spaces                          |