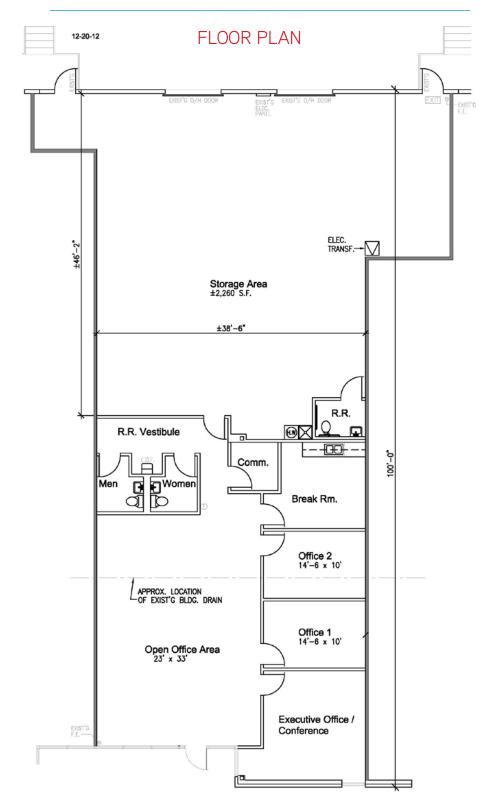

### **Building Amenities**

- Attractive business park atmosphere offering high-end office, showroom & warehouse space
- > 23,512 SF total building
- > 4,200 SF available with 1,830 SF existing office area & 2,370 SF warehouse
- > 16' clear ceiling height
- > 1 (8' x 9') dock door & 1 drive-in door w/ automatic opener
- > First-floor private entry
- > Roving Security Patrol
- > Gated entrance on nights & weekends via security card
- Convenient to I-240, I-385, Hwy 78 (Lamar Ave.), Memphis International Airport, and FedEx & UPS hubs