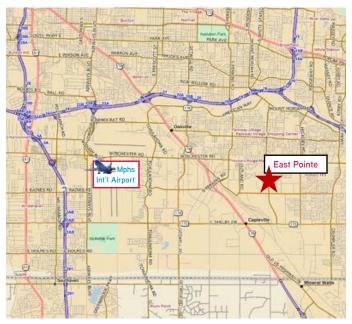

Located in the dominant Southeast submarket just north of the Mendenhall & Raines Road intersection.