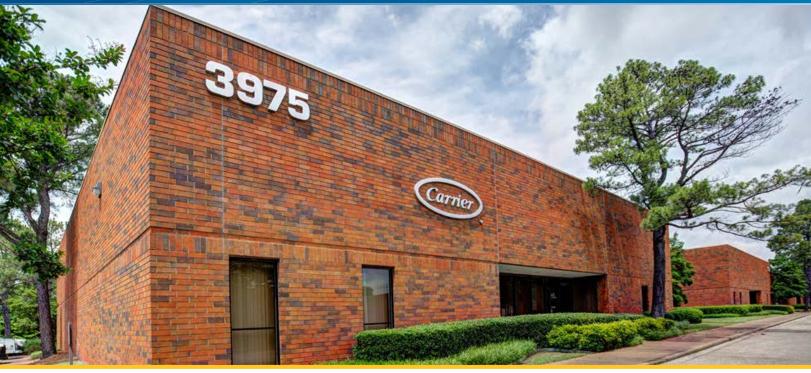

# East Pointe Business Center

3975 VANTECH DRIVE - BLDG B, SUITE 7, MEMPHIS, TN 38115

### **Building Amenities**

- Attractive business park atmosphere offering high-end office, showroom & warehouse space
- > 23,512 SF total building
- > 4,200 SF available with 1,830 SF existing office area & 2,370 SF warehouse
- > 16' clear ceiling height
- > 1 (8' x 9') dock door & 1 drive-in door w/ automatic opener
- > First-floor private entry
- > Roving Security Patrol
- > Gated entrance on nights & weekends via security card
- Convenient to I-240, I-385, Hwy 78 (Lamar Ave.), Memphis International Airport, and FedEx & UPS hubs