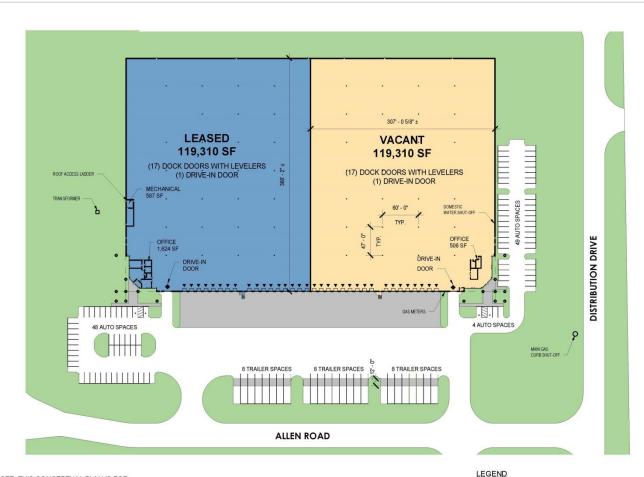

## **FACILITY**

- 238,620 SF warehouse/distribution facility
- 119,310 SF of available space
- 506 SF office
- 17 (9' x 10') dock doors with levelers
- 32' clear ceiling height
- 47' x 60' column spacing
- 16 trailer spaces & 53 employee parking spaces
- ESFR sprinkler system
- T-5 Lighting
- 1,500 AMP, 480-volt main electrical service
- Constructed in 2007

## **Industrial Space For Lease**

NOTE: THIS CONCEPTUAL PLAN IS FOR MARKETING PURPOSES ONLY AND HAS BEEN PREPARED BASED ON PRELIMINARY AVAILABLE SITE INFORMATION DEEMED RELIABLE. ALL DIMENSION AREA CALCULATIONS ARE SUBJECT TO VERIFICATION BY A PROFESSIONAL ENGINEER FOR COMPLIANCE WITH ALL FEDERAL, STATE, AND LOCAL REGULATIONS.