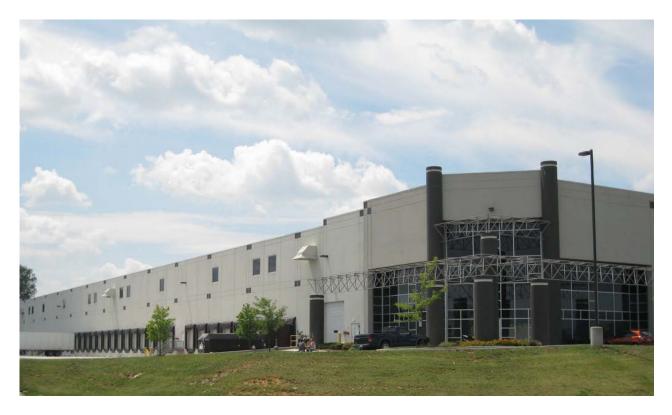

# **Prologis Carlisle**

1600 Distribution Drive Carlisle, PA 17013 USA

## **FACILITY**

- 238,620 SF warehouse/distribution facility
- 119,310 SF of available space
- 506 SF office
- 17 (9' x 10') dock doors with levelers
- 32' clear ceiling height
- 47' x 60' column spacing
- 16 trailer spaces & 53 employee parking spaces
- ESFR sprinkler system
- T-5 Lighting
- 1,500 AMP, 480-volt main electrical service
- Constructed in 2007