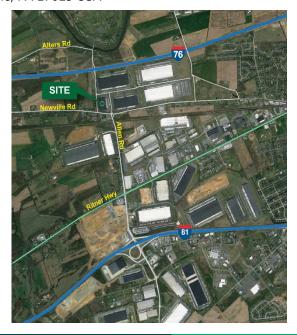

### **LOCATION**

- Premier Central Pennsylvania location in Carlisle
- Located 1.3 miles from Exit #44 off I-81
- Over 35% of US and 48% of Canadian consumers are within a one day truck drive