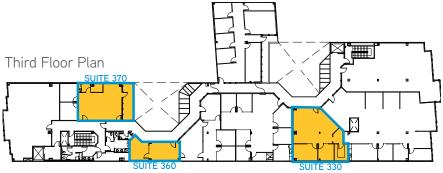

## Highlights

> SUITE 112A - ±200 SF

> SUITE 260 - ±1,178 SF

> SUITE 280 - ±1,835 SF Can be combined with Suite 260

> SUITE 330 - ±1,326 SF

> SUITE 360 - ±480 SF

> SUITE 370 - ±765 SF

- Suites Feature Abundant Natural Light & High-End Finishes
- > Building Features Include Beautiful Courtyard
- Management
- Located 3 Blocks from BART & UC Berkeley
- > Parking Available in Building Garage