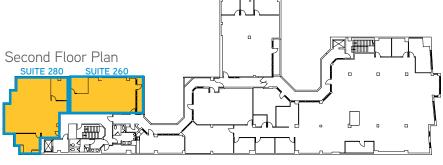

## Highlights

> SUITE 112A - ±200 SF

> SUITE 260 - ±1,178 SF

> SUITE 280 - ±1,835 SF Can be combined with Suite 260

> SUITE 330 - ±1,326 SF

> SUITE 360 - ±480 SF

> SUITE 370 - ±765 SF

- Suites Feature Abundant Natural Light & High-End Finishes
- > Building Features Include Beautiful Courtyard
- Management
- Located 3 Blocks from BART & UC Berkeley
- > Parking Available in Building Garage