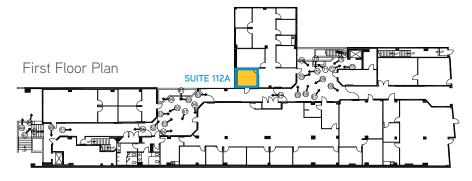

## Highlights

> SUITE 112A - ±200 SF

> SUITE 260 - ±1,178 SF

> SUITE 280 - ±1,835 SF Can be combined with Suite 260

> SUITE 330 - ±1,326 SF

> SUITE 360 - ±480 SF

> SUITE 370 - ±765 SF

- Suites Feature Abundant Natural Light & High-End Finishes
- > Building Features Include Beautiful Courtyard
- Management
- Located 3 Blocks from BART & UC Berkeley
- > Parking Available in Building Garage