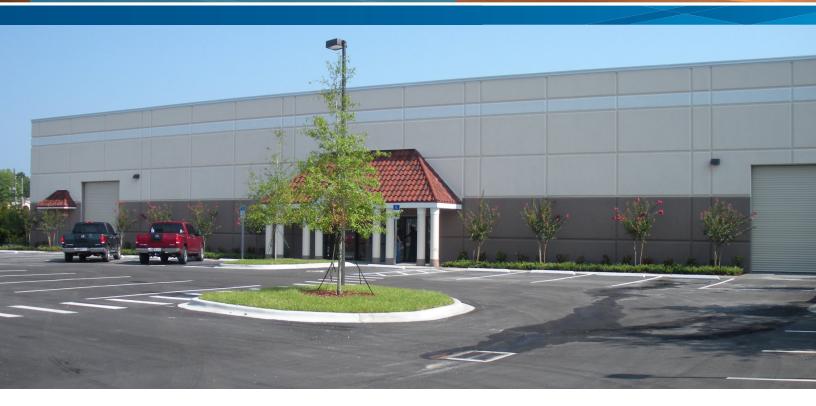

# Opportunity

> Fully air-conditioned, high-tech manufacturing/office space

### **Property Features**

- > 7,500 SF bay
- > 900 SF office provided with additional tenant improvement allowance available
- > 20' clear height
- > 1 grade level door
- > Free span
- > Parking ratio: 4/1,000 SF