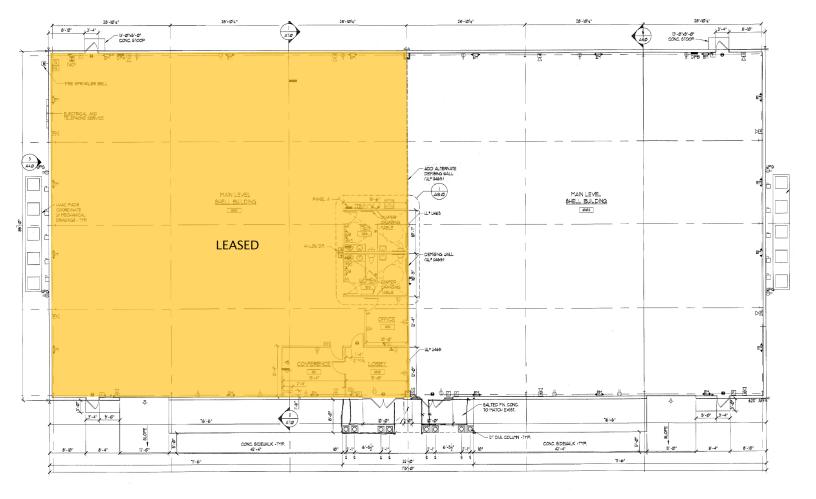

### **Property Features**

- > 7,500 SF bay
- > 900 SF office provided with additional tenant improvement allowance available
- > 20' clear height
- > 1 grade level door
- > Free span
- > Parking ratio: 4/1,000 SF