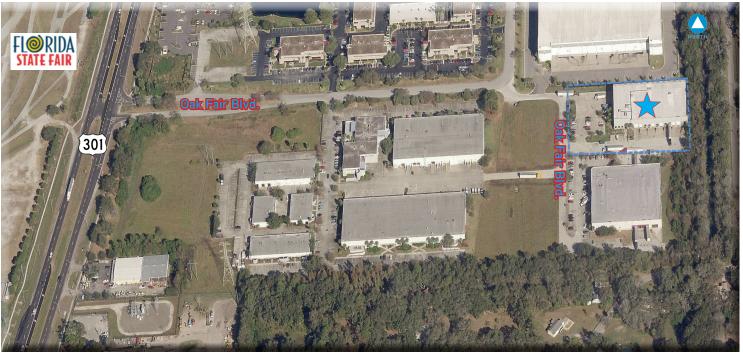

#### Location

- Park entrance directly on US 301
- Less than 1-mile to Interstate 4
- Located in the Interstate Business Park
- Park directly across the street from the Florida State Fairgrounds
- Convenient to the major roadways such as I-4,
   I-75, I-275, Selmon-Crosstown Expressway and
   US 92