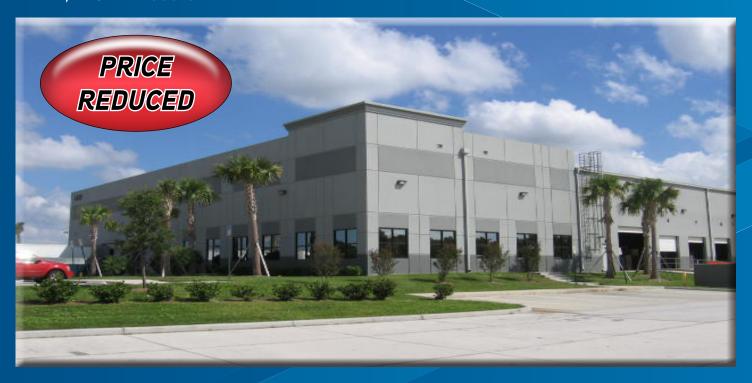

## 34,300± SF FOR LEASE | SHORT TERM AVAILABLE

Tampa Bay Florida

4539 OAK FAIR BOULEVARD TAMPA, FLORIDA 33610

# **Property**

- Class A Business Park
- Tilt-Wall Construction
- Available Space: 34,300+ SF

Office Space: 3,965+ SF

Warehouse Space: 30,335 ± SF

- 14 Dock-High Doors
- 24' Clear Height
- 1 Ramp
- 3.03+ Acres
- Short Term Lease Available

### 34,300<u>+</u> SF **FOR LEASE**

4539 OAK FAIR BOULEVARD TAMPA, FLORIDA 33610