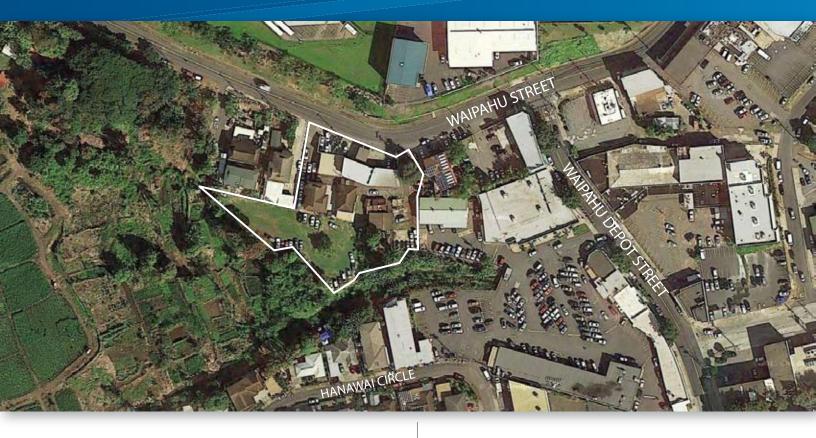

## INVESTMENT PROPERTY FOR SALE (FS)

94-825 Waipahu Street | Waipahu, HI

TMK No.: (1) 9-4-13: parcels 69 and 71

Size: Land: 55,926 SF

Building: 5,606 SF (Service Station)

**Zoning:** R-7.5 (use variance for the service station)

#### PROPERTY DESCRIPTION

The subject property consists of fee simple land parcels along Waipahu Street located in the heart of Waipahu, with a total land area of approximately 55,926 square feet. There is also a long-term ground lease for 1,356 square feet.

With visibility along Waipahu Street and its location within the Waipahu Neighborhood TOD (Transit Oriented Development) plan, the property has excellent potential for redevelopment.