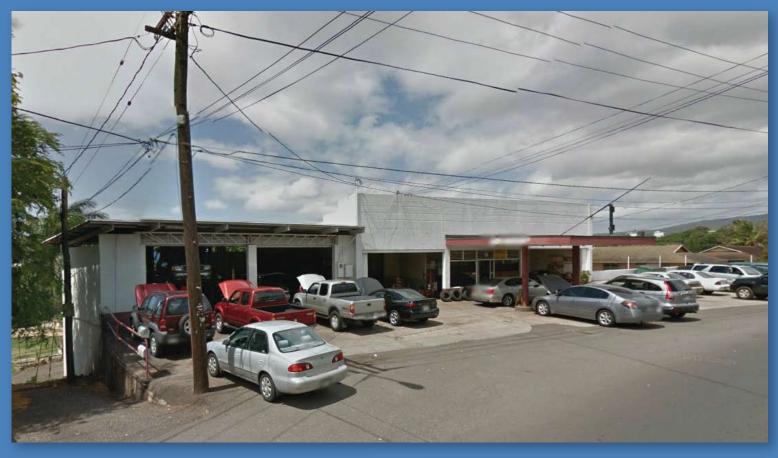

The building area includes a service station facility of approximately 5,606 square feet. Originally built in 1947, the existing commercial improvements consists of a mixture of a canopy, several bays for servicing cars, a small office and covered storage on the second lower level.