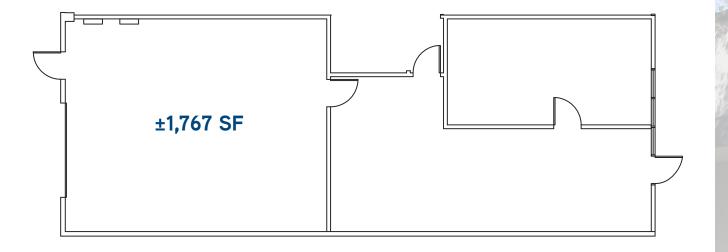

TOTAL PROJECT SIZE ±110,997 SQUARE FEET

Floor Plan > 3541 Investment Boulevard, Suite 3

Drawings Not Exact, Not to Scale.

The information furnished has been obtained from sources we deem reliable and is submitted subject to errors, omissions and changes. Although Colliers International has no reason to doubt its accuracy, we do not guarantee it. All information should be verified by the recipient prior to lease, purchase, exchange, or execution of legal documents. © 2017 Colliers International