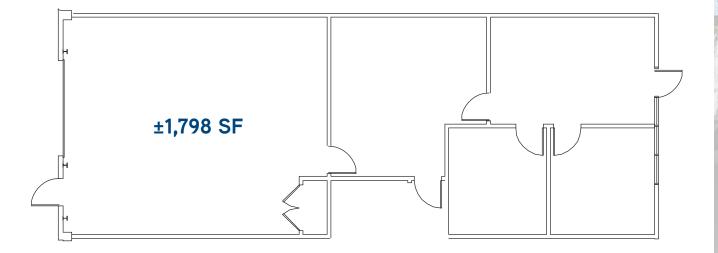

#### **COLLIERS INTERNATIONAL**

TOTAL PROJECT SIZE ±110,997 SQUARE FEET

Floor Plan > 26120 Eden Landing Road, Suite 5

Drawings Not Exact, Not to Scale.

The information furnished has been obtained from sources we deem reliable and is submitted subject to errors, omissions and changes. Although Colliers International has no reason to doubt its accuracy, we do not guarantee it. All information should be verified by the recipient prior to lease, purchase, exchange, or execution of legal documents. © 2017 Colliers International