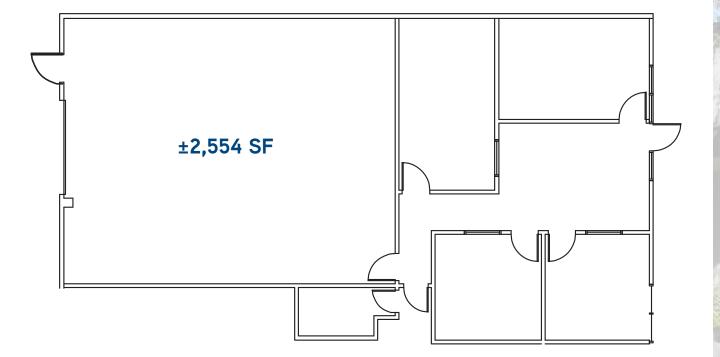

#### **COLLIERS INTERNATIONAL**

TOTAL PROJECT SIZE ±110,997 SQUARE FEET

Floor Plan > 3541 Investment Boulevard, Suite 6

Drawings Not Exact, Not to Scale.

The information furnished has been obtained from sources we deem reliable and is submitted subject to errors, omissions and changes. Although Colliers International has no reason to doubt its accuracy, we do not guarantee it. All information should be verified by the recipient prior to lease, purchase, exchange, or execution of legal documents. © 2017 Colliers International