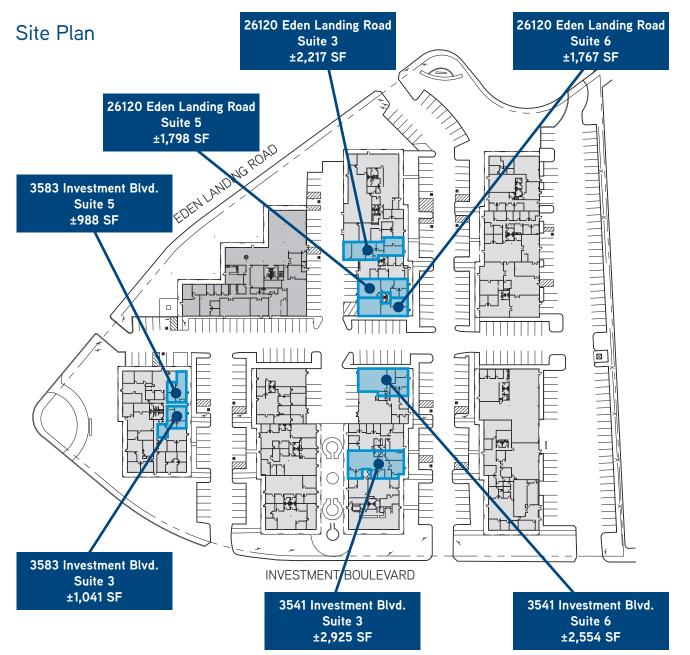

## **7 Building Office / R&D / Industrial Park** TOTAL PROJECT SIZE ±110,997 SQUARE FEET

26102, 26120 and 26142 Eden Landing Road | 3521, 3541, 3563 and 3583 Investment Boulevard