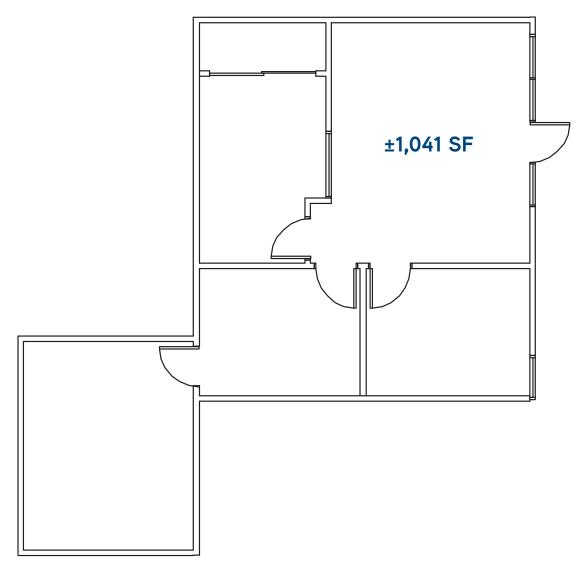

#### **COLLIERS INTERNATIONAL**

TOTAL PROJECT SIZE ±110,997 SQUARE FEET

Floor Plan > 3541 Investment Boulevard, Suite 6

Drawings Not Exact, Not to Scale.

The information furnished has been obtained from sources we deem reliable and is submitted subject to errors, omissions and changes. Although Colliers International has no reason to doubt its accuracy, we do not guarantee it. All information should be verified by the recipient prior to lease, purchase, exchange, or execution of legal documents. © 2017 Colliers International