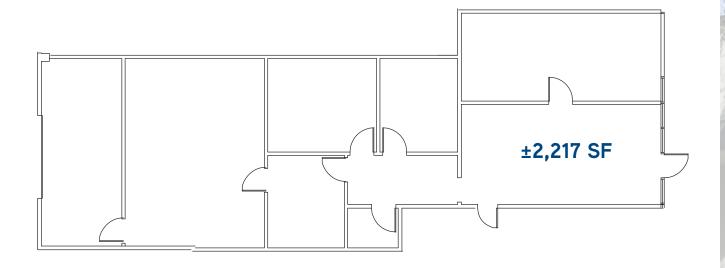

#### **COLLIERS INTERNATIONAL**

TOTAL PROJECT SIZE ±110,997 SQUARE FEET

Floor Plan > 26120 Eden Landing Road, Suite 3

Drawings Not Exact, Not to Scale.

The information furnished has been obtained from sources we deem reliable and is submitted subject to errors, omissions and changes. Although Colliers International has no reason to doubt its accuracy, we do not guarantee it. All information should be verified by the recipient prior to lease, purchase, exchange, or execution of legal documents. © 2017 Colliers International