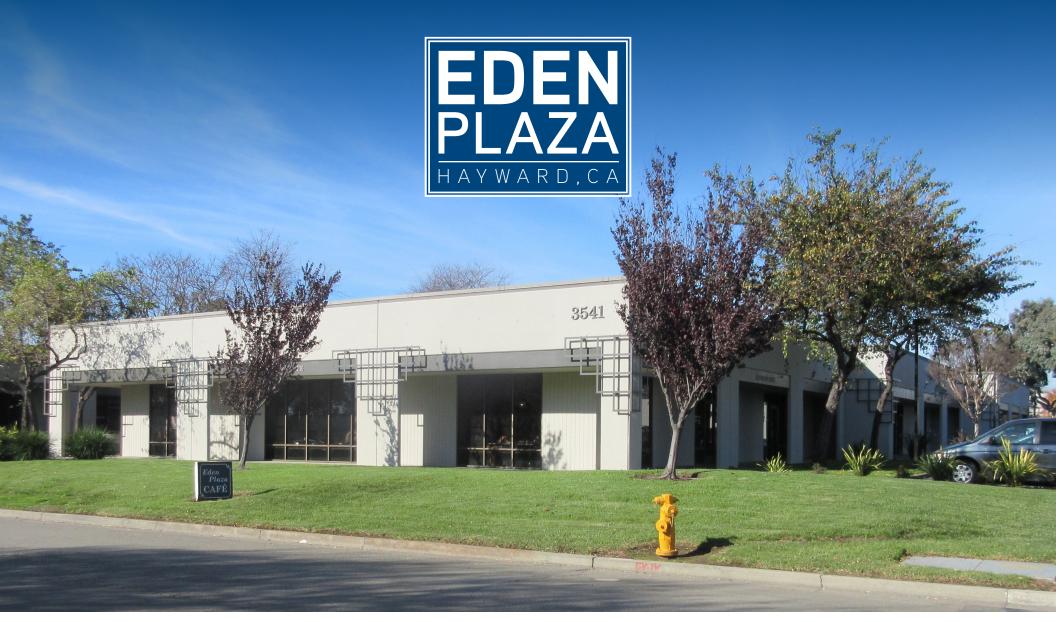

# EDEN PLAZA HAYWARD, CA

JOHN MCLELLAN +1 650 486 2223 john.mclellan@colliers.com

Colliers

INTERNATIONAL

CA License No. 01869489

## Highlights

- > Seven building Office/R&D/Industrial Park
- > Total project size: ±110,997 square feet
- > Wide variety of suite sizes and configurations
- > On-site deli: Eden Plaza Café

- > First exit off the San Mateo Bridge
- > 11 miles to Foster City
- > 12 miles to Oakland International Airport
- > 18 miles to San Francisco International Airport