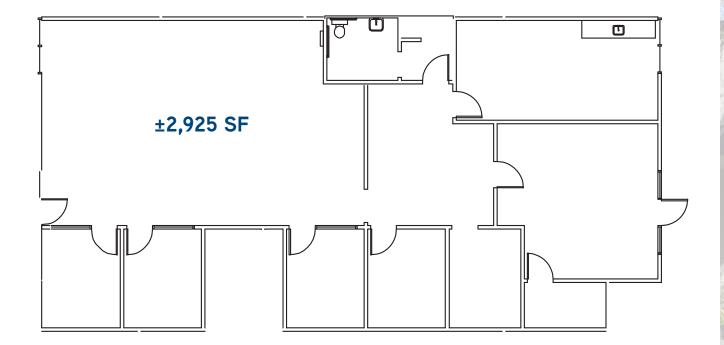

TOTAL PROJECT SIZE ±110,997 SQUARE FEET

Floor Plan > 3541 Investment Boulevard, Suite 3

Drawings Not Exact, Not to Scale.

The information furnished has been obtained from sources we deem reliable and is submitted subject to errors, omissions and changes. Although Colliers International has no reason to doubt its accuracy, we do not guarantee it. All information should be verified by the recipient prior to lease, purchase, exchange, or execution of legal documents. © 2017 Colliers International