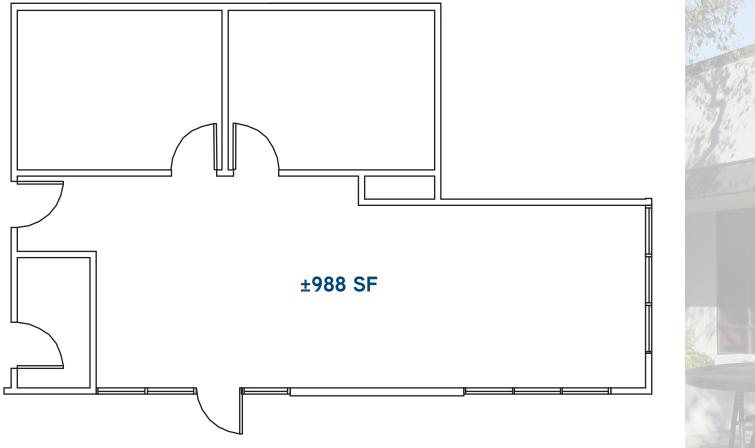

#### **COLLIERS INTERNATIONAL**

TOTAL PROJECT SIZE ±110,997 SQUARE FEET

Floor Plan > 26120 Eden Landing Road, Suite 3

Drawings Not Exact, Not to Scale.

The information furnished has been obtained from sources we deem reliable and is submitted subject to errors, omissions and changes. Although Colliers International has no reason to doubt its accuracy, we do not guarantee it. All information should be verified by the recipient prior to lease, purchase, exchange, or execution of legal documents. © 2017 Colliers International