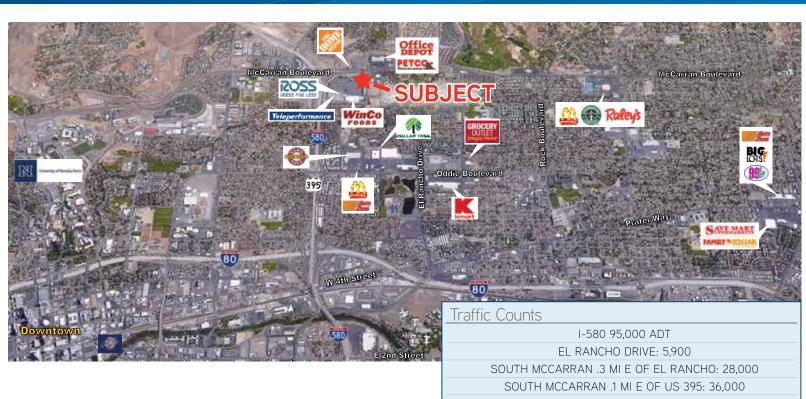

Prime Access to Site from Signalized US 395/McCarran interchange

his marketing piece has been prepared by Colliers International for general information only. Information contained erein has been obtained from sources deemed reliable and no representation is made as to the accuracy thereof. Colliers iternational does not guarantee, warrant or represent that the information contained in this document is correct. An iterested party should undertake their own inquiries as to the accuracy of the information. Colliers International excludes nequivocally all inferred or implied terms, conditions and warranties arising out of this document and excludes all liability to lose and departs existing there fore. Colliers International 5520 Kietzke Lane, Suite 300 Reno, Nevada 89511 P: 775.823.9666 | F: 775.823.4699 www.colliers.com/reno ROXANNE STEVENSON + 1 775 823 4661 Roxanne.Stevenson@colliers.com CASEY SCOTT, CCIM + 1 775 823 6630 Casey.Scott@colliers.com Colliers International 5520 Kietzke Lane, Suite 300 Reno, Nevada 89511 P: 775.823.9666 | F: 775.823.4699

## **Property Highlights:**

- > Anchored by CVS with strong co-tenancy including Sprint, Little Caesar's, Dotty's, T-Mobile, U-Swirl, Habanero's Taco Grill, H&R Block and Texas Meltz
- High traffic intersection at the North McCarran and US 395 interchange
- Regional location surrounded by a high volume Winco, Home Depot, Starbucks, Ross, Party City, Office Depot, Petco, Wells Fargo and other strong tenants
- Location provides easy reach to the University of Nevada, Truckee Meadows Community College, Desert Research Institute and the North Valleys
- > Rare opportunity for an end-cap location in the trade area