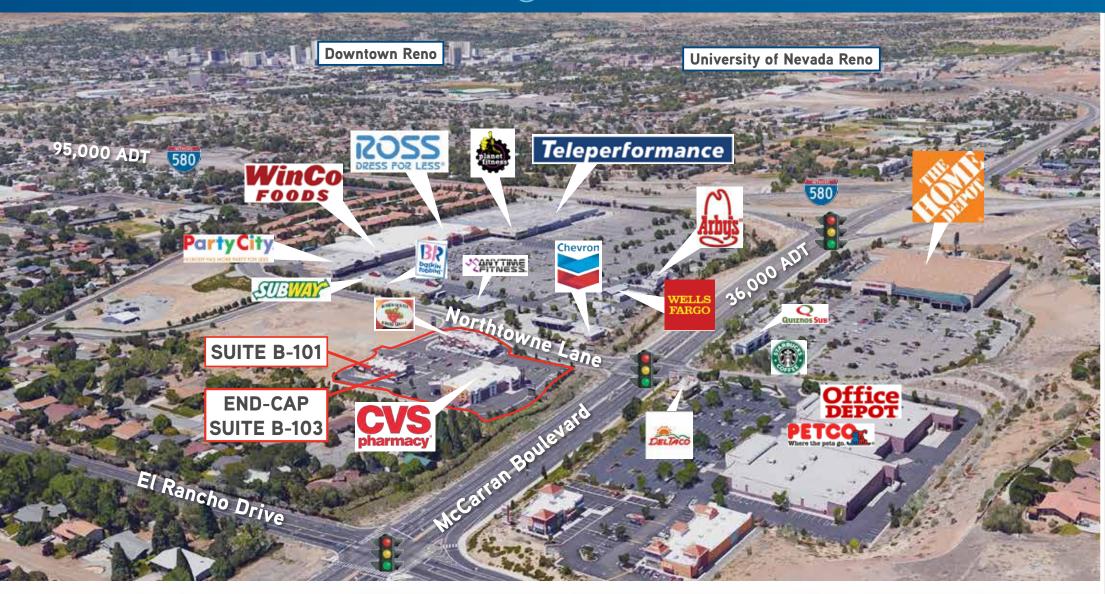

Prime Access to Site from Signalized US 395/McCarran interchange

his marketing piece has been prepared by Colliers International for general information only. Information contained erein has been obtained from sources deemed reliable and no representation is made as to the accuracy thereof. Colliers iternational does not guarantee, warrant or represent that the information contained in this document is correct. An iterested party should undertake their own inquiries as to the accuracy of the information. Colliers International excludes nequivocally all inferred or implied terms, conditions and warranties arising out of this document and excludes all liability to lose and departs existing there fore. Colliers International 5520 Kietzke Lane, Suite 300 Reno, Nevada 89511 P: 775.823.9666 | F: 775.823.4699 www.colliers.com/reno ROXANNE STEVENSON + 1 775 823 4661 Roxanne.Stevenson@colliers.com CASEY SCOTT, CCIM + 1 775 823 6630 Casey.Scott@colliers.com Colliers International 5520 Kietzke Lane, Suite 300 Reno, Nevada 89511 P: 775.823.9666 | F: 775.823.4699

## **Property Highlights:**

- > Anchored by CVS with strong co-tenancy including Sprint, Little Caesar's, Dotty's, T-Mobile, U-Swirl, Habanero's Taco Grill, H&R Block and Texas Meltz
- High traffic intersection at the North McCarran and US 395 interchange
- Regional location surrounded by a high volume Winco, Home Depot, Starbucks, Ross, Party City, Office Depot, Petco, Wells Fargo and other strong tenants
- Location provides easy reach to the University of Nevada, Truckee Meadows Community College, Desert Research Institute and the North Valleys
- > Rare opportunity for an end-cap location in the trade area