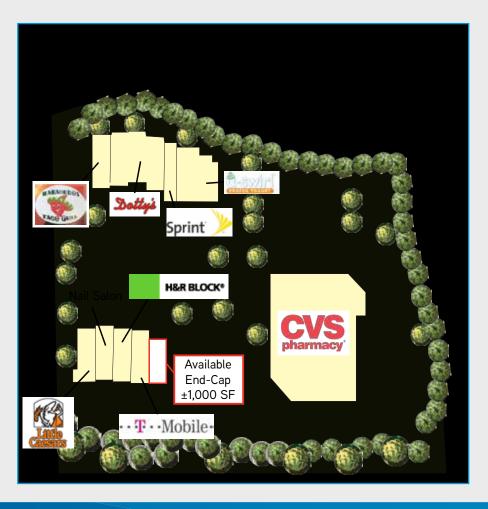

Reno Retail Team

ROXANNE STEVENSON

775.823.4661

Roxanne.Stevenson@colliers.com

775.823.6630

Casey.Scott@colliers.com

AVAILABLE: Suite B-101 ±1,000 SF (End-Cap)

Regional North Reno Location

## **Property Highlights:**

- > Anchored by CVS with strong co-tenancy including Sprint, Little Caesar's, Dotty's, T-Mobile, U-Swirl, Habanero's Taco Grill, H&R Block and Texas Meltz
- High traffic intersection at the North McCarran and US 395 interchange
- Regional location surrounded by a high volume Winco, Home Depot, Starbucks, Ross, Party City, Office Depot, Petco, Wells Fargo and other strong tenants
- Location provides easy reach to the University of Nevada, Truckee Meadows Community College, Desert Research Institute and the North Valleys
- > Rare opportunity for an end-cap location in the trade area