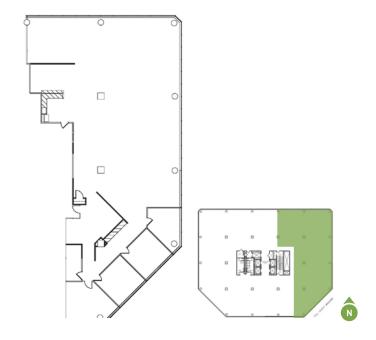

### Tower II

### Tower I

Up to 9,267 contiguous SF Available

Up to 65,094 contiguous SF Available



# AMENITIES

**Conference Center** 

**Fitness Center** 

**Tenant Lounge** 

**Full-service Bank** 

**Dry Cleaners** 

**Sundries Shop** 

**Print Shop** 

Car Wash

24-hour Security

**On-site Management & Engineering** 

Sababa Restaurant & Bar

Osteria (coming summer 2018)









TOWERII TOWERI

## **AVAILABILITY**

Currently Available Building Amenities \* Spec Suite

# SPEC SUITES

**Suite 925** | 7,468 SF



#### **Suite 1275** | 9,267 SF









# PARKING



|   | STRUCTURE                        | SPACES | DAILY<br>RATES | FIRST<br>HOUR | MONTHLY<br>UNRESERVED | MONTHLY<br>RESERVED | PARKING<br>RATIO |
|---|----------------------------------|--------|----------------|---------------|-----------------------|---------------------|------------------|
| 1 | 330 Kilbourn Ave.<br>Underground | 479    | \$18.00        | \$6.00        | \$170                 | \$210               | 1.02/1,000       |
| 2 | 330 Kilbourn Ave.<br>Pavillion   | 749    | \$8.00         | \$6.00        | \$138                 | N/A                 | N/A              |
| 3 | Colby Abbott<br>Structrure       | 140    | \$10.00        | \$6.00        | \$110 - \$135         | N/A                 | N/A              |
| 4 |