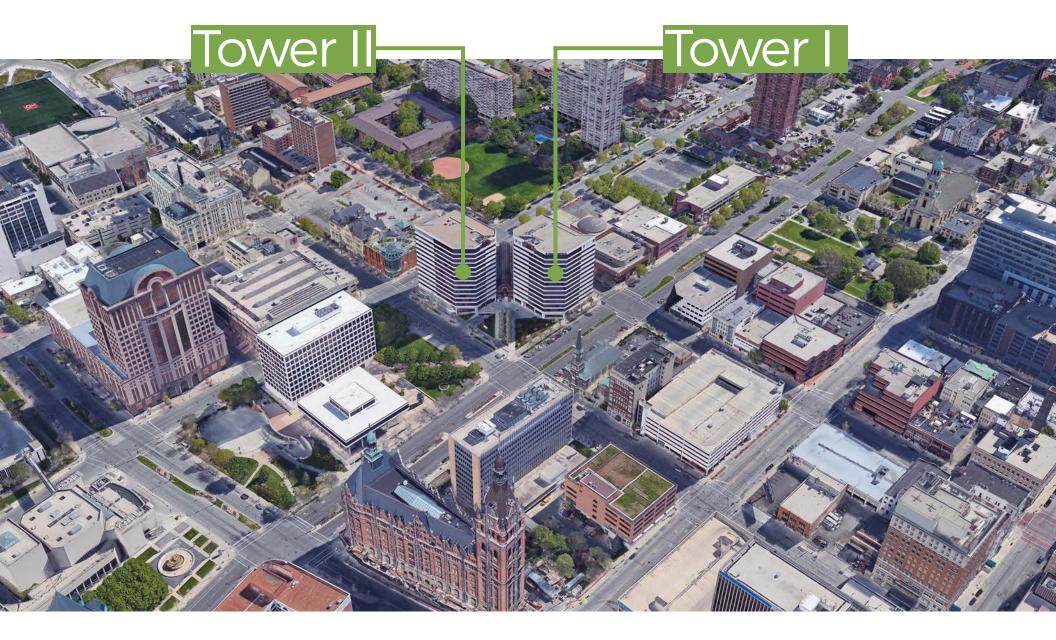

### Tower II

### Tower I

Up to 9,267 contiguous SF Available

Up to 65,094 contiguous SF Available

Car Wash

24-hour Security

**On-site Management & Engineering** 

Sababa Restaurant & Bar

Osteria (coming summer 2018)

TOWERII TOWERI