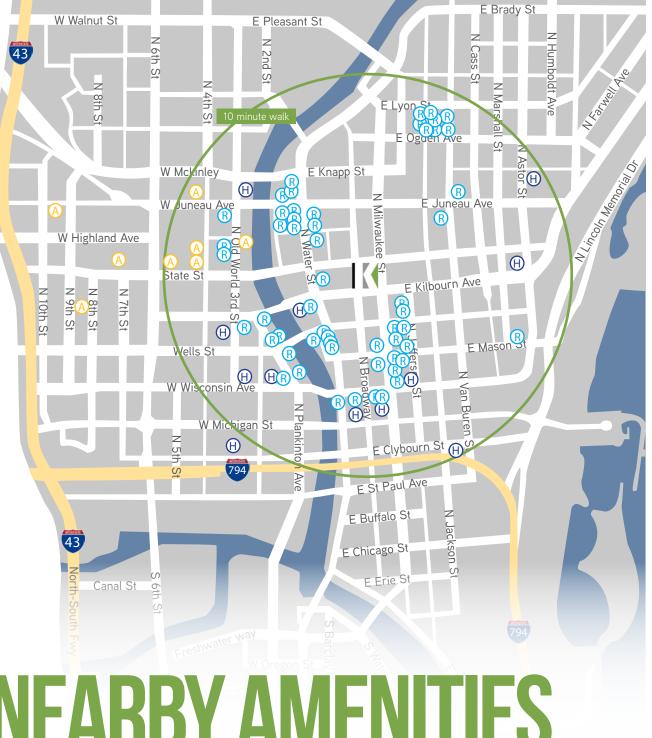

## **NEARBY AMENITIES**

#### (A)TTRACTIONS

#### **RESTAURANTS**

- AJ Bombers
- Amilinda
- Bacchus
- Bar Louie
- Benihana
- Brunch
- **Buffalo Wild Wings**
- Calderone Club
- Carnevor
- Carson's
- Chipotle
- Colour Palate
- Cousins
- Cubanitas
- Dunkin' Donuts
- Einstein Bros. Bagels
- Elsa's
- Flannery's
- Giovanni's
- lan's Pizza
- Jersey Mike's
- Jimmy John's
- Karma
- Kil@Wat
- Louise's
- Mader's
- Mason Streel Grill

- McGillycuddy's
- Millioke
- Mo's A Place for Steak
- Mo's Irish Pub
- Noodles & Company
  - Panera
  - Pastiche
  - Pier 106
- Pita Pit
- Odoba
- Real Chili
- Red Rock Saloon
- **Rock Bottom**
- Rodizio Grill
- Rumpus Room
- Safe House
- Sake Tumi
- Starbucks
- Subway The Dogg Haus
- Trinity
- Vagabond
- Ward's House of Prime
- Water Street Brewery Waterfront Deli
- Zarletti
- Zoup!