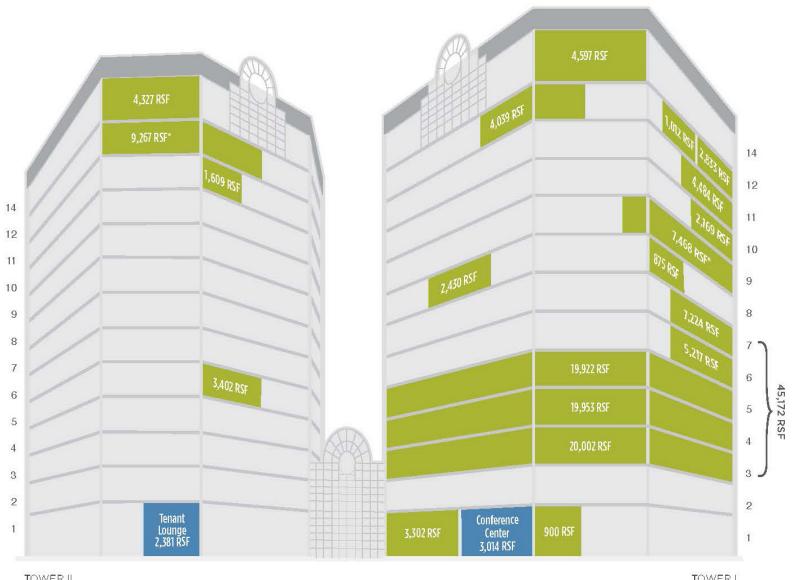

### Tower II

### Tower I

Up to 9,267 contiguous SF Available

Up to 65,094 contiguous SF Available

## **AVAILABILITY**

Currently Available Building Amenities \* Spec Suite