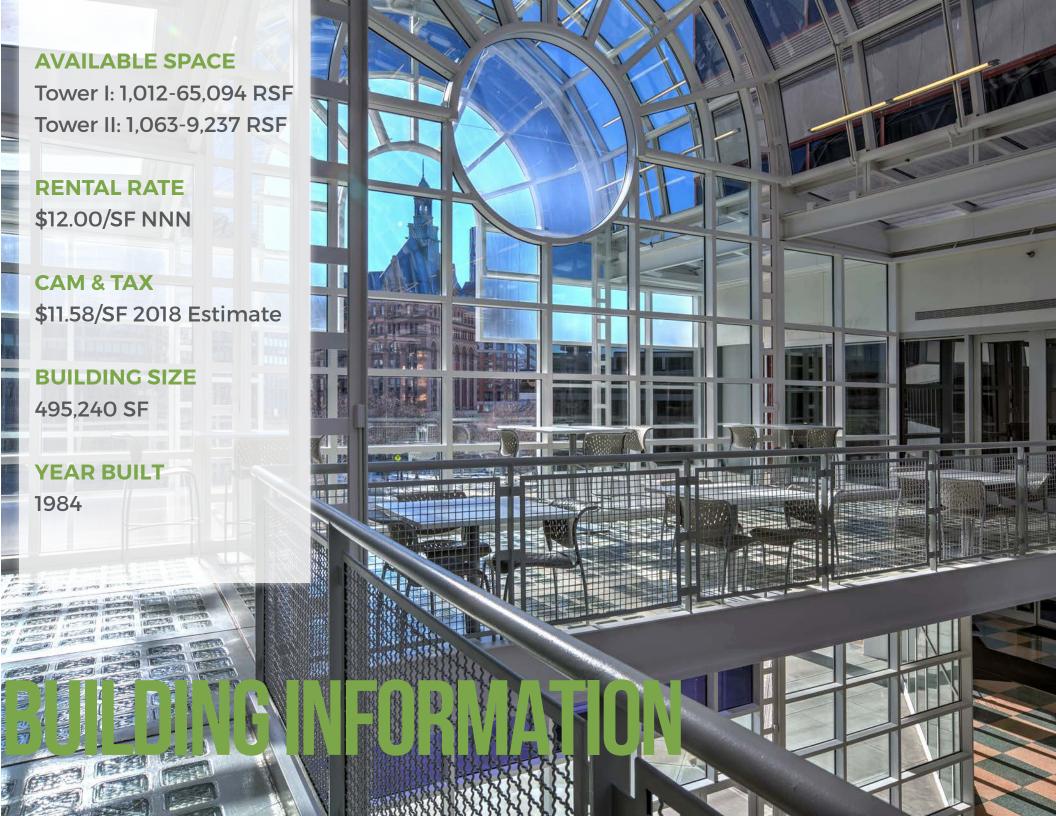

### Tower I

Up to 9,267 contiguous SF Available

Up to 65,094 contiguous SF Available