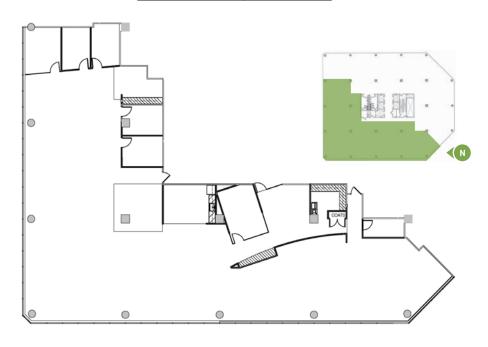

### Tower II

### Tower I

Up to 9,267 contiguous SF Available

Up to 65,094 contiguous SF Available



# AMENITIES

**Conference Center** 

**Fitness Center** 

**Tenant Lounge** 

**Full-service Bank** 

**Dry Cleaners** 

**Sundries Shop** 

**Print Shop** 

Car Wash

24-hour Security

**On-site Management & Engineering** 

Sababa Restaurant & Bar

Osteria (coming summer 2018)









TOWERII TOWERI

## **AVAILABILITY**

Currently Available Building Amenities \* Spec Suite

# SPEC SUITES

**Suite 925** | 7,468 SF



#### **Suite 1275** | 9,267 SF









# PARKING



|   | STRUCTURE                        | SPACES | DAILY<br>RATES | FIRST<br>HOUR | MONTHLY<br>UNRESERVED | MONTHLY<br>RESERVED | PARKING<br>RATIO |
|---|----------------------------------|--------|----------------|---------------|-----------------------|---------------------|------------------|
| 1 | 330 Kilbourn Ave.<br>Underground | 479    | \$18.00        | \$6.00        | \$170                 | \$210               | 1.02/1,000       |
| 2 | 330 Kilbourn Ave.<br>Pavillion   | 749    | \$8.00         | \$6.00        | \$138                 | N/A                 | N/A              |
| 3 | Colby Abbott<br>Structrure       | 140    | \$10.00        | \$6.00        | \$110 - \$135         | N/A                 | N/A              |
| 4 | Marcus Center Parking Structure