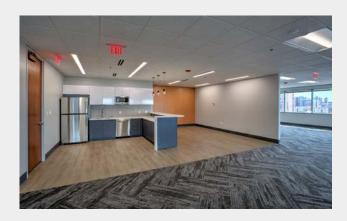

### Tower II

### Tower I

Up to 9,267 contiguous SF Available

Up to 65,094 contiguous SF Available



# AMENITIES

**Conference Center** 

**Fitness Center** 

**Tenant Lounge** 

**Full-service Bank** 

**Dry Cleaners** 

**Sundries Shop** 

**Print Shop** 

Car Wash

24-hour Security

**On-site Management & Engineering** 

Sababa Restaurant & Bar

Osteria (coming summer 2018)









TOWERII TOWERI

## **AVAILABILITY**

Currently Available Building Amenities \* Spec Suite

# SPEC SUITES

**Suite 925** | 7,468 SF



#### **Suite 1275** | 9,267 SF









# PARKING



|   | STRUCTURE                        | SPACES | DAILY<br>RATES | FIRST<br>HOUR | MONTHLY<br>UNRESERVED | MONTHLY<br>RESERVED | PARKING<br>RATIO |
|---|----------------------------------|--------|----------------|---------------|-----------------------|---------------------|------------------|
| 1 | 330 Kilbourn Ave.<br>Underground | 479    | \$18.00        | \$6.00        | \$170                 | \$210               | 1.02/1,000       |
| 2 | 330 Kilbourn Ave.<br>Pavillion   | 749    | \$8.00         | \$6.00        | \$138                 | N/A                 | N/A              |
| 3 | Colby Abbott<br>Structrure       | 140    | \$10.00        | \$6.00        | \$110 - \$135         | N/A                 | N/A              |
| 4 | Marcus Center Parking Structure  | 710