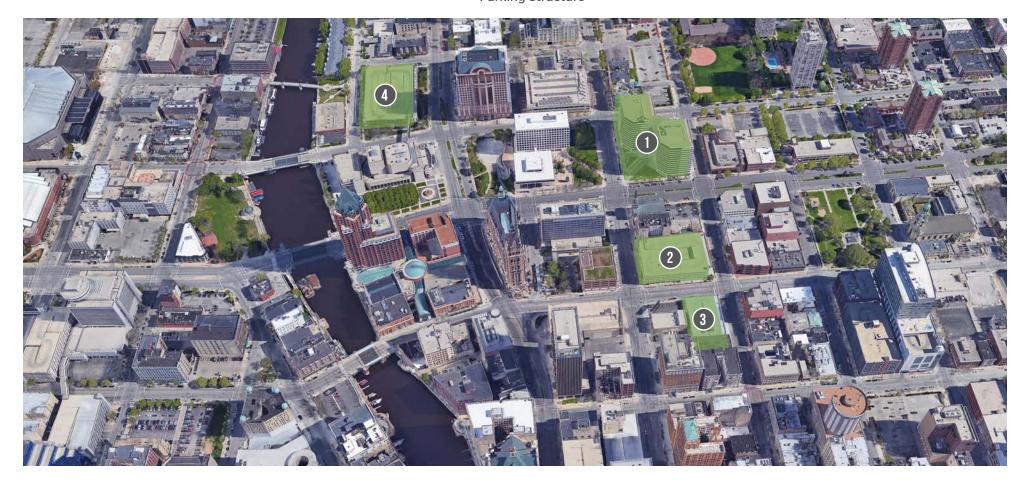

# PARKING

|   | STRUCTURE                        | SPACES | DAILY<br>RATES | FIRST<br>HOUR | MONTHLY<br>UNRESERVED | MONTHLY<br>RESERVED | PARKING<br>RATIO |
|---|----------------------------------|--------|----------------|---------------|-----------------------|---------------------|------------------|
| 1 | 330 Kilbourn Ave.<br>Underground | 479    | \$18.00        | \$6.00        | \$170                 | \$210               | 1.02/1,000       |
| 2 | 330 Kilbourn Ave.<br>Pavillion   | 749    | \$8.00         | \$6.00        | \$138                 | N/A                 | N/A              |
| 3 | Colby Abbott<br>Structrure       | 140    | \$10.00        | \$6.00        | \$110 - \$135         | N/A                 | N/A              |
| 4 | Marcus Center Parking Structure  | 710    | \$10.00        | \$5.00        | \$80 - \$90           | N/A                 | N/A              |