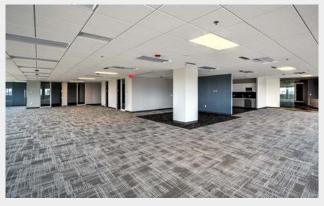

TowerII

Towerl

Up to 9,267 contiguous SF Available

Up to 65,094 contiguous SF Available



### AMENITIES

Conference Center

Fitness Center

Tenant Lounge

Full-service Bank

Dry Cleaners

Sundry Shop

Print Shop

Car Wash

24-hour Security

On-site Management & Engineering

Sababa Restaurant & Bar

Osteria (opening 2018)









TOWER II TOWER I

### AVAILABILITY

Currently Available
Building Amenities
Spec Suite

## SPEC SUITES

**Suite 925** | 7,468 SF



**Suite 1275** | 9,267 SF









# PARKING



|   | STRUCTURE                        | SPACES | DAILY<br>RATES | FIRST<br>HOUR | MONTHLY<br>UNRESERVED | MONTHLY<br>RESERVED | PARKING<br>RATIO |
|---|----------------------------------|--------|----------------|---------------|-----------------------|---------------------|------------------|
| 1 | 330 Kilbourn Ave.<br>Underground | 479    | \$18.00        | \$6.00        | \$170                 | \$210               | 1.02/1,000       |
| 2 | 330 Kilbourn Ave.<br>Pavillion   | 749    | \$18.00        | \$6.00        | \$138                 | N/A                 | N/A              |
| 3 | Colby Abbott<br>Structrure       | 140    | \$10.00        | \$6.00        | \$110 - \$135         | N/A                 | N/A              |
| 4 | Marcus Center Parking Structure  | 71