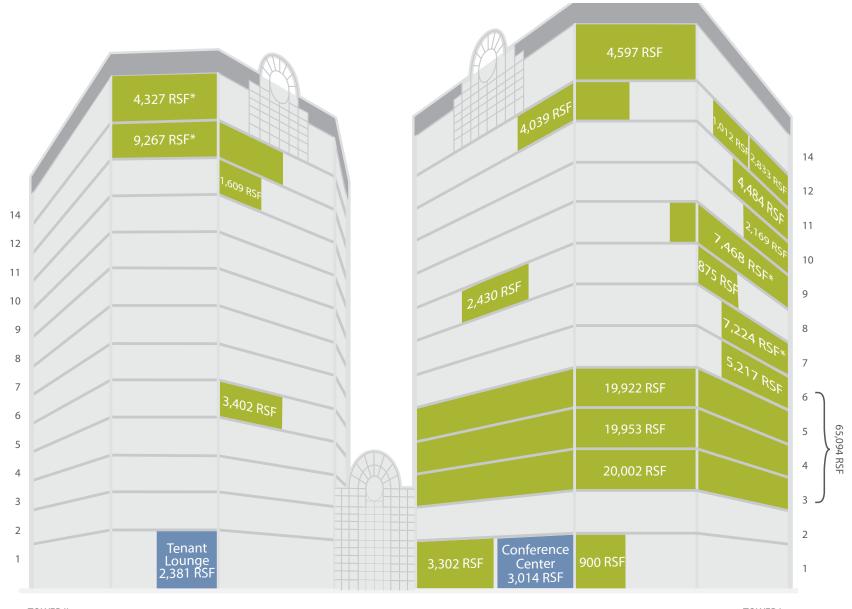

TowerII

Towerl

Up to 9,267 contiguous SF Available

Up to 65,094 contiguous SF Available

## SPEC SUITES

**Suite 925** | 7,468 SF

**Suite 1275** | 9,267 SF