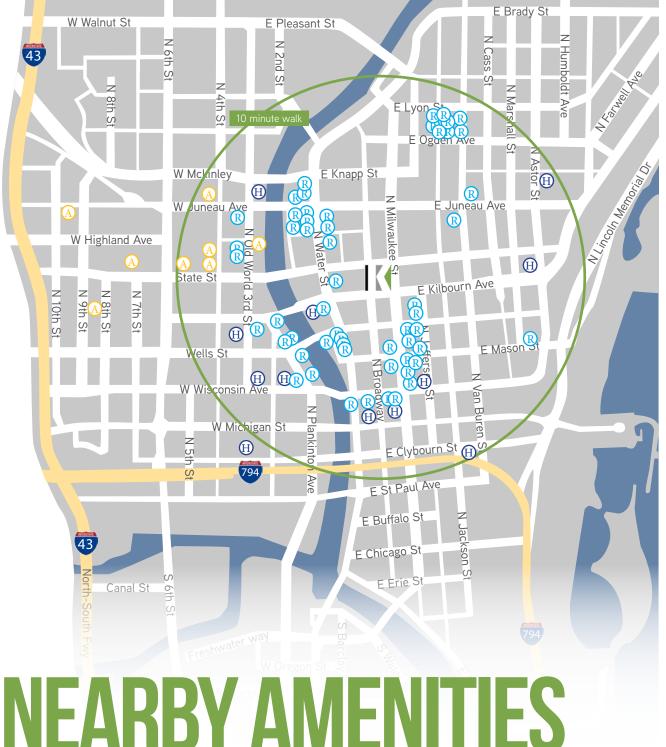

### **RESTAURANTS**

- AJ Bombers
- Amilinda
- Bacchus
- Bar Louie
- Benihana
- Brunch
- Buffalo Wild Wings
- Calderone Club
- Carnevor
- Carson's
- Chipotle
- Colour Palate
- Cousins
- Cubanitas
- Dunkin' Donuts
- Einstein Bros. Bagels
- Elsa's
- Flannery's
- Giovanni's
- Ian's Pizza
- Jersey Mike's
- Jimmy John's
- Karma
- Kil@Wat
- Louise's
- Mader's
- Mason Streel Grill

- McGillycuddy's
- Millioke
- Mo's A Place for Steak
- Mo's Irish Pub
- Noodles & Company
  - Panera
  - Pastiche
  - Pier 106
  - Pita Pit
- Odoba
- Real Chili
- Red Rock Saloon Rock Bottom
- Rodizio Grill
- Rumpus Room
- Safe House
- Sake Tumi
- Starbucks
- Subway
- The Dogg Haus
- Trinity
- Vagabond
  - Ward's House of Prime
- Water Street Brewery
- Waterfront Deli
- Zarletti
- Zoup!