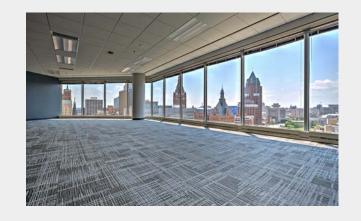

TowerII

Towerl

Up to 9,267 contiguous SF Available

Up to 65,094 contiguous SF Available



### AMENITIES

Conference Center

Fitness Center

Tenant Lounge

Full-service Bank

Dry Cleaners

Sundry Shop

Print Shop

Car Wash

24-hour Security

On-site Management & Engineering

Sababa Restaurant & Bar

Osteria (opening 2018)









TOWER II TOWER I

### AVAILABILITY

Currently Available
Building Amenities
Spec Suite

## SPEC SUITES

**Suite 925** | 7,468 SF



**Suite 1275** | 9,267 SF









# PARKING



|   | STRUCTURE                        | SPACES | DAILY<br>RATES | FIRST<br>HOUR | MONTHLY<br>UNRESERVED | MONTHLY<br>RESERVED | PARKING<br>RATIO |
|---|----------------------------------|--------|----------------|---------------|-----------------------|---------------------|------------------|
| 1 | 330 Kilbourn Ave.<br>Underground | 479    | \$18.00        | \$6.00        | \$170                 | \$210               | 1.02/1,000       |
| 2 | 330 Kilbourn Ave.<br>Pavillion   | 749    | \$18.00        | \$6.00        | \$138                 | N/A                 | N/A              |
| 3 | Colby Abbott<br>Structrure       | 140    | \$10.00        | \$6.00        | \$110 - \$135         | N/A                 | N/A              |
| 4 | Marcus Center Parking Structure  |