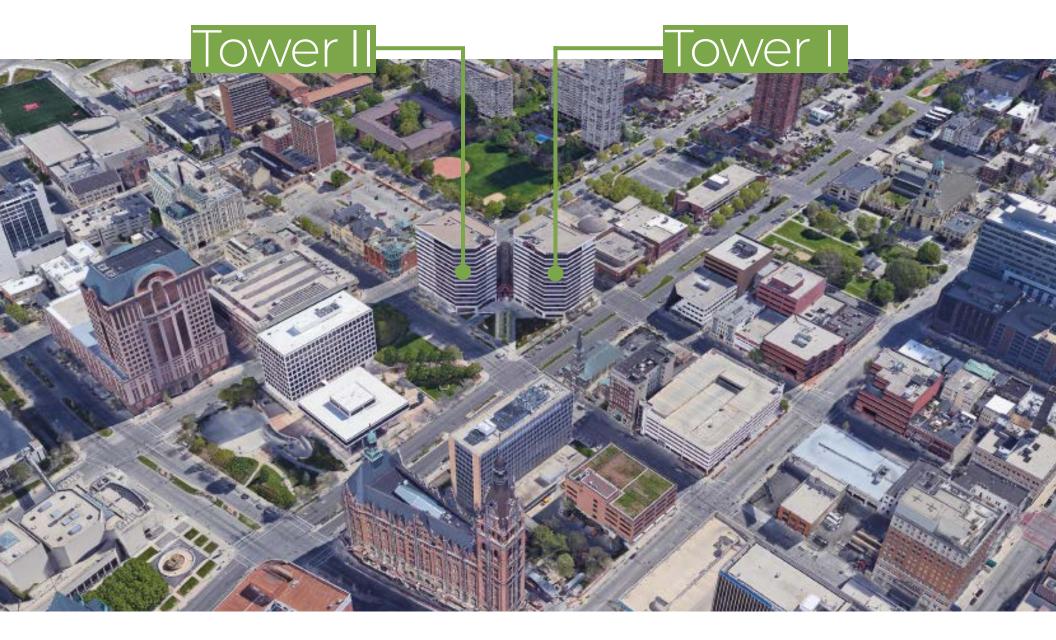

TowerII

Towerl

Up to 9,267 contiguous SF Available

Up to 65,094 contiguous SF Available