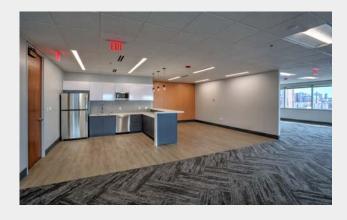

TowerII

Towerl

Up to 9,267 contiguous SF Available

Up to 65,094 contiguous SF Available



### AMENITIES

Conference Center

Fitness Center

Tenant Lounge

Full-service Bank

Dry Cleaners

Sundry Shop

Print Shop

Car Wash

24-hour Security

On-site Management & Engineering

Sababa Restaurant & Bar

Osteria (opening 2018)









TOWER II TOWER I

### AVAILABILITY

Currently Available
Building Amenities
Spec Suite

## SPEC SUITES

**Suite 925** | 7,468 SF



**Suite 1275** | 9,267 SF









# PARKING



|   | STRUCTURE                        | SPACES | DAILY<br>RATES | FIRST<br>HOUR | MONTHLY<br>UNRESERVED | MONTHLY<br>RESERVED | PARKING<br>RATIO |
|---|----------------------------------|--------|----------------|---------------|-----------------------|---------------------|------------------|
| 1 | 330 Kilbourn Ave.<br>Underground | 479    | \$18.00        | \$6.00        | \$170                 | \$210               | 1.02/1,000       |
| 2 | 330 Kilbourn Ave.<br>Pavillion   | 749    | \$18.00        | \$6.00        | \$138                 | N/A                 | N/A              |
| 3 | Colby Abbott<br>Structrure       | 140    | \$10.00        | \$6.00        | \$110 - \$135         | N/A                 | N/A              |
| 4 | Marcus Center Parking Structure  | 710