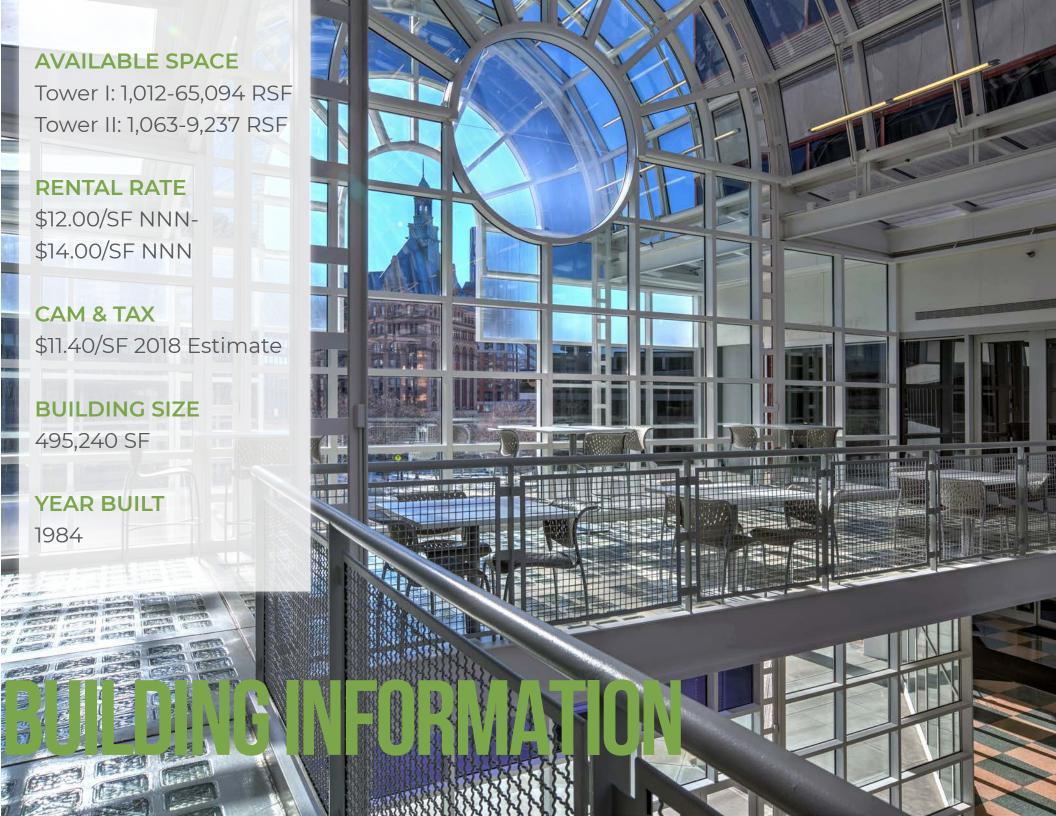

TowerII

Towerl

Up to 9,267 contiguous SF Available

Up to 65,094 contiguous SF Available



### AMENITIES

Conference Center

Fitness Center

Tenant Lounge

Full-service Bank

Dry Cleaners

Sundry Shop

Print Shop

Car Wash

24-hour Security

On-site Management & Engineering

Sababa Restaurant & Bar

Osteria (opening 2018)









TOWER II TOWER I

### AVAILABILITY

Currently Available
Building Amenities
Spec Suite

## SPEC SUITES

**Suite 925** | 7,468 SF



**Suite 1275** | 9,267 SF









# PARKING



|   | STRUCTURE                        | SPACES | DAILY<br>RATES | FIRST<br>HOUR | MONTHLY<br>UNRESERVED | MONTHLY<br>RESERVED | PARKING<br>RATIO |
|---|----------------------------------|--------|----------------|---------------|-----------------------|---------------------|------------------|
| 1 | 330 Kilbourn Ave.<br>Underground | 479    | \$18.00        | \$6.00