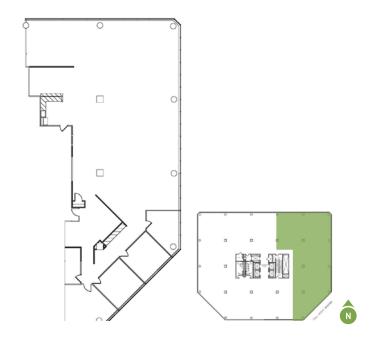

TowerII

Towerl

Up to 9,267 contiguous SF Available

Up to 65,094 contiguous SF Available



### AMENITIES

Conference Center

Fitness Center

Tenant Lounge

Full-service Bank

Dry Cleaners

Sundry Shop

Print Shop

Car Wash

24-hour Security

On-site Management & Engineering

Sababa Restaurant & Bar

Osteria (opening 2018)









TOWER II TOWER I

### AVAILABILITY

Currently Available
Building Amenities
Spec Suite

## SPEC SUITES

**Suite 925** | 7,468 SF



**Suite 1275** | 9,267 SF









# PARKING



|   | STRUCTURE                        | SPACES | DAILY<br>RATES | FIRST<br>HOUR | MONTHLY<br>UNRESERVED | MONTHLY<br>RESERVED | PARKING<br>RATIO |
|---|----------------------------------|--------|----------------|---------------|-----------------------|---------------------|------------------|
| 1 | 330 Kilbourn Ave.<br>Underground | 479    | \$18.00        | \$6.00        | \$170                 | \$210               | 1.02/1,000       |
| 2 | 330 Kilbourn Ave.<br>Pavillion   | 749    | \$18.00        | \$6.00        | \$138                 | N/A                 | N/A              |
| 3 | Colby Abbott<br>Structrure       | 140    | \$10.00        | \$6.00        | \$110 - \$135         | N/A                 | N/A              |
| 4 | Marc