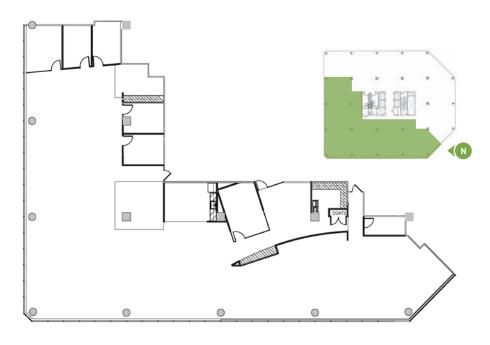

TowerII

Towerl

Up to 9,267 contiguous SF Available

Up to 65,094 contiguous SF Available



### AMENITIES

Conference Center

Fitness Center

Tenant Lounge

Full-service Bank

Dry Cleaners

Sundry Shop

Print Shop

Car Wash

24-hour Security

On-site Management & Engineering

Sababa Restaurant & Bar

Osteria (opening 2018)









TOWER II TOWER I

### AVAILABILITY

Currently Available
Building Amenities
Spec Suite

## SPEC SUITES

**Suite 925** | 7,468 SF



**Suite 1275** | 9,267 SF









# PARKING



|   | STRUCTURE                        | SPACES | DAILY<br>RATES | FIRST<br>HOUR | MONTHLY<br>UNRESERVED | MONTHLY<br>RESERVED | PARKING<br>RATIO |
|---|----------------------------------|--------|----------------|---------------|-----------------------|---------------------|------------------|
| 1 | 330 Kilbourn Ave.<br>Underground | 479    | \$18.00        | \$6.00        | \$170                 | \$210               | 1.02/1,000       |
| 2 | 330 Kilbourn Ave.<br>Pavillion   | 749    | \$18.00        | \$6.00        | \$138                 | N/A                 | N/A              |
| 3 | Colby Abbott<br>Structrure       | 140    | \$10.00        | \$6.00        | \$110 - \$135         | N/A                 | N/A              |
| 4 | Marcus Center Parking Structure