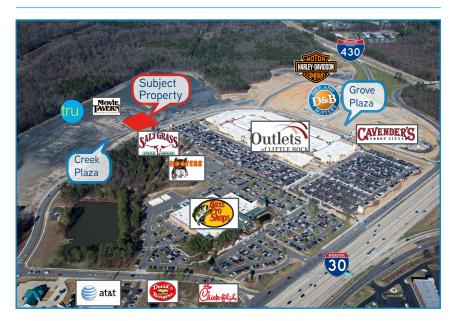

Bass Pro Pkwy, Little Rock, AR

ISAAC SMITH, CCIM, SIOR LEE STROTHER, CCIM 501 372 6161 | 736 isaac.smith@colliers.com

.........

lee.strother@colliers.com

.......

COLE HERGET JUSTIN BENTLEY 501 372 6161 | 739 501 978 6585 justin.bentley@colliers.com cole.herget@colliers.com



### **COLLIERS INTERNATIONAL**

1 Allied Dr, Suite 1500 501 372 6161 www.colliers.com/arkansas

#### **KEY FEATURES/HIGHLIGHTS**

- > Join Tropical Smoothie Café at Little Creek Plaza - Gateway Town Center
- > Retail suites available: approx. 1,450 4,300 SF
- > Lease rate: \$34/SF, NNN
- > Tenant improvement incentives available
- > New construction > estimated delivery: Q2 2018
- > Adjacent to Bass Pro Shops, Outlets of Little Rock, and contiguous to Movie Tavern

# FOR LEASE > Little Creek Plaza

## AERIAL



## CITY LOCATION



## PRELIMINARY SITE PLAN



This document has been prepared by Colliers International for advertising and general information only. Colliers International makes no guarantees, representations or warranties of any kind, expressed or implied, regarding the information including, but not limited to, warranties of content, accuracy and reliability. Any interested party should undertake their own inquiries as to the accuracy of the information. Colliers International excludes unequivocally all inferred or implied terms, conditions and warranties arising out of this document and excludes all liability for loss and damages arising there from. This publication is the copyrighted property of Colliers International and/or its licensor(s). ©2016. All rights reserved.



COLLIERS