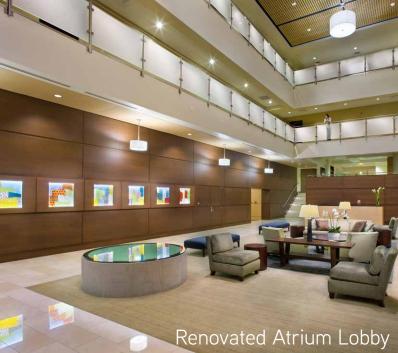

# PACIFIC CENTER

- > 265,056 SF Class A building in the heart of downtown Portland
- > Located between 6th & Broadway, one block from Pioneer Square
- > Beautifully renovated atrium lobby
- > Three conference rooms
- > High-end workout facility with towel service
- > Balcony overlooking Broadway for building tenants
- On-site cafe
- Classic Northwest Art collection
- > Ruth's Chris Steakhouse on the ground floor
- Directly on the MAX transit line
- > Locally owned by Harsch with on-site property management