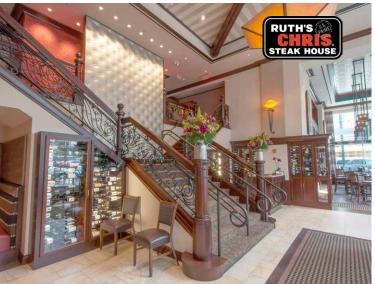

# PACIFIC CENTER

- > 265,056 SF Class A building in the heart of downtown Portland
- > Located between 6th & Broadway, one block from Pioneer Square
- > Beautifully renovated atrium lobby
- > Three conference rooms
- > High-end workout facility with towel service
- > Balcony overlooking Broadway for building tenants
- On-site cafe
- Classic Northwest Art collection
- > Ruth's Chris Steakhouse on the ground floor
- Directly on the MAX transit line
- > Locally owned by Harsch with on-site property management