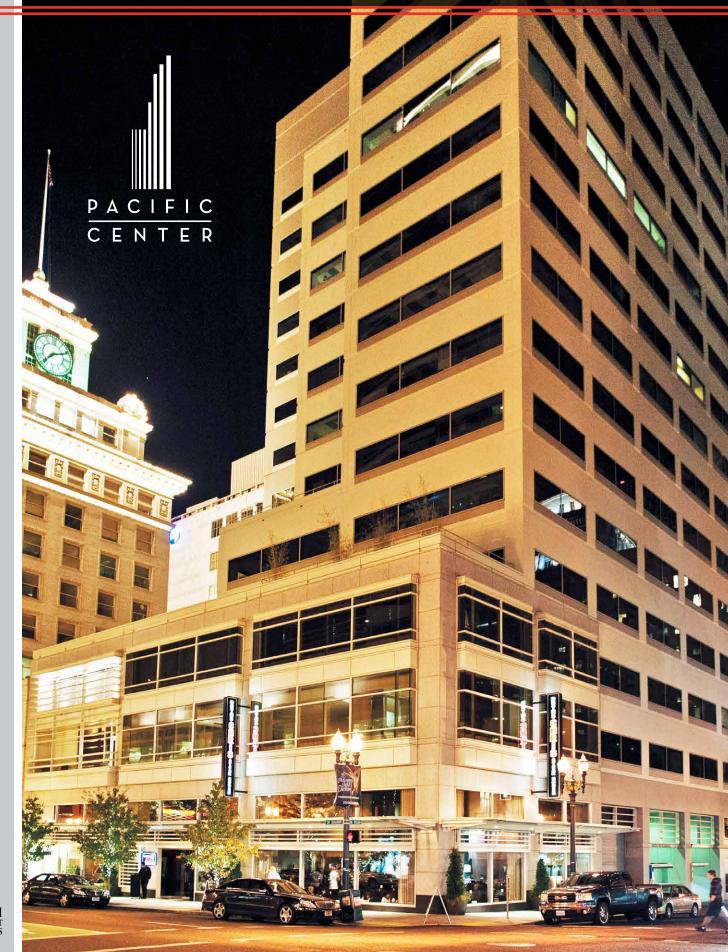

# FOR LEASE 851 S Port

851 SW Sixth Avenue Portland, Oregon 97204

# PACIFIC CENTER

- > 265,056 SF Class A building in the heart of downtown Portland
- > Located between 6th & Broadway, one block from Pioneer Square
- > Beautifully renovated atrium lobby
- > Three conference rooms
- > High-end workout facility with towel service
- > Balcony overlooking Broadway for building tenants
- On-site cafe
- Classic Northwest Art collection
- > Ruth's Chris Steakhouse on the ground floor
- Directly on the MAX transit line
- > Locally owned by Harsch with on-site property management

## PACIFIC CENTER

851 SW Sixth Avenue Portland, Oregon 97204