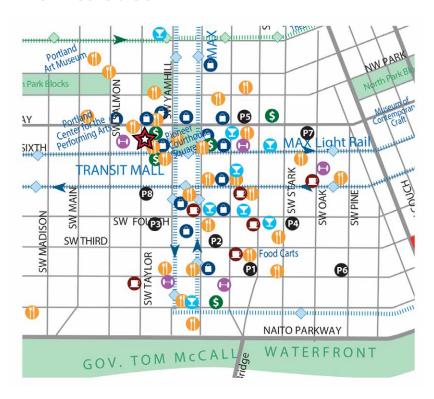

### Amenities Guide

Buffalo Wild Wings Brasserie Montmartre Chipotle Downtown Food Carts Dragon Well Restaurant Elephants Delicatessen H50 Bistro & Bar The Heathman Restaurant & Bar Huber's Café Imperial By Vitaly Paley Portland City Grill Porto Terra Potbelly Sandwich Works Qdoba Red Star Tavern Ringside Fish House Rock Bottom Brewery Ruth's Chris Steak House Shigezo Restaurant Southpark Seafood Grill and Wine Tandoor Indian Kitchen Urban Farmer Veritable Quandary

Body Balance Technique Hilton Athletic Club Pilates Studio Adrienne Classic West Side Athletic Club

Café Bonjour Coffee City James Bean Portland Coffee House Spella Caffe Starbucks

Banana Republic Brooks Brothers Colliers Pioneer Courthouse Mall Ross Dress for Less John Helmer Nordstrom Rack Macy's Nordstrom Mario's

Paddy's Bar and Grill Momo's Rialto Bar & Café Departure Restaurant and Lounge 4th Down Bar & Grille Pazzo

Bank of America Chase Bank Key Bank Sterling Savings Bank Union Bank Wells Fargo

| P1:<br>P2:<br>P3:<br>P4:<br>P5:<br>P6:<br>P7: | 32 stalls<br>849 stalls<br>640 stalls<br>90 stalls<br>186 stalls<br>183 stalls<br>83 stalls | \$170/mo<br>\$165/mo<br>\$165/mo<br>\$175/mo<br>\$195/mo<br>\$175/mo |
|-----------------------------------------------|---------------------------------------------------------------------------------------------|----------------------------------------------------------------------|
| P8:                                           | 684 stalls                                                                                  | \$195/mo                                                             |
|                                               |                                                                                             |                                                                      |