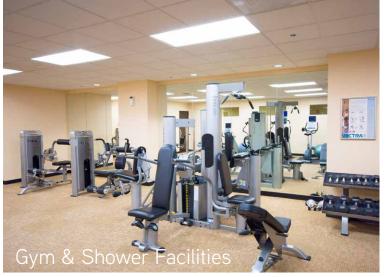

# PACIFIC CENTER

- > 265,056 SF Class A building in the heart of downtown Portland
- > Located between 6th & Broadway, one block from Pioneer Square
- > Beautifully renovated atrium lobby
- > Three conference rooms
- > High-end workout facility with towel service
- > Balcony overlooking Broadway for building tenants
- On-site cafe
- Classic Northwest Art collection
- > Ruth's Chris Steakhouse on the ground floor
- Directly on the MAX transit line
- > Locally owned by Harsch with on-site property management