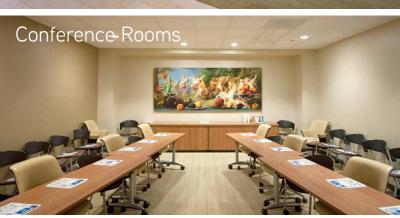

# PACIFIC CENTER

- > 265,056 SF Class A building in the heart of downtown Portland
- > Located between 6th & Broadway, one block from Pioneer Square
- > Beautifully renovated atrium lobby
- > Three conference rooms
- > High-end workout facility with towel service
- > Balcony overlooking Broadway for building tenants
- On-site cafe
- Classic Northwest Art collection
- > Ruth's Chris Steakhouse on the ground floor
- Directly on the MAX transit line
- > Locally owned by Harsch with on-site property management