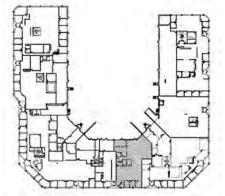

#### Suite 480

**Office:** 9,024 SF

Tech: 0 SF

Warehouse: 0 SF

**Total:** 9,024 SF

#### Suite 475

Office: 7,015 SF

**Tech:** 1,308 SF

Warehouse: 1,742 SF

**Total:** 10,065 SF

#### Suite 470

**Office:** 12,332 SF

**Tech:** 1,779 SF

Warehouse: 2,660 SF

**Total:** 16,771 SF

5929 Baker Road Suites 470-480