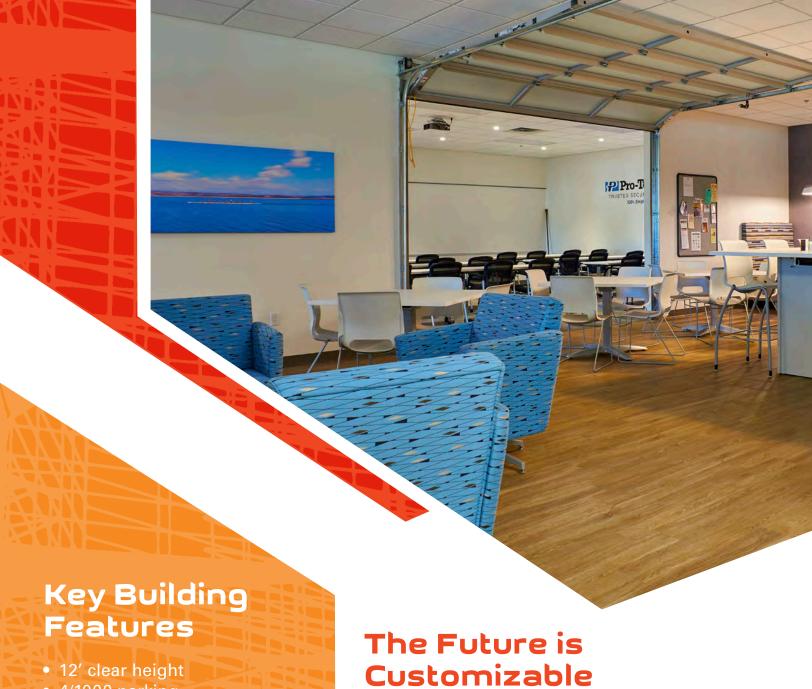

# A Space for Ideas.

- 4/1000 parking
- Distinct entrances
- Immediate access
- Dock and drive in loading
- Ribbon glass windows
- Flexible and expandable floor plates

The spaces available at BakerTech are ideal for companies looking for a blank canvas for their company work and culture to flourish. Whitebox vacancy suites are available and ready to inspire your company's vision for a creative office. Come explore the potential customization of a new space for your ideas at BakerTech.