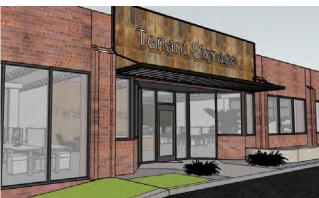

### Planned Property Upgrades

- On-site bike loan program for tenants
- On-site food trucks
- Prospective brewery taproom
- New grills for dining and entertaining
- Modern, collaborative outdoor gathering areas
- Updated green spaces
- Whitebox interior spaces
- New patios
- All updates scheduled to be complete spring 2018

- 4/1000 parking
- Distinct entrances
- Immediate access
- Dock and drive in loading
- Ribbon glass windows
- Flexible and expandable floor plates

The spaces available at BakerTech are ideal for companies looking for a blank canvas for their company work and culture to flourish. Whitebox vacancy suites are available and ready to inspire your company's vision for a creative office. Come explore the potential customization of a new space for your ideas at BakerTech.