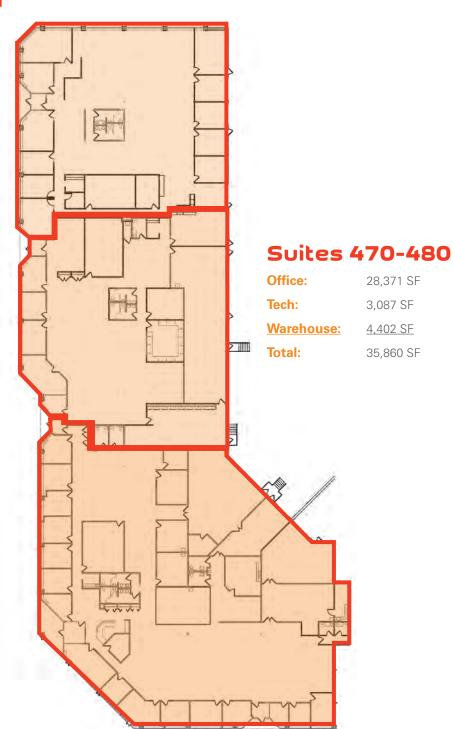

#### Suite 480

**Office:** 9,024 SF

Tech: 0 SF

Warehouse: 0 SF

**Total:** 9,024 SF

#### Suite 475

Office: 7,015 SF

**Tech:** 1,308 SF

Warehouse: 1,742 SF

**Total:** 10,065 SF

#### Suite 470

**Office:** 12,332 SF

**Tech:** 1,779 SF

Warehouse: 2,660 SF

**Total:** 16,771 SF

5929 Baker Road Suites 470-480