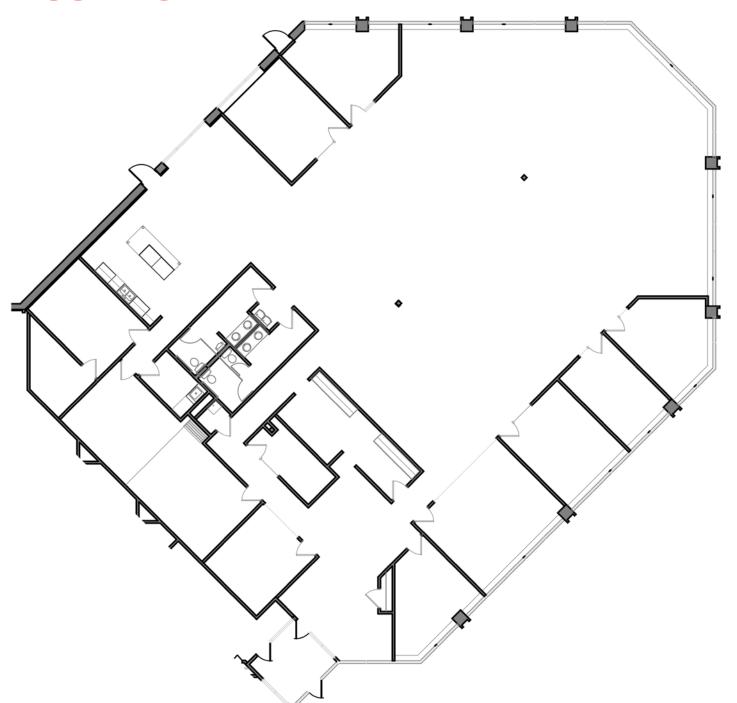

### 5929 Baker Road Suite 440

**Office:** 4,454 SF

Warehouse: 324 SF

**Tech:** 313 SF

**Total:** 5,091 SF

**Loading:** 2 drive-in doors

#### Suite 470

**Office:** 12,332 SF

**Tech:** 1,779 SF

Warehouse: 2,660 SF

**Total:** 16,771 SF

5929 Baker Road Suites 470-480