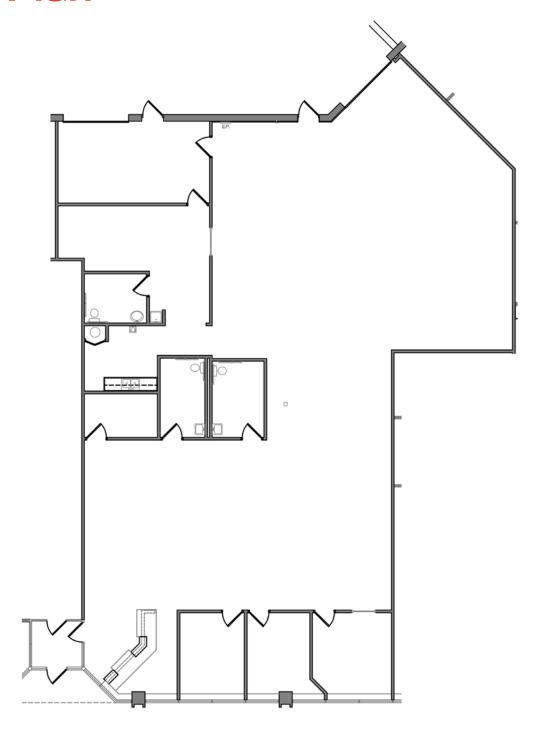

### 5929 Baker Road Suite 440

**Office:** 4,454 SF

Warehouse: 324 SF

**Tech:** 313 SF

**Total:** 5,091 SF

**Loading:** 2 drive-in doors