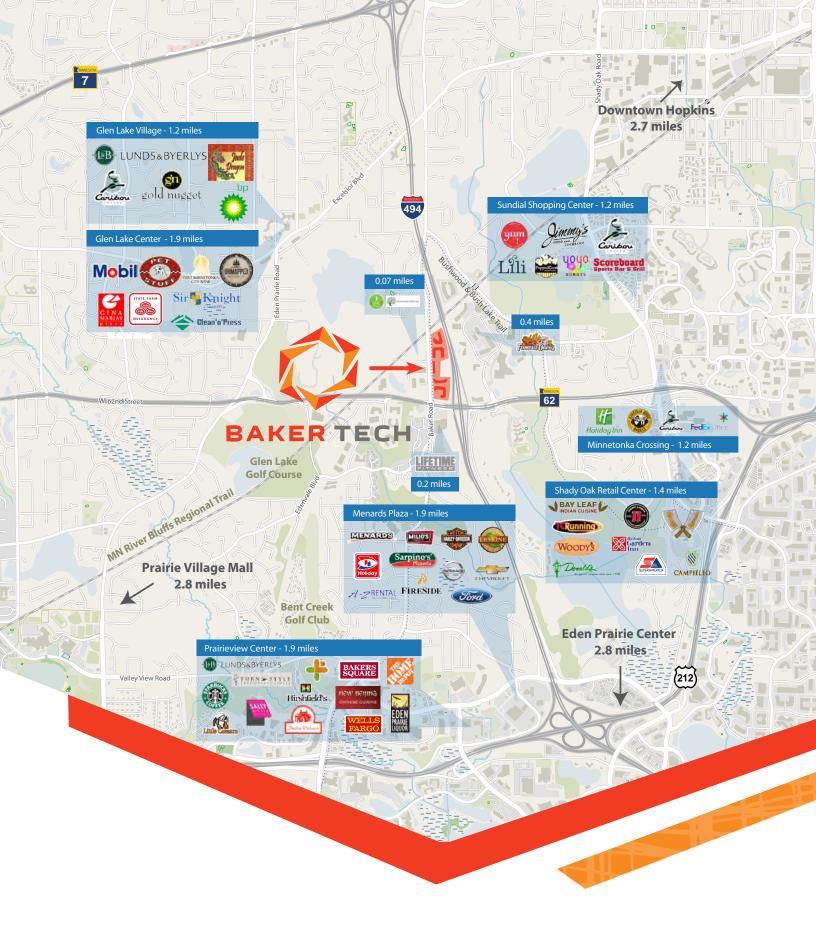

## The New Tech

BakerTech is a business park re-envisioned for today's creative workplace. Centrally located just off the intersection of Highway 494 and Crosstown Highway 62, BakerTech is uniquely situated close to nearby parks, bike trails and golf courses as well as bars, restaurants, shopping and fitness centers. Offering flexible workspace options, with modern, custom floor plans, Baker Tech is a value-forward move for your company's relocation or expansion. BakerTech fits the way you work in a location that offers excellent off-site lifestyle options and on-site planned amenities.

### **Property Overview**

- Five building business park
- Suites available ranging in size from 2,922 to 34,806 square feet
- Contemporary buildings feature brick construction, ribbon glass, and distinctive entrances
- Long-term growth and expansion opportunities
- Excellent visibility along I-494, with immediate access to I-494 and Highway 62

- Area amenities include: Lifetime Fitness, retail shops and services, hotels, restaurants and golf courses
- Well maintained and professionally managed and leased by Colliers International MSP
- Exciting property improvements designed to modernize and engage a creative workforce