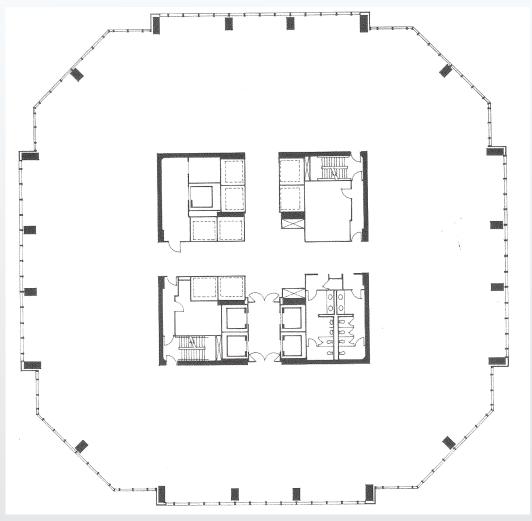

banking facility and retail shops
- Walking distance to the Jacksonville Landing and the Times-Union Performing Arts Center
- Within minutes of Everbank Field and Veterans Memorial Arena
- Easy access to I-95 and I-10
- Can accommodate tenant spaces from 1,000 SF up to 190,000 SF

#### **BUILDING AMENITIES**



Class A Building



**LEED Silver Certified**Energy Star



**24-Hour Security**Kev Card Access



**Property Management**On-Site



Conference Center



**Reserved Parking**On-Site



**Auto Detailing**On-Site



**Fitness Facility** On-Site















# Gallery

Clockwise from top left:
Centrally located, high-profile location
// Elegant lobby // Specialty coffee shop
// Delicatessen // Landscaped plaza
// Fitness center

colliers.com/jacksonville

## Typical Full Floor Plan



FLOOR PLAN | Floors 9 - 21

#### Contact us:

Robert W. Selton, III CEO +1 904 861 1111 robert.selton@colliers.com W. Wade Powers
Senior Associate
+1 904 861 1155
wade powers@colliers.com

colliers.com/jacksonville



Accelerating success