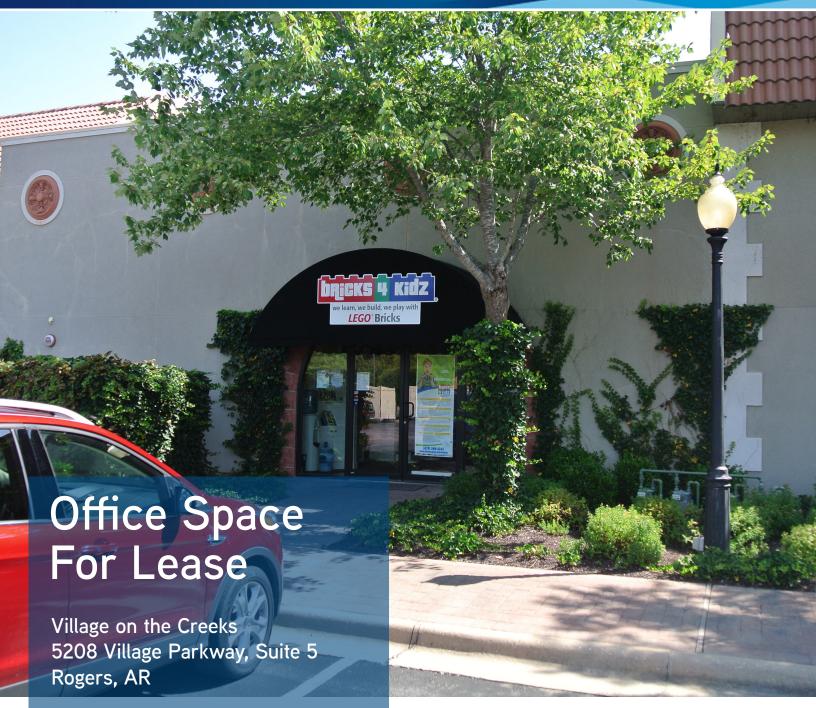

## RATE > \$19.00 PSF

- > 1,808 Square Feet of Finished Space
- > Tenant Pays Gas and Electric
- > Easy access to I-49
- > Close proximity to Pinnacle Promenade Mall
- Village on the Creeks is the largest garden office park in Northwest Arkansas. It houses office, retail, restaurant, and medical tenants and also provides a quality of life by offering a walking trail on Razorback Greenway and a lake with beautiful views.