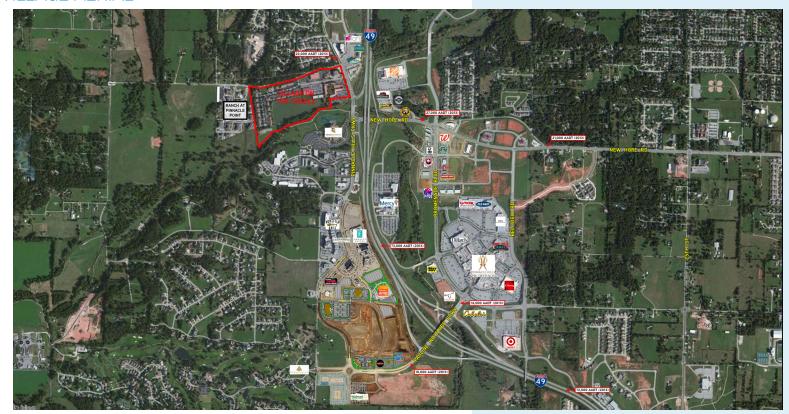

PAT MORRISON BROKERAGE | ARKANSAS MOB: 479 936 4200 DIR: 479 845 1503

pat.morrison@colliers.com



COLLIERS INTERNATIONAL
4204 S Pinnacle Hills Pkwy, Ste 102
Rogers, Arkansas
479 636 9000
www.colliers.com/arkansas

Accelerating success.

# KEY FEATURES/HIGHLIGHTS

## RATE > \$19.00 PSF

- > 1,808 Square Feet of Finished Space
- > Tenant Pays Gas and Electric
- > Easy access to I-49
- > Close proximity to Pinnacle Promenade Mall
- Village on the Creeks is the largest garden office park in Northwest Arkansas. It houses office, retail, restaurant, and medical tenants and also provides a quality of life by offering a walking trail on Razorback Greenway and a lake with beautiful views.

### VILLAGE AERIAL



## FLOOR PLAN





PAT MORRISON BROKERAGE | ARKANSAS MOB: 479 936 4200 DIR: 479 845 1503 pat.morrison@colliers.com



#### COLLIERS INTERNATIONAL

4204 S Pinnacle Hills Pkwy, Ste 102 Rogers, Arkansas 479 636 9000 www.colliers.com/arkansas