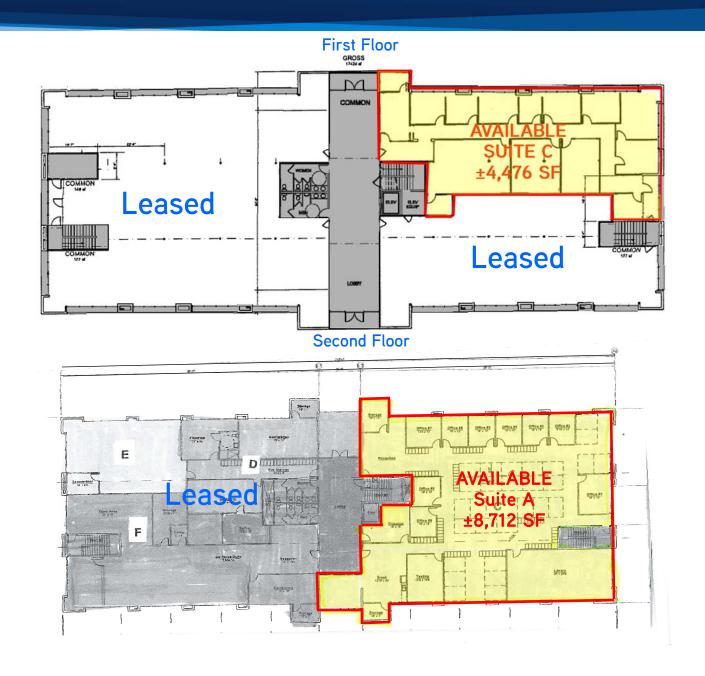

### **Property Highlights**

- ±34,000 total sq. ft. office building (2 floors)
- Available:
  - 1st Floor- ±4,476 rentable sq. ft. (±3,976 useable sq. ft.) Suite C 2nd Floor- ±8,712 rentable sq. ft. (±7,885 useable sq. ft.) - Suite A
- Excellent central location at the intersection of Interstate 80 and
- High end architecture featuring brick and glass
- Open designed lobby with elevator
- Parking 4/1,000 rentable sq. ft.
- Power: 1,200 amps @ 120/208 volts to building
- Extensive landscaping throughout
- DSL service available
- Fiber optic line in street