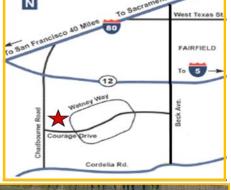

# FOR LEASE > ± ±4,476 SF & ±8,712 SF OFFICE SPACE 490 Chadbourne Road, Suites A & C

FAIRFIELD, CA

Busch Campus Park is a high end ±210,000 sq. ft. ten (10) building office complex. Ideally located at the intersection of Interstate 80 and Highway 12, Busch Campus Park offers a truly central location for both Solano County and those who do business from Sacramento to the Bay Area.