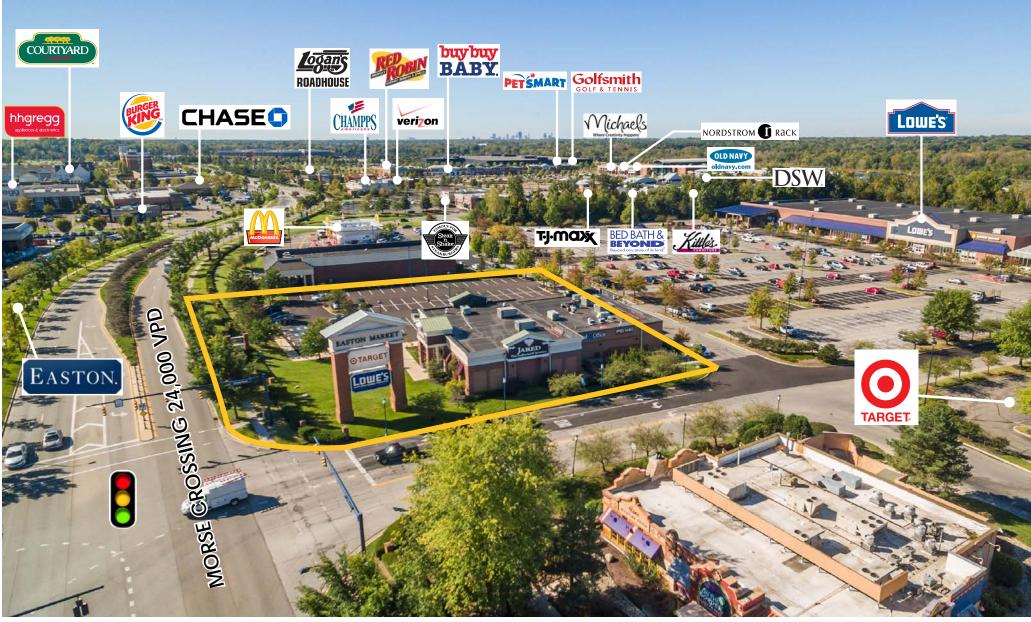

# Be a Part of Easton over 22 million visitiors annually

ALEC MILLER 614 440 5767 alec.miller@colliers.com GILI ZOFAN 614 593 6023 gilli.zofan@colliers.com

Red Ciffice)

COLLIERS INTERNATIONAL GREATER COLUMBUS REGION Two Miranova Place, Suite 900 Columbus, OH 43215 www.colliers.com

### RETAIL SPACE > LEASE

TOTAL SF: 10,533 SF 3,158 SF AVAILABLE: LEASE RATE: \$28.00/SF NNN EXPENSES: \$14.80/SF

- > Rare opportunity directly across from Faston Town Center
- > Former Pei Wei restaurant space can also be converted to traditional retail
- > Located in front of Lowe's and Target
- > More than 22 million people visit Easton each year
- > Located at a signalized intersection with monument signage available

#### more than 30,000 employees in trade area 24,000 VPD on Morse Crossing