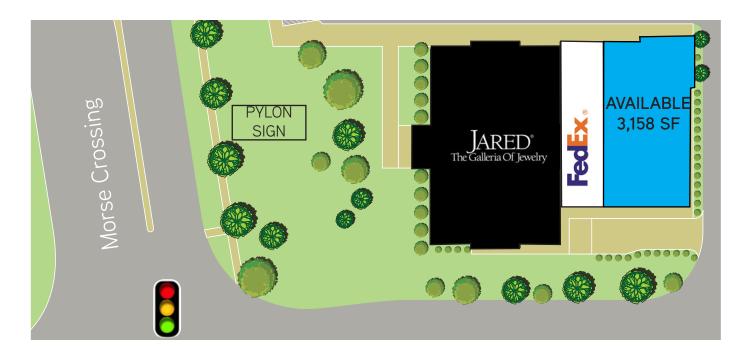

### RETAIL SPACE > LEASE

TOTAL SF: 10,533 SF 3,158 SF AVAILABLE: LEASE RATE: \$28.00/SF NNN EXPENSES: \$14.80/SF

- > Rare opportunity directly across from Faston Town Center
- > Former Pei Wei restaurant space can also be converted to traditional retail
- > Located in front of Lowe's and Target
- > More than 22 million people visit Easton each year
- > Located at a signalized intersection with monument signage available

#### more than 30,000 employees in trade area 24,000 VPD on Morse Crossing