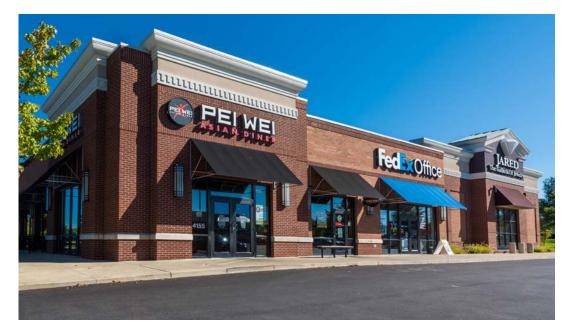

### RETAIL SPACE > LEASE

TOTAL SF: 10,533 SF 3,158 SF AVAILABLE: LEASE RATE: \$28.00/SF NNN EXPENSES: \$14.80/SF

- > Rare opportunity directly across from Faston Town Center
- > Former Pei Wei restaurant space can also be converted to traditional retail
- > Located in front of Lowe's and Target
- > More than 22 million people visit Easton each year
- > Located at a signalized intersection with monument signage available