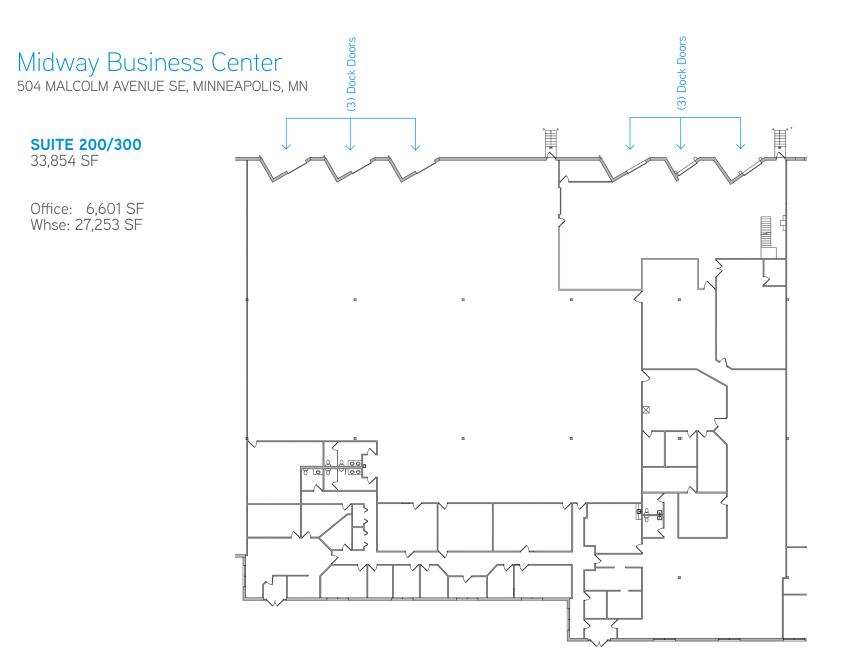

### FOR LEASE > Office/Warehouse Space

| Address:          | 504 Malcolm Ave SE<br>Minneapolis, MN 55414                                                                                                            |
|-------------------|--------------------------------------------------------------------------------------------------------------------------------------------------------|
| Building Size:    | 143,100 total square foot multi-tenant office/warehouse building                                                                                       |
| Availability:     | Suite 100:<br>23,879 SF with 4,634 SF of existing office space<br>> Four (4) docks and one (1) drive-in door<br>> Available 5/1/2017<br>Suite 200/300: |
|                   | 33,854 SF with 6,601 SF of existing office space<br>> Six (6) docks<br>> Available 1/1/2018                                                            |
|                   | Suite 400:<br>12,056 SF with 2,844 SF of existing office space<br>> One (1) dock door available<br>> Available 1/1/2018                                |
|                   | *Suites 100, 200 and 400 can be combined for 69,789 Contiguous SF                                                                                      |
| Loading:          | Eighteen (18) dock doors<br>Three (3) drive-in doors                                                                                                   |
| Clear Height      | 24'                                                                                                                                                    |
| Column Spacing:   | 40' x 52'                                                                                                                                              |
| Parking Ratio:    | 1.54 per 1,000 SF                                                                                                                                      |
| Net Rental Rates: | \$9.50 per square foot office<br>\$4.75 per square foot warehouse                                                                                      |
| 2018 CAM & RET:   | \$3.15 PSF                                                                                                                                             |