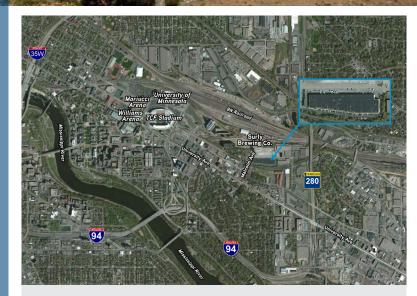

#### AMENITIES

- > Located in the Southeast Minneapolis Industrial area adjacent to the U of M East Bank main campus, TCF Bank Stadium, and Surly Brewing Co.
- > 3 blocks to Central Corridor 29th Ave Light Rail Station
- > Easy access to I-94/Hwy 280/I-35W interchanges via University Ave
- > Built in 1997
- > ESFR sprinkler system
- > Locally owned and managed by Meritex