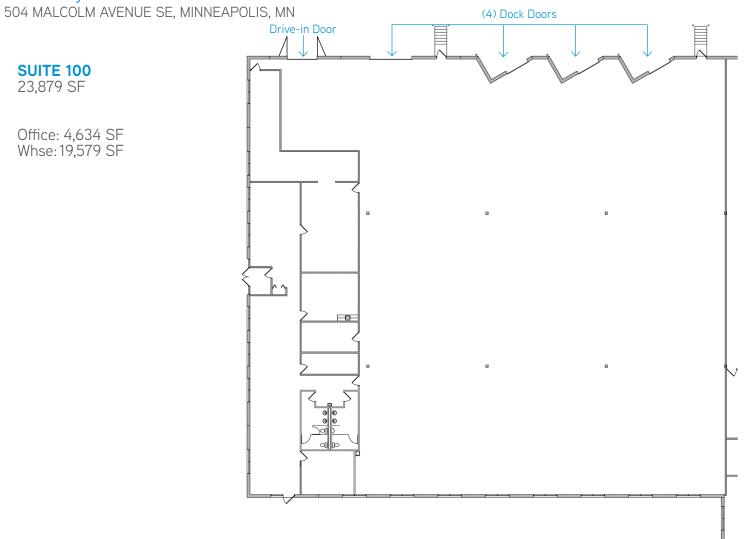

### FOR LEASE > Office/Warehouse Space

| Address:          | 504 Malcolm Ave SE<br>Minneapolis, MN 55414                                                                                                            |
|-------------------|--------------------------------------------------------------------------------------------------------------------------------------------------------|
| Building Size:    | 143,100 total square foot multi-tenant office/warehouse building                                                                                       |
| Availability:     | Suite 100:<br>23,879 SF with 4,634 SF of existing office space<br>> Four (4) docks and one (1) drive-in door<br>> Available 5/1/2017<br>Suite 200/300: |
|                   | 33,854 SF with 6,601 SF of existing office space<br>> Six (6) docks<br>> Available 1/1/2018                                                            |
|                   | Suite 400:<br>12,056 SF with 2,844 SF of existing office space<br>> One (1) dock door available<br>> Available 1/1/2018                                |
|                   | *Suites 100, 200 and 400 can be combined for 69,789 Contiguous SF                                                                                      |
| Loading:          | Eighteen (18) dock doors<br>Three (3) drive-in doors                                                                                                   |
| Clear Height      | 24'                                                                                                                                                    |
| Column Spacing:   | 40' x 52'                                                                                                                                              |
| Parking Ratio:    | 1.54 per 1,000 SF                                                                                                                                      |
| Net Rental Rates: | \$9.50 per square foot office<br>\$4.75 per square foot warehouse                                                                                      |
| 2018 CAM & RET:   | \$3.15 PSF                                                                                                                                             |