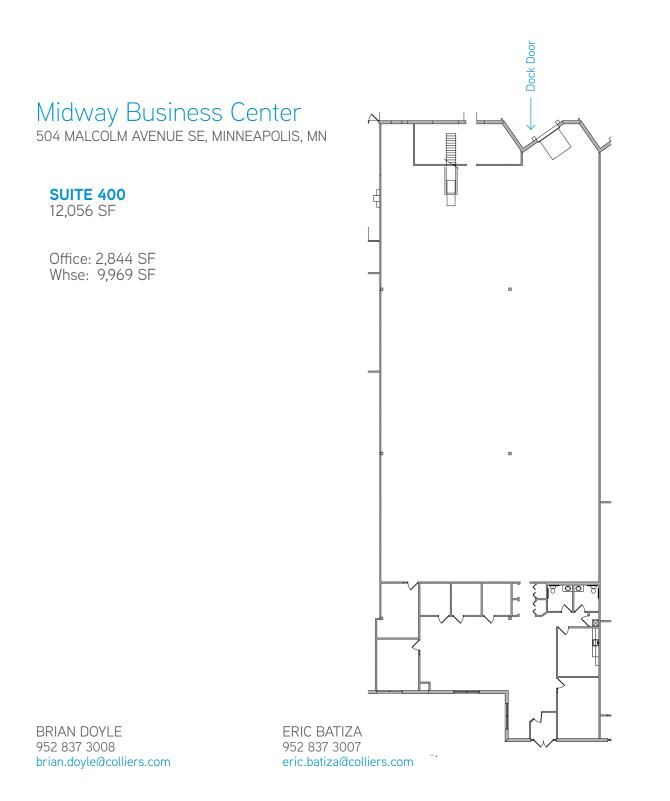

### FOR LEASE > Office/Warehouse Space

| Address:          | 504 Malcolm Ave SE<br>Minneapolis, MN 55414                                                                                                            |
|-------------------|--------------------------------------------------------------------------------------------------------------------------------------------------------|
| Building Size:    | 143,100 total square foot multi-tenant office/warehouse building                                                                                       |
| Availability:     | Suite 100:<br>23,879 SF with 4,634 SF of existing office space<br>> Four (4) docks and one (1) drive-in door<br>> Available 5/1/2017<br>Suite 200/300: |
|                   | 33,854 SF with 6,601 SF of existing office space<br>> Six (6) docks<br>> Available 1/1/2018                                                            |
|                   | Suite 400:<br>12,056 SF with 2,844 SF of existing office space<br>> One (1) dock door available<br>> Available 1/1/2018                                |
|                   | *Suites 100, 200 and 400 can be combined for 69,789 Contiguous SF                                                                                      |
| Loading:          | Eighteen (18) dock doors<br>Three (3) drive-in doors                                                                                                   |
| Clear Height      | 24'                                                                                                                                                    |
| Column Spacing:   | 40' x 52'                                                                                                                                              |
| Parking Ratio:    | 1.54 per 1,000 SF                                                                                                                                      |
| Net Rental Rates: | \$9.50 per square foot office<br>\$4.75 per square foot warehouse                                                                                      |
| 2018 CAM & RET:   | \$3.15 PSF                                                                                                                                             |