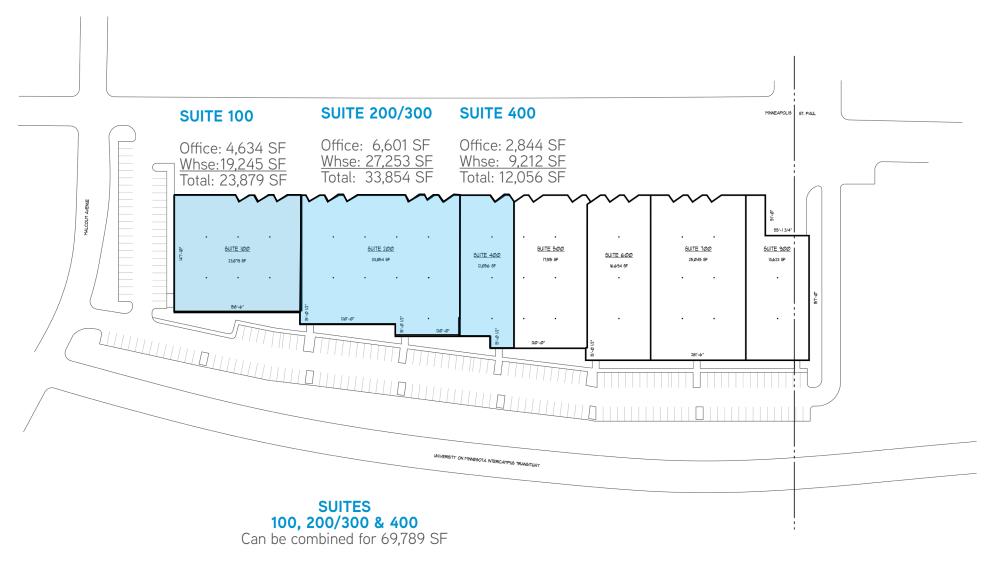

### FOR LEASE > Office/Warehouse Space

| Address:          | 504 Malcolm Ave SE<br>Minneapolis, MN 55414                                                                                                            |
|-------------------|--------------------------------------------------------------------------------------------------------------------------------------------------------|
| Building Size:    | 143,100 total square foot multi-tenant office/warehouse building                                                                                       |
| Availability:     | Suite 100:<br>23,879 SF with 4,634 SF of existing office space<br>> Four (4) docks and one (1) drive-in door<br>> Available 5/1/2017<br>Suite 200/300: |
|                   | 33,854 SF with 6,601 SF of existing office space<br>> Six (6) docks<br>> Available 1/1/2018                                                            |
|                   | Suite 400:<br>12,056 SF with 2,844 SF of existing office space<br>> One (1) dock door available<br>> Available 1/1/2018                                |
|                   | *Suites 100, 200 and 400 can be combined for 69,789 Contiguous SF                                                                                      |
| Loading:          | Eighteen (18) dock doors<br>Three (3) drive-in doors                                                                                                   |
| Clear Height      | 24'                                                                                                                                                    |
| Column Spacing:   | 40' x 52'                                                                                                                                              |
| Parking Ratio:    | 1.54 per 1,000 SF                                                                                                                                      |
| Net Rental Rates: | \$9.50 per square foot office<br>\$4.75 per square foot warehouse                                                                                      |
| 2018 CAM & RET:   | \$3.15 PSF                                                                                                                                             |