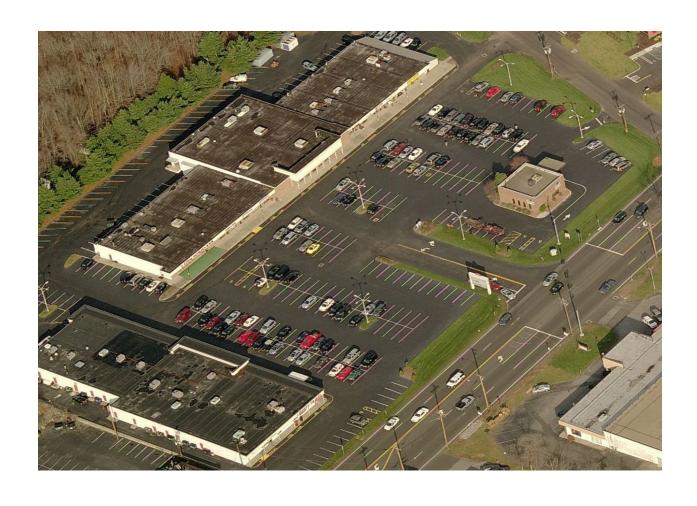

#### SUITES FROM 1,200 SF TO 2,400 SF AVAILABLE FOR LEASE

- Join Wayback Burgers, Liberty Travel, China Pavilion, Hibachi Grill & Supreme Buffet, Vision Plus and other high-draw tenants in this marquee shopping center.
- Oversized parking lot with signalized entrance.
- Located on heavily traveled Route 1 retail corridor, between Exits 41 and 42 of I-95.
- Locally based ownership and management.

## **AVERAGE DAILY TRAFFIC COUNT: 24,500 CARS**