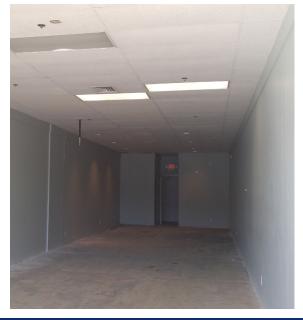

#### SUITES FROM 1,200 SF TO 2,400 SF AVAILABLE FOR LEASE

- Join Wayback Burgers, Liberty Travel, China Pavilion, Hibachi Grill & Supreme Buffet, Vision Plus and other high-draw tenants in this marquee shopping center.
- Oversized parking lot with signalized entrance.
- Located on heavily traveled Route 1 retail corridor, between Exits 41 and 42 of I-95.
- Locally based ownership and management.

### **AVAILABLE SPACES**

| Space 1 | 1,200 sf        |
|---------|-----------------|
| Space 2 | <b>1,450</b> sf |
| Space 3 | <b>1,544</b> sf |
| Space 4 | 1,608 sf        |
| Space 5 | <b>1,660</b> sf |
| Space 6 | 2,400 sf        |