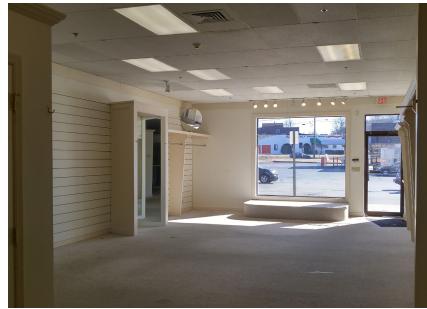

#### SUITES FROM 1,200 SF TO 2,400 SF AVAILABLE FOR LEASE

- Join Wayback Burgers, Liberty Travel, China Pavilion, Hibachi Grill & Supreme Buffet, Vision Plus and other high-draw tenants in this marquee shopping center.
- Oversized parking lot with signalized entrance.
- Located on heavily traveled Route 1 retail corridor, between Exits 41 and 42 of I-95.
- Locally based ownership and management.

### **AVAILABLE SPACES**

| Space 1 | 1,200 sf        |
|---------|-----------------|
| Space 2 | <b>1,450</b> sf |
| Space 3 | <b>1,544</b> sf |
| Space 4 | 1,608 sf        |
| Space 5 | <b>1,660</b> sf |
| Space 6 | 2,400 sf        |