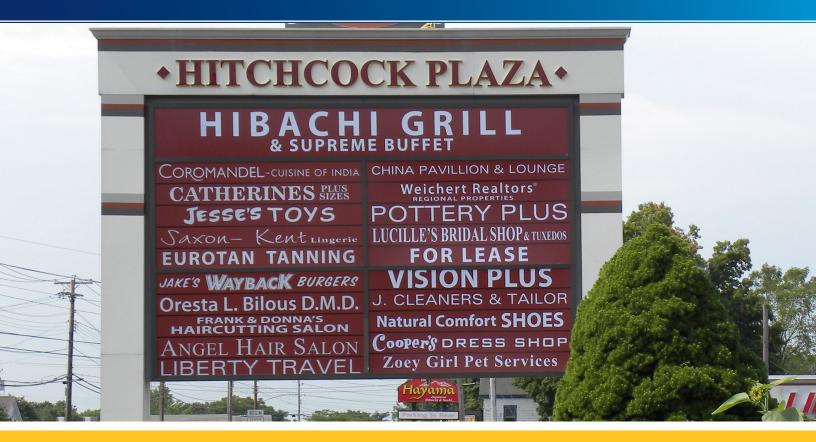

# Hitchcock Plaza

185 BOSTON POST ROAD | ORANGE, CT

#### SUITES FROM 1,200 SF TO 2,400 SF AVAILABLE FOR LEASE

- Join Wayback Burgers, Liberty Travel, China Pavilion, Hibachi Grill & Supreme Buffet, Vision Plus and other high-draw tenants in this marquee shopping center.
- Oversized parking lot with signalized entrance.
- Located on heavily traveled Route 1 retail corridor, between Exits 41 and 42 of I-95.
- Locally based ownership and management.