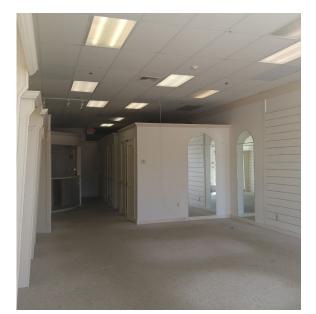

#### SUITES FROM 1,200 SF TO 2,400 SF AVAILABLE FOR LEASE

- Join Wayback Burgers, Liberty Travel, China Pavilion, Hibachi Grill & Supreme Buffet, Vision Plus and other high-draw tenants in this marquee shopping center.
- Oversized parking lot with signalized entrance.
- Located on heavily traveled Route 1 retail corridor, between Exits 41 and 42 of I-95.
- Locally based ownership and management.

### **AVAILABLE SPACES**

| Space 1 | 1,200 sf        |
|---------|-----------------|
| Space 2 | <b>1,450</b> sf |
| Space 3 | <b>1,544</b> sf |
| Space 4 | 1,608 sf        |
| Space 5 | <b>1,660</b> sf |
| Space 6 | 2,400 sf        |