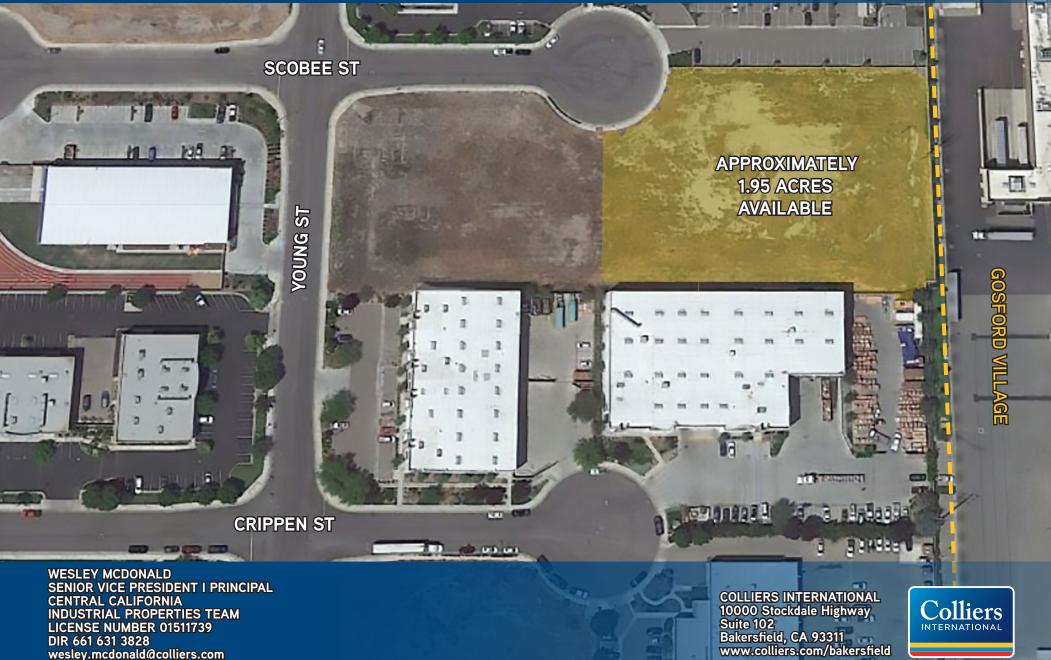

#### 8503 SCOBEE STREET, BAKERSFIELD, CA 93313

*Gosford Business Park* is located in Southwest Bakersfield and is one of the newer business parks in Bakersfield. The subject parcel offered for sale is one of the last remaining in the park. This location is just north of Crossroads Business Park, wherein new office buildings are being developed and west of Gosford Village, which is the premier retail development in the southwest.

#### AVAILABLE

Approximately 1.95 acres of M-2 zoned land....\$722,007.00 (\$8.50/SF) Can be combined with adjacent parcel (497-130-52) for a total of 3.34 acres

### **HIGHLIGHTS**

- > APN #497-130-51
- > M-2 PD Zoning, City of Bakersfield
- > Ready for development
- > Curbs, gutters and sidewalks are in place
- > Utilities are stubbed to site:
  - Electric:Pacific Gas & Electric CompanyGas:Pacific Gas & Electric CompanySewer:City of BakersfieldWater:City of Bakersfield