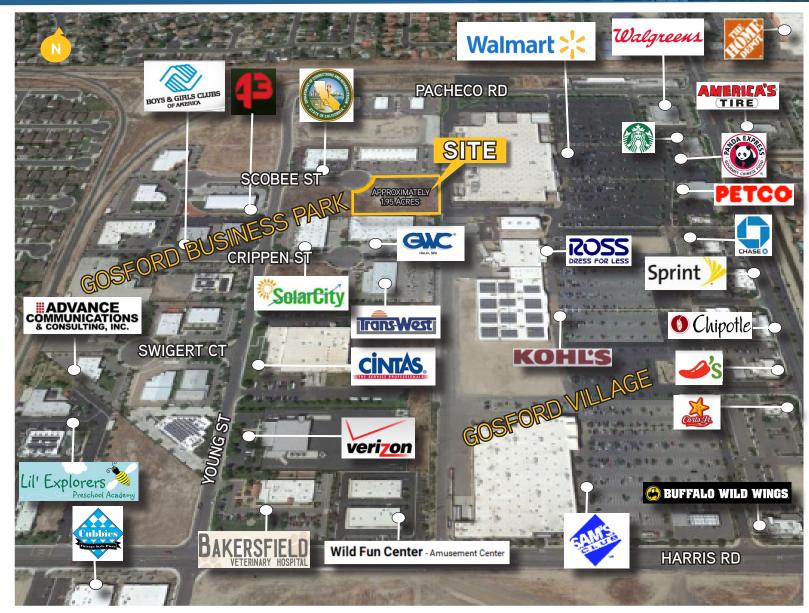

## FOR SALE > M-2 ZONED LAND GOSFORD BUSINESS PARK COMPETITION MAP

#### 8503 SCOBEE STREET, BAKERSFIELD, CA 93313

*Gosford Business Park* is located in Southwest Bakersfield and is one of the newer business parks in Bakersfield. The subject parcel offered for sale is one of the last remaining in the park. This location is just north of Crossroads Business Park, wherein new office buildings are being developed and west of Gosford Village, which is the premier retail development in the southwest.