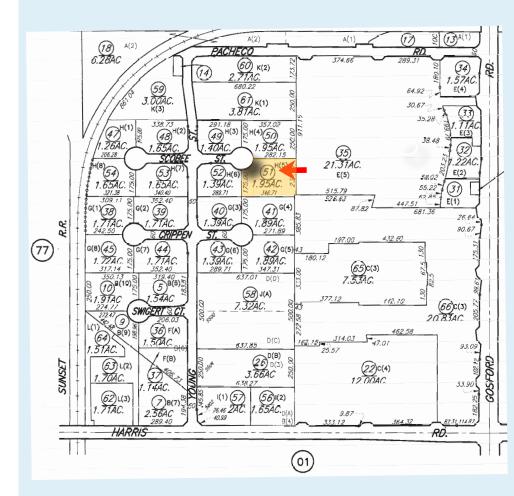

### **HIGHLIGHTS**

- > APN #497-130-51
- > M-2 PD Zoning, City of Bakersfield
- > Ready for development
- > Curbs, gutters and sidewalks are in place
- > Utilities are stubbed to site:
  - Electric:Pacific Gas & Electric CompanyGas:Pacific Gas & Electric CompanySewer:City of BakersfieldWater:City of Bakersfield