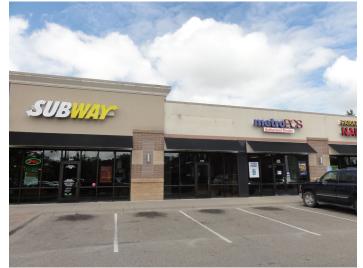

#### **AVAILABLE**

> 1,205 SF > 1,400 SF

| DEMOGRAPHICS      | 1 Mile   | 3 Miles  | 5 Miles  |
|-------------------|----------|----------|----------|
| Population        | 24,215   | 133,075  | 297,059  |
| Median HH Income  | \$38,675 | \$43,980 | \$47,138 |
| Average HH Income | \$48,096 | \$54,972 | \$61,196 |
| * 0 E0DL 0015 E / |          |          |          |

# **MAJOR TENANTS**

Cub Foods
 Subway
 Snap Fitness

> Farmer's Insurance