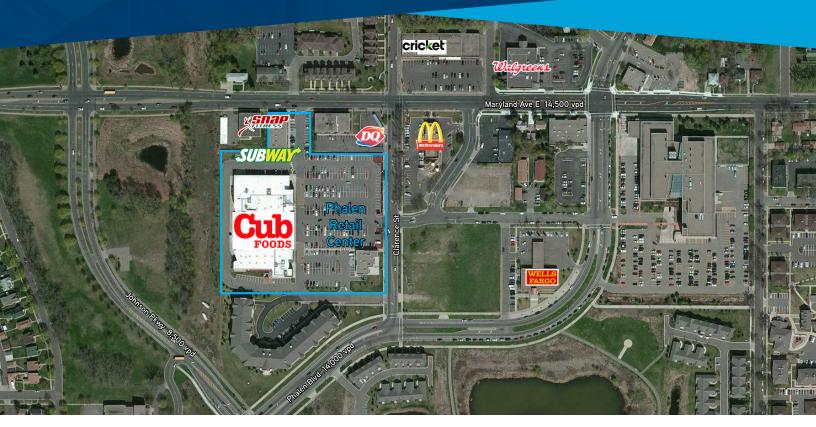

# Phalen Retail Center

1177 Clarence Street | St. Paul, MN 55106

### SITE INFORMATION

Location1177 Clarence Street | St. Paul, MNDescriptionGrocery Anchored Shopping CenterBuilding Size73,678 SFZoningRetail

## **TRAFFIC COUNTS**

| Maryland Ave                     | 14,500 cars per day                                       |
|----------------------------------|-----------------------------------------------------------|
| Johnson Pkwy                     | 8,500 cars per day                                        |
| Phalen Blvd                      | 14,000 cars per day                                       |
| *Source: Minnecote Department of | Transportation 2015 Study Avarages are par day total carr |

# **MAJOR TENANTS**

Cub Foods
 Subway
 Snap Fitness

> Farmer's Insurance

#### AREA TENANTS

- > McDonald's
- > Walgreens > Wells Fargo
- > Palace's Pizza
  > Dairy Queen
  > Wella Farga

#### COMMENTS

This is a strong grocery anchored shopping center with great cotenancy. Located in St. Paul's Phalen neighborhood, this center is in the middle of a very dense demographic and visible to 38,000 vehicles per day.