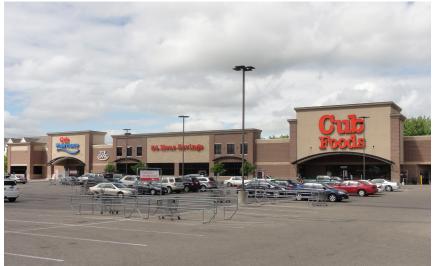

# Phalen Retail Center

1177 Clarence Street | St. Paul, MN 55106

# **MAJOR TENANTS**

Cub Foods
 Subway
 Snap Fitness

> Farmer's Insurance

#### COMMENTS

This is a strong grocery anchored shopping center with great cotenancy. Located in St. Paul's Phalen neighborhood, this center is in the middle of a very dense demographic and visible to 38,000 vehicles per day.