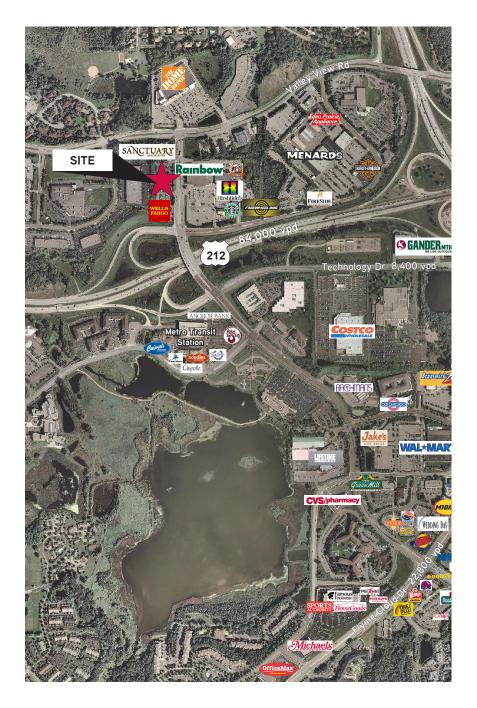

# Prairie View Medical Center > Aerial

#### **AMENITIES:**

- Medical office space
- Building and monument signage available
- Immediately adjacent to numerous amenities such as Lunds & Byerly's, Home Depot, Wells Fargo and Starbucks
- Excellent visibility on Prairie Center Drive
- Easy access to Highways 5, 212 & I-494