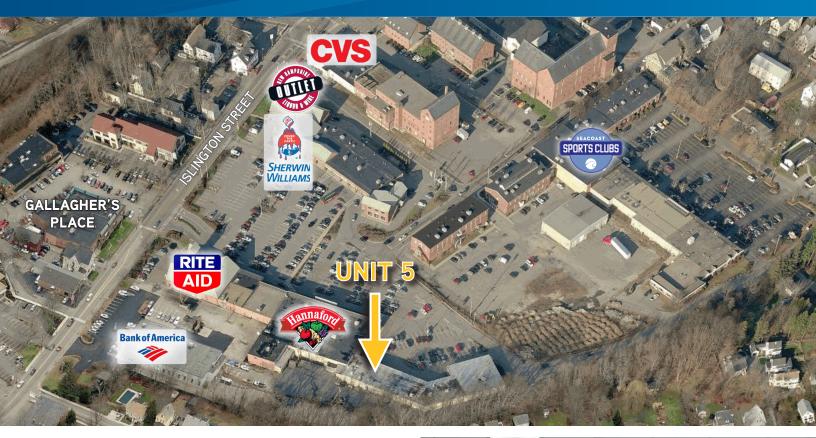

# Plaza 800 Shopping Center

800 ISLINGTON STREET, UNIT 5, PORTSMOUTH, NH 03801

### Property Highlights

- > Formerly a personal training gym, Unit 5 is a street level retail space with large windows, an open floor plan, and a bathroom
- > Situated in the bustling West End, close to downtown Portsmouth, and with easy access to Interstate 95, Route 1, and Route 16
- > Located in a high traffic shopping center anchored by Hannaford, Rite Aid, and Bank of America
- > Other Plaza 800 tenants are Café Espresso, Ohana Kitchen, Portsmouth Pizza Factory, Bikram Yoga, Gary's Guitars, Edible Arrangements, Portsmouth Vacuum Co, Sherwin Williams, NH Liquor & Wine Outlet, Cleary Cleaners, Dogland, Sylvan Learning, Flote, Herbal Nails, and Southport Printing Co.