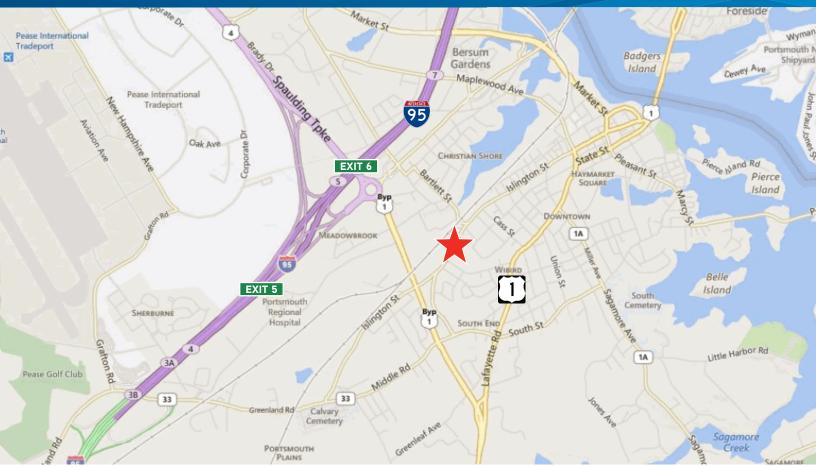

### Property Highlights

- > Formerly a personal training gym, Unit 5 is a street level retail space with large windows, an open floor plan, and a bathroom
- > Situated in the bustling West End, close to downtown Portsmouth, and with easy access to Interstate 95, Route 1, and Route 16
- > Located in a high traffic shopping center anchored by Hannaford, Rite Aid, and Bank of America
- > Other Plaza 800 tenants are Café Espresso, Ohana Kitchen, Portsmouth Pizza Factory, Bikram Yoga, Gary's Guitars, Edible Arrangements, Portsmouth Vacuum Co, Sherwin Williams, NH Liquor & Wine Outlet, Cleary Cleaners, Dogland, Sylvan Learning, Flote, Herbal Nails, and Southport Printing Co.