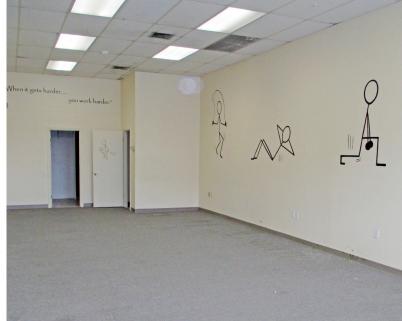

### Property Highlights

- > Formerly a personal training gym, Unit 5 is a street level retail space with large windows, an open floor plan, and a bathroom
- > Situated in the bustling West End, close to downtown Portsmouth, and with easy access to Interstate 95, Route 1, and Route 16
- > Located in a high traffic shopping center anchored by Hannaford, Rite Aid, and Bank of America
- > Other Plaza 800 tenants are Café Espresso, Ohana Kitchen, Portsmouth Pizza Factory, Bikram Yoga, Gary's Guitars, Edible Arrangements, Portsmouth Vacuum Co, Sherwin Williams, NH Liquor & Wine Outlet, Cleary Cleaners, Dogland, Sylvan Learning, Flote, Herbal Nails, and Southport Printing Co.