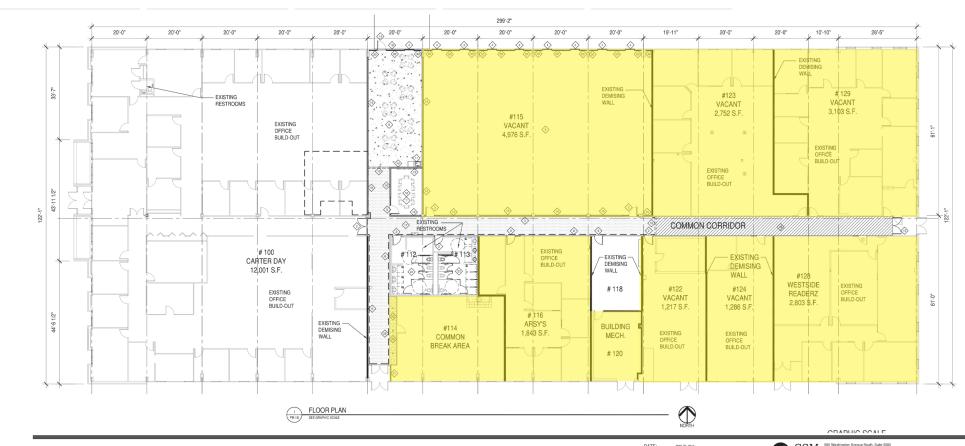

# **SUITES:**

## Max Contiguous:

15,799 square feet

## **Suite 105:**

4,428 square feet

#### **Suite 112:**

1,127 square feet

## **Suite 114:**

1,286 square feet

#### **Suite 119:**

1,796 square feet

#### **Suite 121:**

2,752 square feet

## **Suite 123:**

3,103 square feet