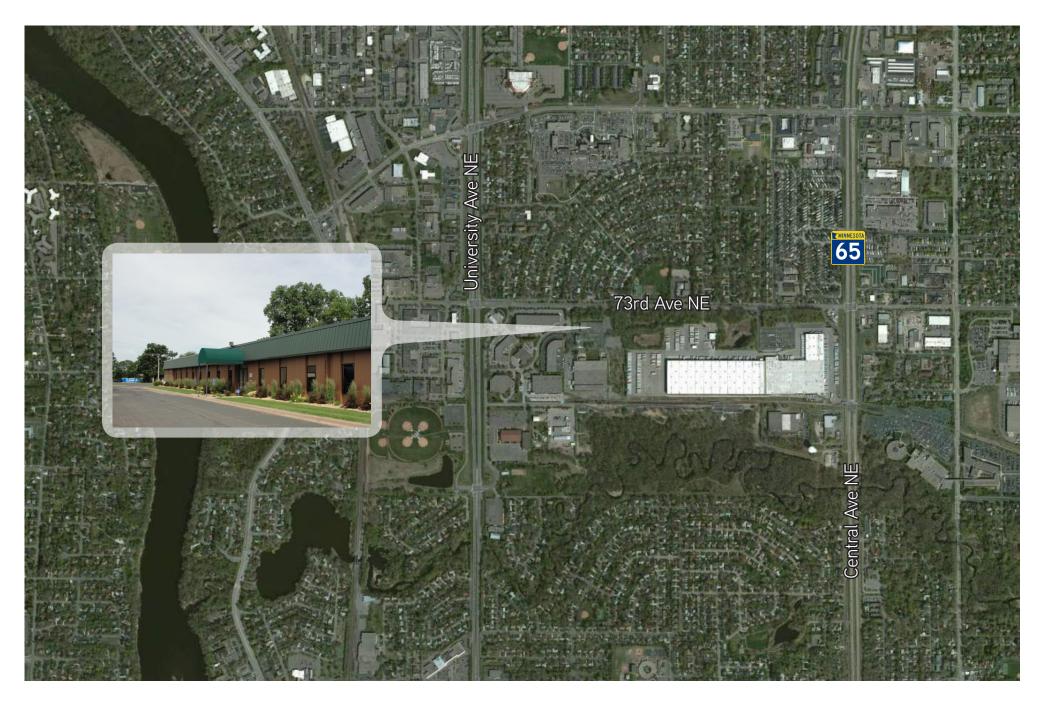

# FOR LEASE > WAREHOUSE/OFFICE

Address: 500 73rd Avenue NE, Fridley, MN

Building Size: 31,699 square feet

Availability: Approximately 15,799 square feet

Divisibility: 1,127 square feet

Included in CAM & taxes Utilities:

Tenant responsible for data/phone & janitorial

• Generous TI package Amenities:

Ample parking

• Remodeled in 2016