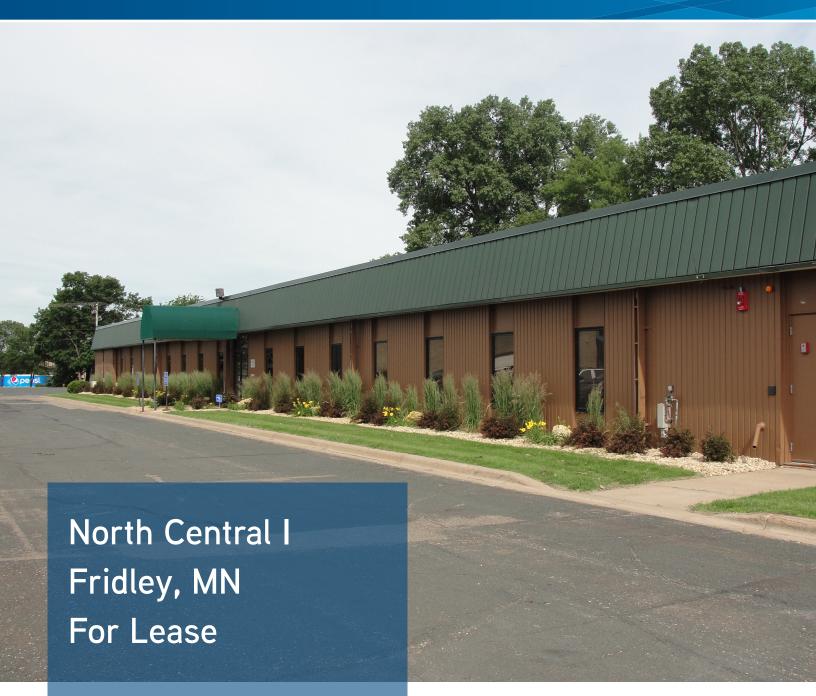

# FOR LEASE > WAREHOUSE/OFFICE

Address: 500 73rd Avenue NE, Fridley, MN

Building Size: 31,699 square feet

Availability: Approximately 15,799 square feet

Divisibility: 1,127 square feet

Included in CAM & taxes Utilities: