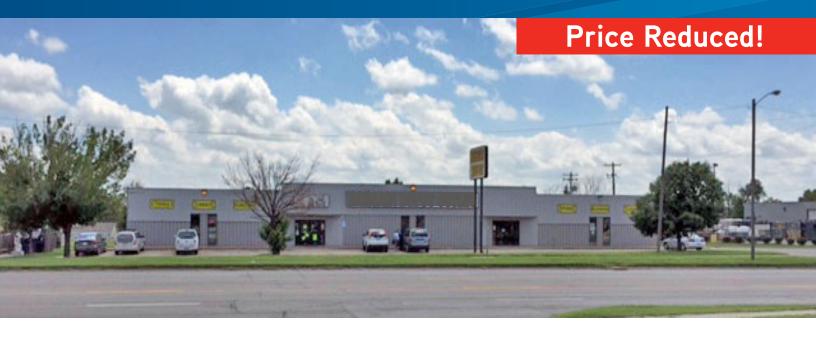

# **Property Description**

This freestanding building is located just west of the 23rd and Harper intersection, with easy access to K-10 Highway. It is positioned near retail, restaurants, and professional services. The location is highly visible to a traffic count of 30,000± cars per day. The site has a frontage exposure of 160 feet, directly facing K-10 Highway with wide open display areas. The property is accessible from both Harper and 23rd Streets, and features two overhead doors. There are 18 parking spaces in front, along with prominent pole signage. The property is available for sale or lease at a rate of \$5.00 PSF, NNN.

# Property Highlights

- > 27,216 SF building
- > 69,696 SF lot
- > Built in 1987
- > Zoning CS Commercial Strip
- > Lease rate \$11,340.00 monthly, NNN
- > Sale price: \$1,350,000 \$1,195,000