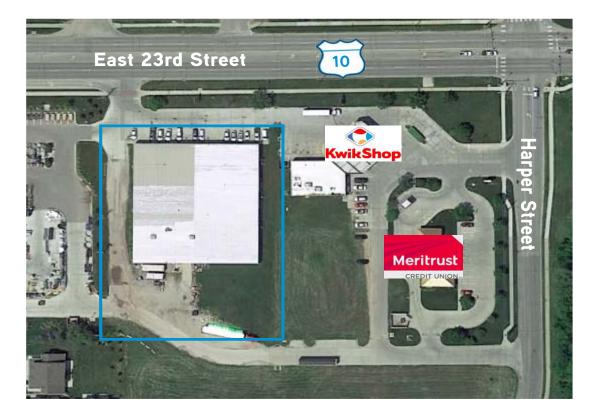

# **Property Description**

This freestanding building is located just west of the 23rd and Harper intersection, with easy access to K-10 Highway. It is positioned near retail, restaurants, and professional services. The location is highly visible to a traffic count of 30,000± cars per day. The site has a frontage exposure of 160 feet, directly facing K-10 Highway with wide open display areas. The property is accessible from both Harper and 23rd Streets, and features two overhead doors. There are 18 parking spaces in front, along with prominent pole signage. The property is available for sale or lease at a rate of \$5.00 PSF, NNN.

## 1547 East 23rd Street > Aerial Views

Colliers INTERNATIONAL

This document has been prepared by Colliers International for advertising and general information only. Colliers International makes no guarantees, representations or warranties of any kind, expressed or implied, regarding the information including, but not limited to, warranties of content, accuracy and reliability. Any interested party should undertake their own inquiries as to the accuracy of the information. Colliers International excludes unequivocally all inferred or implied terms, conditions and warranties arising out of this document and excludes all liability for loss and damages arising there from. This publication is the copyrighted property of Colliers International and/or its licensor(s). © 2010. All rights reserved.