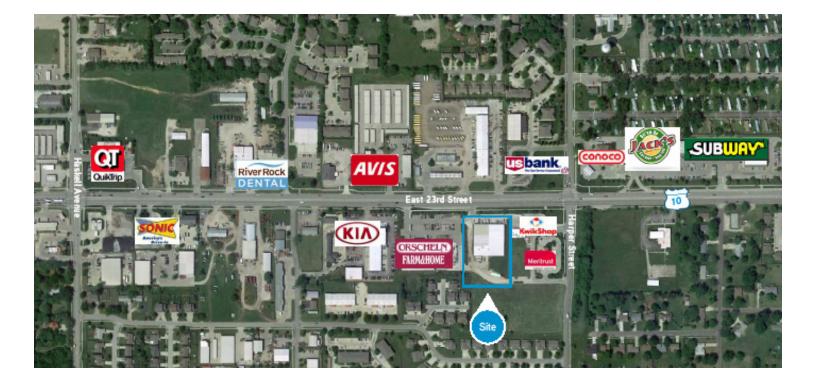

# **Property Description**

This freestanding building is located just west of the 23rd and Harper intersection, with easy access to K-10 Highway. It is positioned near retail, restaurants, and professional services. The location is highly visible to a traffic count of 30,000± cars per day. The site has a frontage exposure of 160 feet, directly facing K-10 Highway with wide open display areas. The property is accessible from both Harper and 23rd Streets, and features two overhead doors. There are 18 parking spaces in front, along with prominent pole signage. The property is available for sale or lease at a rate of \$5.00 PSF, NNN.

## 1547 East 23rd Street > Aerial Views

Colliers INTERNATIONAL

This document has been prepared by Colliers International for advertising and general information only. Colliers International makes no guarantees, representations or warranties of any kind, expressed or implied, regarding the information including, but not limited to, warranties of content, accuracy and reliability. Any interested party should undertake their own inquiries as to the accuracy of the information. Colliers International excludes unequivocally all inferred or implied terms, conditions and warranties arising out of this document and excludes all liability for loss and damages arising there from. This publication is the copyrighted property of Colliers International and/or its licensor(s). © 2010. All rights reserved.