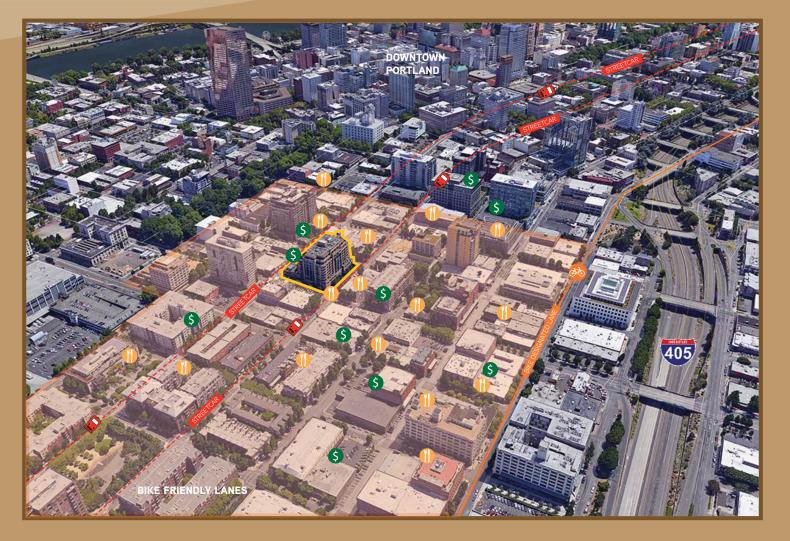

#### FOR LEASE PEARL DISTRICT OFFICE SPACE 425 NW 10TH AVENUE | PORTLAND, OR

## Live, Work, Play Environment

- 47,000 SF total commercial office space with ground floor retail and upper floor residential condos.
- Mix of high quality, established tenants.
- 15 reserved stalls in *attached* and *secured* parking structure.
- Secure bike storage and shower facilities available.
- High visibility on NW 10th Avenue and NW Flanders.
- Convenient access to freeways and multiple transit options, including Union Station and adjacent to the Portland Streetcar.
- \$25.50 PSF NNN; Available Now!