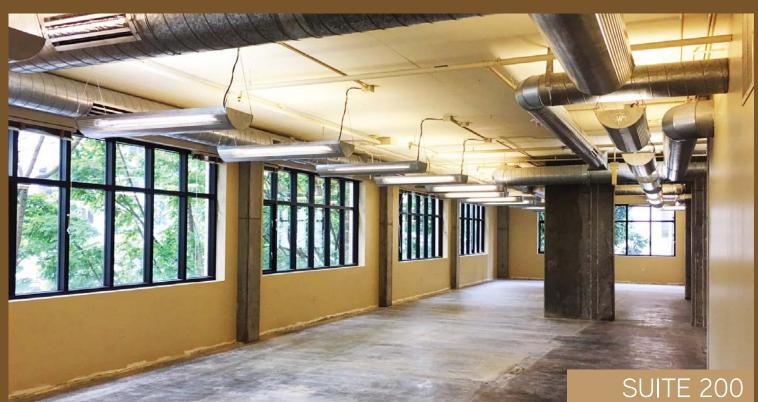

### DIVISIBLE OPTIONS | 700 SF - 11,603 SF

## TEST FIT OPTIONS | SUITE 200 - 11,603 SF