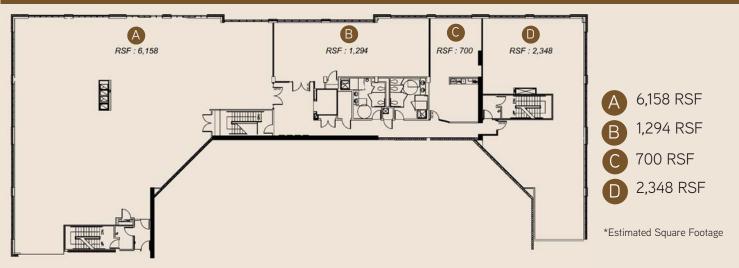

TRICT OFFICE SPACE



CHRIS JOHNSON 503 542 5884 chris.johnson@colliers.com MARYKAY WEST 503 542 5885 marykay.west@colliers.com

## TAORE CREATER

#### FOR LEASE PEARL DISTRICT OFFICE SPACE 425 NW 10TH AVENUE | PORTLAND, OR

## Live, Work, Play Environment

- 47,000 SF total commercial office space with ground floor retail and upper floor residential condos.
- Mix of high quality, established tenants.
- 15 reserved stalls in *attached* and *secured* parking structure.
- Secure bike storage and shower facilities available.
- High visibility on NW 10th Avenue and NW Flanders.
- Convenient access to freeways and multiple transit options, including Union Station and adjacent to the Portland Streetcar.
- \$25.50 PSF NNN; Available Now!



# AREO





### DIVISIBLE OPTIONS | 700 SF - 11,603 SF



## TEST FIT OPTIONS | SUITE 200 - 11,603 SF