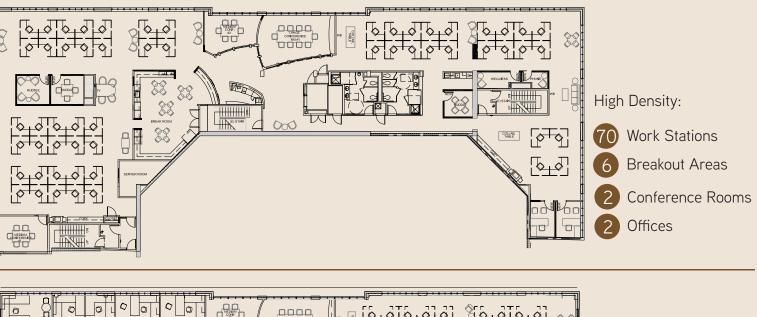

son Cielo Home Car2GO

# 

# FOR LEASE PEARL DISTRICT OFFICE SPACE



CHRIS JOHNSON 503 542 5884 chris.johnson@colliers.com MARYKAY WEST 503 542 5885 marykay.west@colliers.com

## TAORE CREATER

#### FOR LEASE PEARL DISTRICT OFFICE SPACE 425 NW 10TH AVENUE | PORTLAND, OR

## Live, Work, Play Environment

- 47,000 SF total commercial office space with ground floor retail and upper floor residential condos.
- Mix of high quality, established tenants.
- 15 reserved stalls in *attached* and *secured* parking structure.
- Secure bike storage and shower facilities available.
- High visibility on NW 10th Avenue and NW Flanders.
- Convenient access to freeways and multiple transit options, including Union Station and adjacent to the Portland Streetcar.
- \$25.50 PSF NNN; Available Now!



# AREO





### DIVISIBLE OPTIONS | 700 SF - 11,603 SF



## TEST FIT OPTIONS | SUITE 200 - 11,603 SF