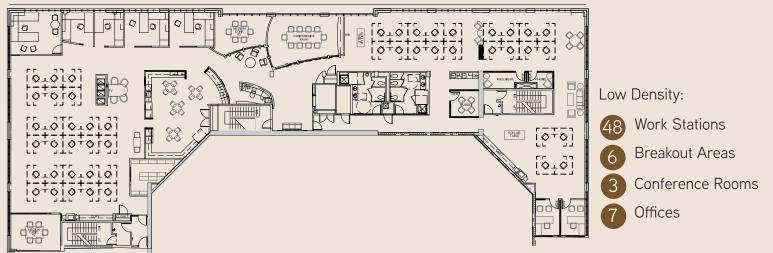

n Cielo Home Car2GO

# 

# FOR LEASE PEARL DISTRICT OFFICE SPACE



CHRIS JOHNSON 503 542 5884 chris.johnson@colliers.com MARYKAY WEST 503 542 5885 marykay.west@colliers.com

## TAORE CREATER

#### FOR LEASE PEARL DISTRICT OFFICE SPACE 425 NW 10TH AVENUE | PORTLAND, OR

## Live, Work, Play Environment

- 47,000 SF total commercial office space with ground floor retail and upper floor residential condos.
- Mix of high quality, established tenants.
- 15 reserved stalls in *attached* and *secured* parking structure.
- Secure bike storage and shower facilities available.
- High visibility on NW 10th Avenue and NW Flanders.
- Convenient access to freeways and multiple transit options, including Union Station and adjacent to the Portland Streetcar.
- \$25.50 PSF NNN; Available Now!



# AREO





### DIVISIBLE OPTIONS | 700 SF - 11,603 SF



## TEST FIT OPTIONS | SUITE 200 - 11,603 SF