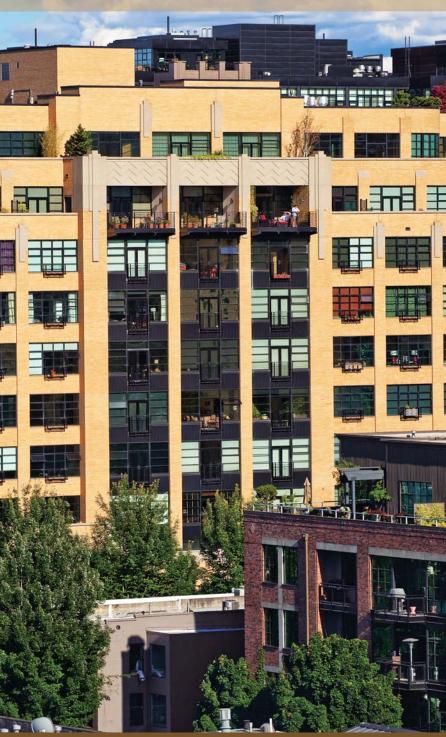

#### FOR LEASE PEARL DISTRICT OFFICE SPACE 425 NW 10TH AVENUE | PORTLAND, OR

## Live, Work, Play Environment

- 47,000 SF total commercial office space with ground floor retail and upper floor residential condos.
- Mix of high quality, established tenants.
- 15 reserved stalls in *attached* and *secured* parking structure.
- Secure bike storage and shower facilities available.
- High visibility on NW 10th Avenue and NW Flanders.
- Convenient access to freeways and multiple transit options, including Union Station and adjacent to the Portland Streetcar.
- \$25.50 PSF NNN; Available Now!