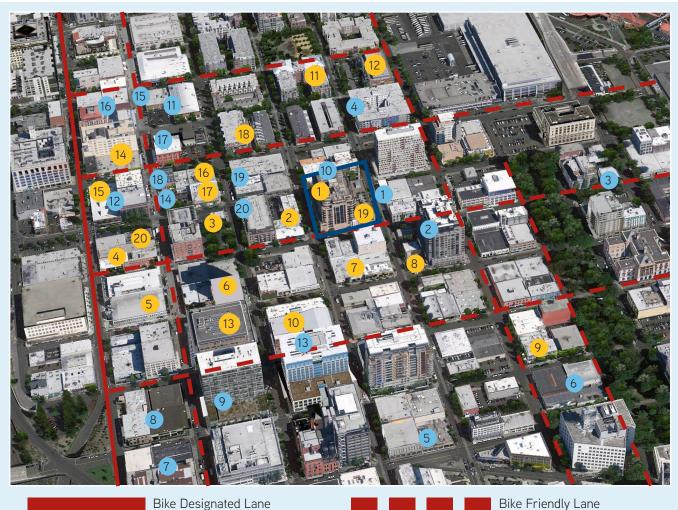

# The Gregory

425 NW 10TH AVENUE PORTLAND, OR 97209

Bike Designated Lane

#### **RESTAURANTS**

- 1 Pizza Schmizza
- 2 The Whole Bowl
- 3 Byways Cafe
- 4 Rogue Brewery
- 6 Cafe Umbria
- 7 Teardrop Lounge
- 8 Life of Riley
- 9 Pearl Bakery
- 0 Oven and Shaker

- 11 Sinju Sushi & Bar
- 12 Hot Lips Pizza
- 13 Bluehour
- 14 Paragon 15 Brix Tavern
- 16 Oha!
- 17 Trader Vic's
- 18 Giorgio's
- 19 Coppia Wine & Bar
- 20 Andina's

#### 1 Albina Community Bank

- 2 The Eye Studio
- 3 Bank of the West
- 4 Rite Aid Pharmacy
- 5 Powell's
- 6 Firestone Complete Auto Care
- 7 Everyday Music
- 8 Storables
- 9 The North Face
- 10 BedMart

#### **SERVICES**

- 11 24 Hour Fitness
- 12 Keen Footwear
- 13 The Art Institute of Portland
- 14 Columbia Bank
- 15 Downtown Self Storage
- 16 Gann Brothers Printing Co.
- 17 Willamette International Travel
- 18 Filson
- 19 Cielo Home
- 20 Car2GO