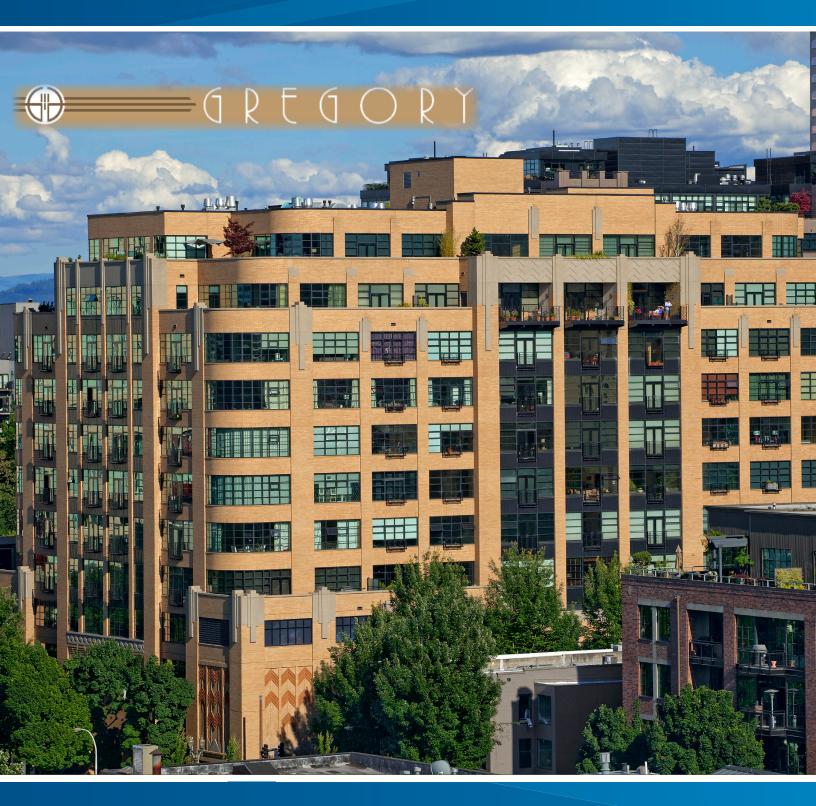

# The Gregory

## **Property Description**

- Building embodies the live-work-play environment of the Pearl District with mixed-use, retail and residential space.
- 47,000 SF total commercial office space with ground floor retail and upper floor residential condos.
- Mix of high quality, established tenants.
- Great views of Mt. Hood and the Willamette River.
- High visibility on NW 10th Avenue and NW Flanders.
- Two reserved parking stalls per available suite in attached garage.
- Secure bike storage and shower facilities available.

### **Excellent Location**

- Located in the heart of the Pearl District, directly in the path of exciting new urban development.
- Surrounded by an outstanding array of retail, restaurant, service, hospitality and health care amenities for tenants.
- Convenient access to freeways and multiple transit options, including Union Station Train Depot and adjacent to the Portland Streetcar.