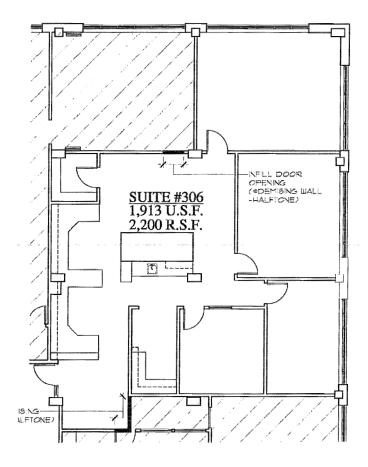

space.
- 47,000 SF total commercial office space with ground floor retail and upper floor residential condos.
- Mix of high quality, established tenants.
- Great views of Mt. Hood and the Willamette River.
- High visibility on NW 10th Avenue and NW Flanders.
- Two reserved parking stalls per available suite in attached garage.
- Secure bike storage and shower facilities available.

### **Excellent Location**

- Located in the heart of the Pearl District, directly in the path of exciting new urban development.
- Surrounded by an outstanding array of retail, restaurant, service, hospitality and health care amenities for tenants.
- Convenient access to freeways and multiple transit options, including Union Station Train Depot and adjacent to the Portland Streetcar.







## Available Space



Suite 306 > 2,200 SF \$25.00 PSF NNN



#### FOR LEASE > PEARL DISTRICT OFFICE SPACE

# The Gregory

425 NW 10TH AVENUE PORTLAND, OR 97209



Bike Designated Lane

#### **RESTAURANTS**

- 1 Pizza Schmizza
- 2 The Whole Bowl
- 3 Byways Cafe
- 4 Rogue Brewery
- 6 Cafe Umbria
- 7 Teardrop Lounge
- 8 Life of Riley
- 9 Pearl Bakery
- 0 Oven and Shaker

- 11 Sinju Sushi & Bar
- 12 Hot Lips Pizza
- 13 Bluehour
- 14 Paragon 15 Brix Tavern
- 16 Oha!
- 17 Trader Vic's
- 18 Giorgio's
- 19 Coppia Wine & Bar
- 20 Andina's

#### 1 Albina Community Bank

- 2 The Eye Studio
- 3 Bank of the West
- 4 Rite Aid Pharmacy
- 5 Powell's
- 6 Firestone Complete Auto Care
- 7 Everyday Music
- 8 Storables
- 9 The North Face
- 10 BedMart

#### **SERVICES**

- 11 24 Hour Fitness
- 12 Keen Footwear
- 13 The Art Instit