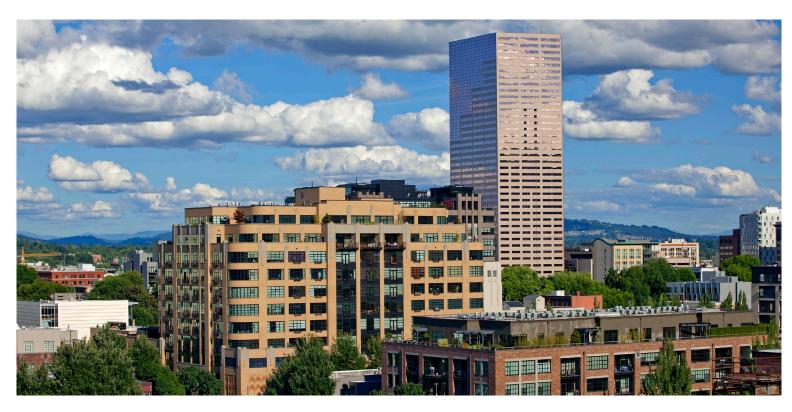

# The Gregory

## **Property Description**

- Building embodies the live-work-play environment of the Pearl District with mixed-use, retail and residential space.
- 47,000 SF total commercial office space with ground floor retail and upper floor residential condos.
- Mix of high quality, established tenants.
- Great views of Mt. Hood and the Willamette River.
- High visibility on NW 10th Avenue and NW Flanders.
- Two reserved parking stalls per available suite in attached garage.
- Secure bike storage and shower facilities available.

### **Excellent Location**

- Located in the heart of the Pearl District, directly in the path of exciting new urban development.
- Surrounded by an outstanding array of retail, restaurant, service, hospitality and health care amenities for tenants.
- Convenient access to freeways and multiple transit options, including Union Station Train Depot and adjacent to the Portland Streetcar.