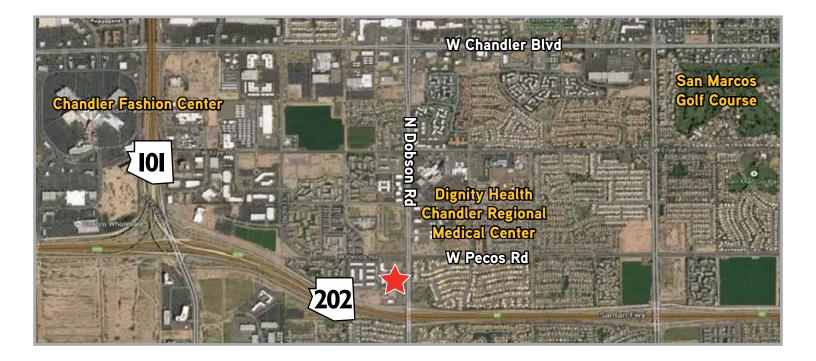

| Sale Price      | \$7,500.00 per garage<br>\$42,000.00 for all seven garages (Up to 5 contiguous garages)                                                                                                  |
|-----------------|------------------------------------------------------------------------------------------------------------------------------------------------------------------------------------------|
| Size            | 12' x 22' (264 SF) by 15' High                                                                                                                                                           |
| Garage Door     | 8' x 10'                                                                                                                                                                                 |
| Pedestrian Door | 3' x 7' rear access                                                                                                                                                                      |
| Lighting        | Exterior security lighting Interior overhead lighting                                                                                                                                    |
| Climate Control | Evaporative Cooler                                                                                                                                                                       |
| Year Built      | 2007                                                                                                                                                                                     |
| Delivery Date   | Immediate                                                                                                                                                                                |
| Area Amenities  | 1 mile from Loop 202, Loop 101 and Dignity Health Chandler<br>Regional Medical Center. Close proximity to Chandler Fashion<br>Center, Chandler Festival Mall and San Marcos Golf Course. |