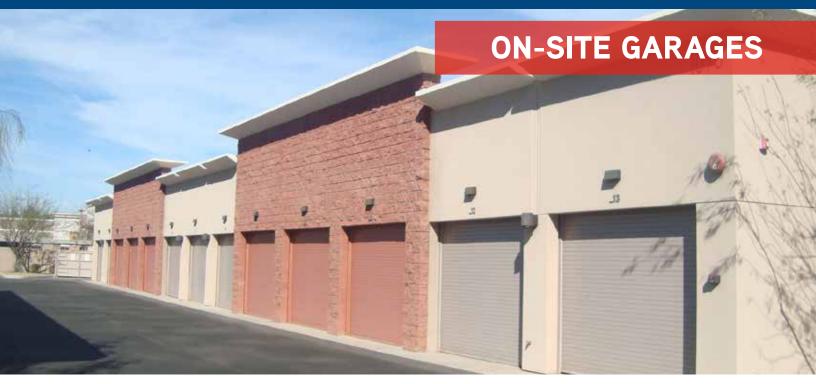

#### PRIVATE GARAGES FOR SALE

#### GARAGE SPACE BENEFITS

- Protect a new or investment automobile
- Reward employees with the use of private garage parking
- Store office files, presentation materials or inventory
- Safeguard your vehicle or office storage in a climate controlled (evaporative cooling) environment with electric garage door opener and private pedestrian door access
- Act now limited availability and time - garages will be offered to the public in 2017

| Sale Price      | \$7,500.00 per garage<br>\$42,000.00 for all seven garages (Up to 5 contiguous garages)                                                                                                  |
|-----------------|------------------------------------------------------------------------------------------------------------------------------------------------------------------------------------------|
| Size            | 12' x 22' (264 SF) by 15' High                                                                                                                                                           |
| Garage Door     | 8' x 10'                                                                                                                                                                                 |
| Pedestrian Door | 3' x 7' rear access                                                                                                                                                                      |
| Lighting        | Exterior security lighting Interior overhead lighting                                                                                                                                    |
| Climate Control | Evaporative Cooler                                                                                                                                                                       |
| Year Built      | 2007                                                                                                                                                                                     |
| Delivery Date   | Immediate                                                                                                                                                                                |
| Area Amenities  | 1 mile from Loop 202, Loop 101 and Dignity Health Chandler<br>Regional Medical Center. Close proximity to Chandler Fashion<br>Center, Chandler Festival Mall and San Marcos Golf Course. |