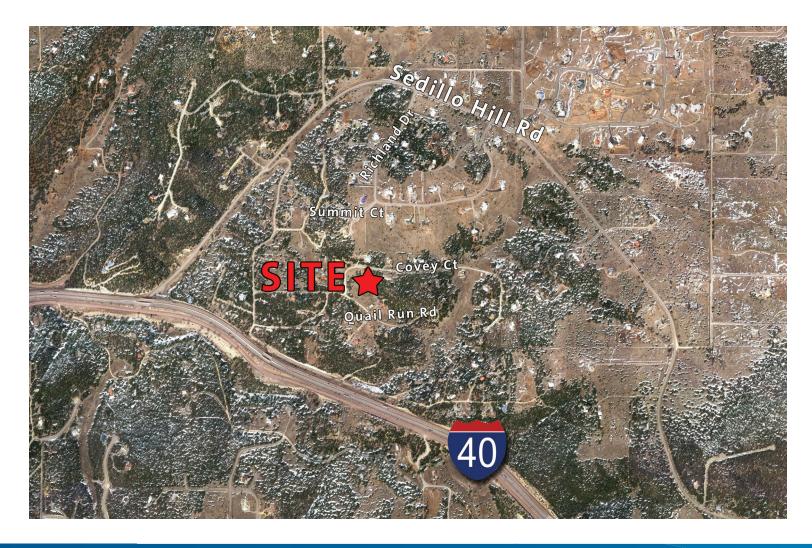

epresentations as to the completeness or accuracy thereof. The presentation of this property is submitted subject to errors, omissions, change of price or conditions prior to sale or lease, or withdrawal without notice.

### Tijeras Mountain Living

> Sale Price: \$75,000

> Building Size: +/- XX,XXX SF

> Lot Size: 2.0 Acres

87,120 SF

> Zoning: A-2

(Residential/Agricultural)

### **Building Amenities**

- > Residential lot located off I-40 at Zuzax
- > Subdivision roads in place
- > Utilities located in the street

### Contact Us

BEN PERICH
ASSOCIATE BROKER
+1 505 880-7054
ALBUQUERQUE, NM
ben.perich@collierscom

COLLIERS INTERNATIONAL +1 505 883 7676 Main 2424 Louisiana Blvd NE, Suite 300 Albuquerque, NM 87110

www.colliers.com

## Aerial

SEDILLO HILL RD AND I-40, TIJERAS, NM 87059





# Parcel Map

SEDILLO HILL RD AND I-40, TI-