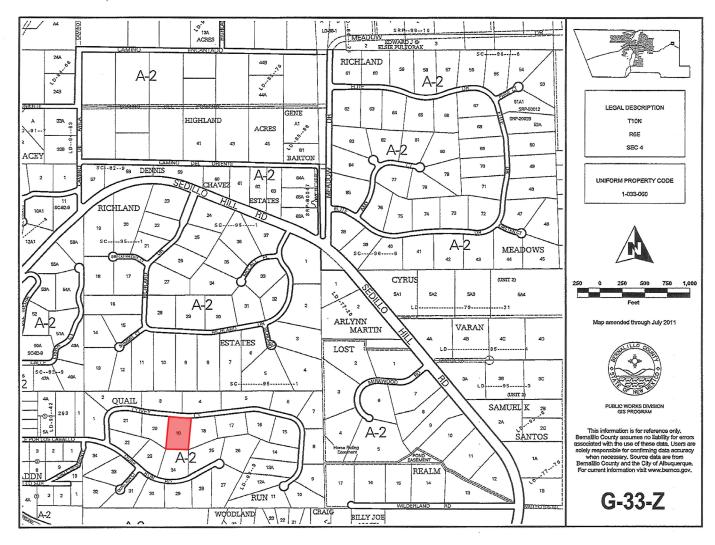

thereof. The presentation of this property is submitted subject to errors, omissions, change of price or conditions prior to sale or lease, or withdrawal without notice.

### Tijeras Mountain Living

> Sale Price: \$75,000

> Building Size: +/- XX,XXX SF

> Lot Size: 2.0 Acres

87,120 SF

> Zoning: A-2

(Residential/Agricultural)

### **Building Amenities**

- > Residential lot located off I-40 at Zuzax
- > Subdivision roads in place
- > Utilities located in the street

### Contact Us

BEN PERICH
ASSOCIATE BROKER
+1 505 880-7054
ALBUQUERQUE, NM
ben.perich@collierscom

COLLIERS INTERNATIONAL +1 505 883 7676 Main 2424 Louisiana Blvd NE, Suite 300 Albuquerque, NM 87110

www.colliers.com

## Aerial

SEDILLO HILL RD AND I-40, TIJERAS, NM 87059





# Parcel Map

SEDILLO HILL RD AND I-40, TI-