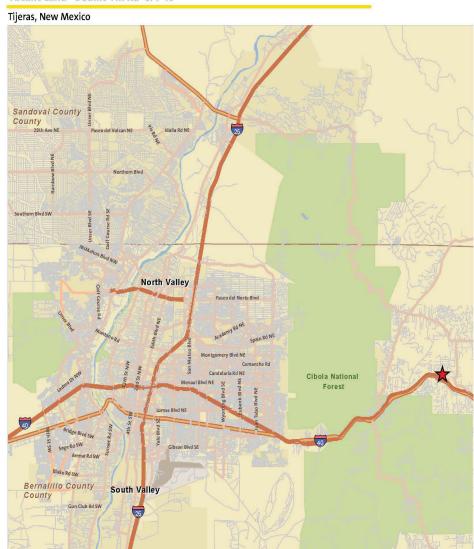

# Tijeras Mountain Living

SEDILLO HILL RD AND I-40, TIJERAS, NM 87059



#### Vacant Land - Sedillo Hil Rd & I-40



#### Independently Owned and Operated

The information contained herein was obtained from sources believed reliable; however, Colliers International makes no guarantees, warranties or representations as to the completeness or accuracy thereof. The presentation of this property is submitted subject to errors, omissions, change of price or conditions prior to sale or lease, or withdrawal without notice.

### Tijeras Mountain Living

> Sale Price: \$75,000

> Building Size: +/- XX,XXX SF

> Lot Size: 2.0 Acres

87,120 SF

> Zoning: A-2

(Residential/Agricultural)

### **Building Amenities**

- > Residential lot located off I-40 at Zuzax
- > Subdivision roads in place
- > Utilities located in the street

### Contact Us

BEN PERICH
ASSOCIATE BROKER
+1 505 880-7054
ALBUQUERQUE, NM
ben.perich@c