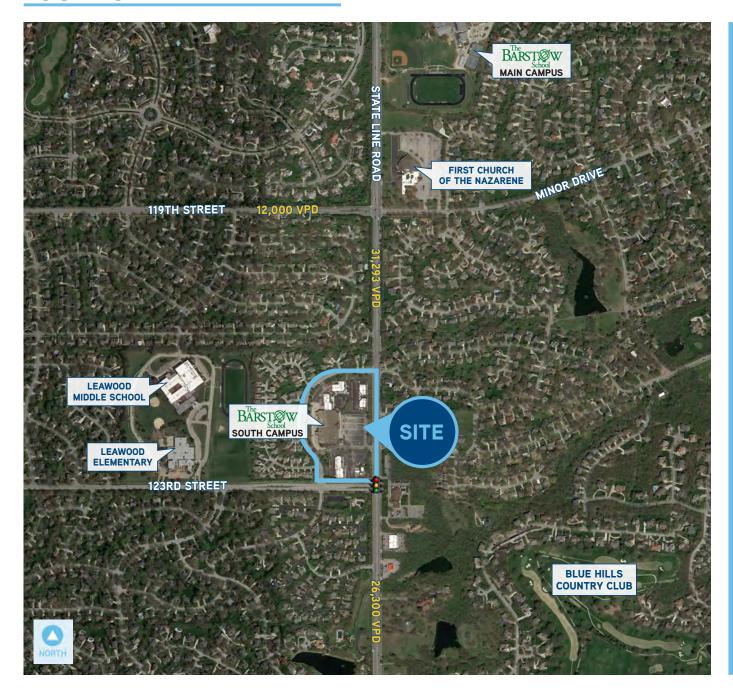

8 SF now available
- Established ownership group
- Prestigious Leawood location at 123rd & State Line
- Surrounded by strong demographics serving a dense and affluent market
- Immediate delivery with TI's available
- Drive-up and ample parking in front of buildings
- Exterior signage packages available













| AVAILABLE SPACE |         |       |
|-----------------|---------|-------|
| Number          | Address | SF    |
| 4               | 12114   | 1,355 |
| 10              | 12122   | 3,491 |
| 11              | 12130   | 2,217 |
| 12              | 12132   | 1,400 |
| 15              | 12142B  | 3,053 |
| 16              | 12142A  | 1,699 |
| 17              | 12150   | 5,285 |
| 19              | 12246   | 2,682 |
| 23              | 12250   | 1,250 |

#### **LOCATION AERIAL**



## TOTAL POPULATION



1-MILE: 7,557 3-MILE: 51,665 5-MILE: 164,713

## DAYTIME POPULATION



1-MILE: 2,449 3-MILE: 63,137

5-MILE: 166,389

## HOUSEHOLD INCOME



1-MILE: \$181,466 3-MILE: \$161,490

5-MILE: \$128,167

## BACHELOR'S DEGREE



1-MILE: 34.9% 3-MILE: 34.2%

5-MILE: 33.8%

#### **PROPERTY PHOTOS**







JEFF BERG +1 816 556 1181 kansas city ■ mo jeff.berg@colliers.com



MARK ARENSEBERG +1 816 556 1107 kansas city ■ mo mark.arensberg@colliers.com



TRACY DAWN WILSON
+1 816 556 1191
kansas city ■ mo
tracy.wilson@colliers.com



COLLIERS INTERNATIONAL www.colliers.com