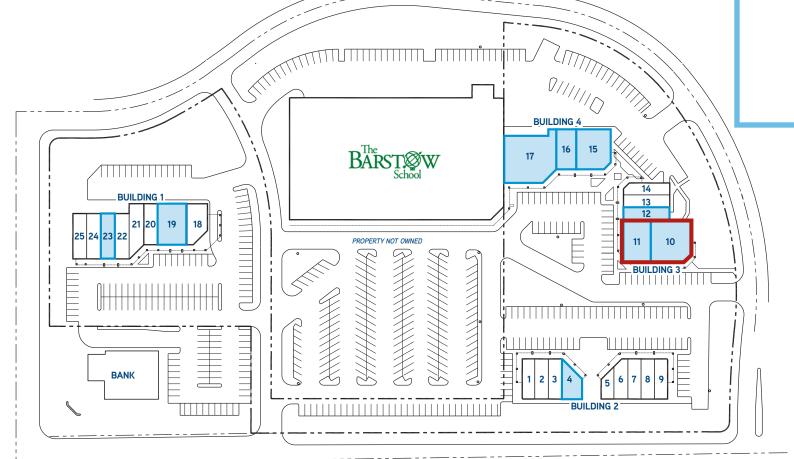

| AVAILABLE SPACE |         |       |
|-----------------|---------|-------|
| Number          | Address | SF    |
| 4               | 12114   | 1,355 |
| 10              | 12122   | 3,491 |
| 11              | 12130   | 2,217 |
| 12              | 12132   | 1,400 |
| 15              | 12142B  | 3,053 |
| 16              | 12142A  | 1,699 |
| 17              | 12150   | 5,285 |
| 19              | 12246   | 2,682 |
| 23              | 12250   | 1,250 |