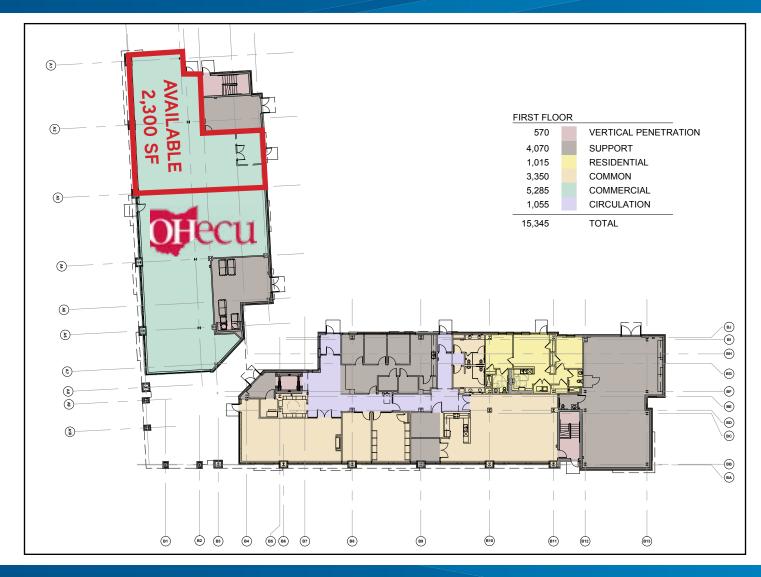

### **Property Highlights**

- > Available Space: <u>+</u> 2,300 SF
- > Available storefront parking
- > Ideal for a quick-serve restaurant or retailers desiring a high-visibility location
- > Located across from Tri-C Metropolitan campus; Tri-C is Ohio's oldest and largest public community college serving approximately 52,000 students annually