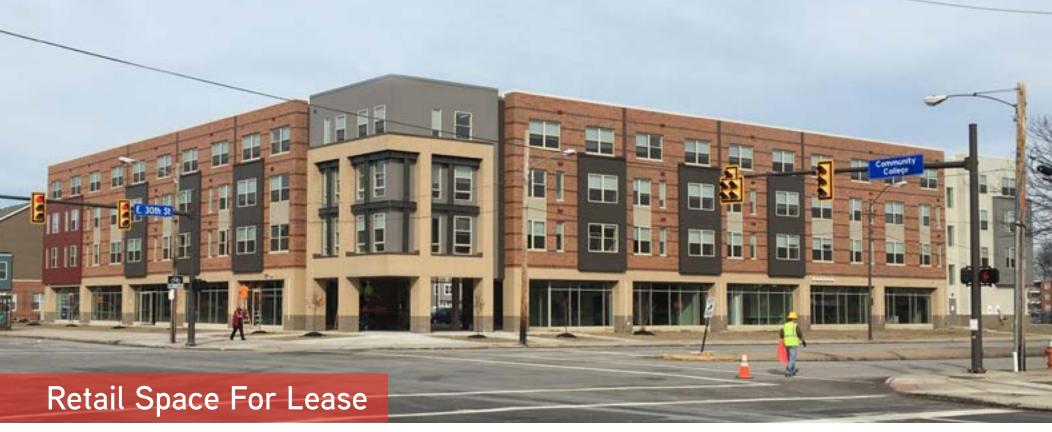

2819 Community College Avenue | Cleveland, OH 44115

### **Property Highlights**

- > Available Space: <u>+</u> 2,300 SF
- > Available storefront parking
- > Ideal for a quick-serve restaurant or retailers desiring a high-visibility location
- > Located across from Tri-C Metropolitan campus; Tri-C is Ohio's oldest and largest public community college serving approximately 52,000 students annually