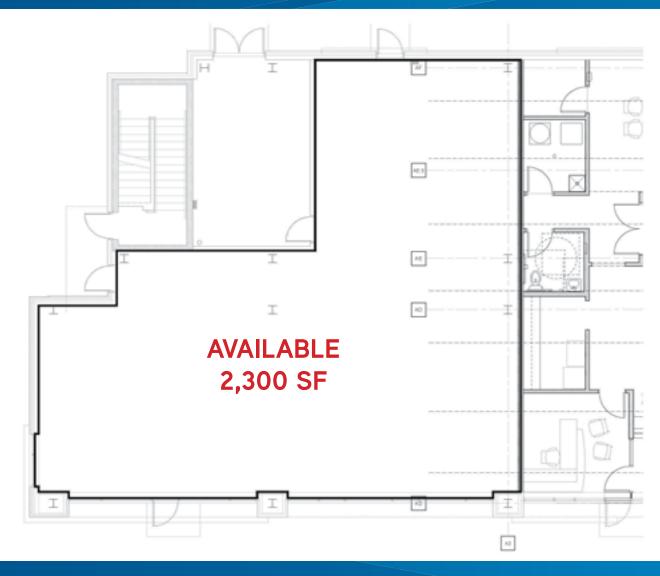

### **Property Highlights**

- > Available Space: <u>+</u> 2,300 SF
- > Available storefront parking
- > Ideal for a quick-serve restaurant or retailers desiring a high-visibility location
- > Located across from Tri-C Metropolitan campus; Tri-C is Ohio's oldest and largest public community college serving approximately 52,000 students annually