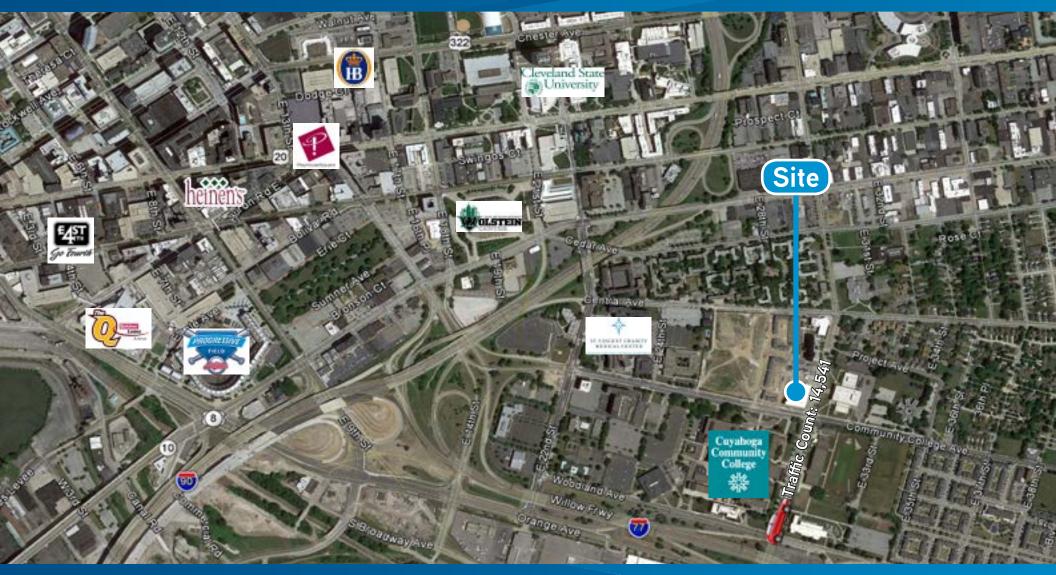

### **Property Highlights**

- > Available Space: <u>+</u> 2,300 SF
- > Available storefront parking
- > Ideal for a quick-serve restaurant or retailers desiring a high-visibility location
- > Located across from Tri-C Metropolitan campus; Tri-C is Ohio's oldest and largest public community college serving approximately 52,000 students annually