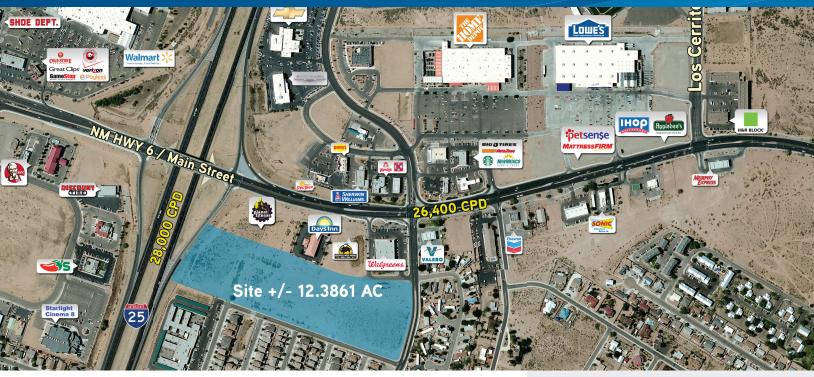

### Highlights

- > Prime I-25 Frontage
- > Strategically Located in the Heart Los Lunas Retail Hub
- > Area Retailers: Buffalo Wild Wings, Home Depot, Lowe's, Walgreens, Super Walmart, Discount Tire, Jiffy Lube, Sonic, Wendy's, Chili's, Planet Fitness, Del Taco, Denny's, Starbucks, I-Hop, Applebee's
- > Traffic Counts:

Hwy 6 - 26,400 VPD I-25 - 28,000 VPD

## Shopping Center Site on I-25 Across from Home Depot