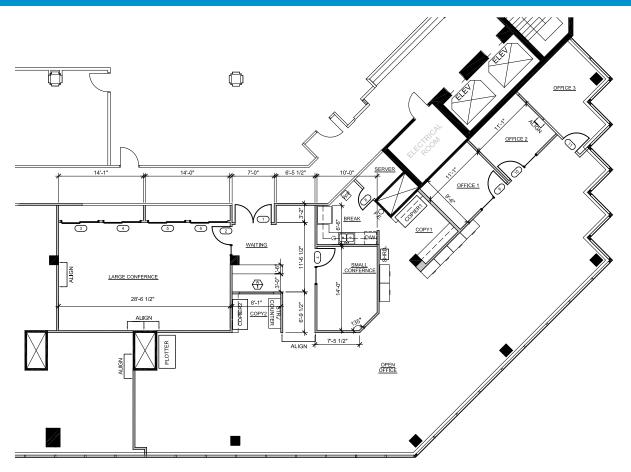

# **FEATURES & BENEFITS**

- > Existing furniture can be used, if needed
- > Space includes kitchen/break room
- > Efficient floor layout with private offices and conference rooms
- > Lots of natural light with excellent views
- > Parking available
- > Lots of great restaurants choices

## **PROPERTY INFORMATION**

| Area:                | Kaka'ako                  |
|----------------------|---------------------------|
| TMK:                 | 1-2-1-29-1 & 2            |
| Zoning:              | КАК                       |
| Rent:                | TBD                       |
| Operating Expenses:  | \$1.50/RSF/Mo.            |
| Term:                | Through February 28, 2020 |
| Total Building Size: | 547,277 RSF               |
| Size Available:      | Suite 1-500 - 4,201 SF    |