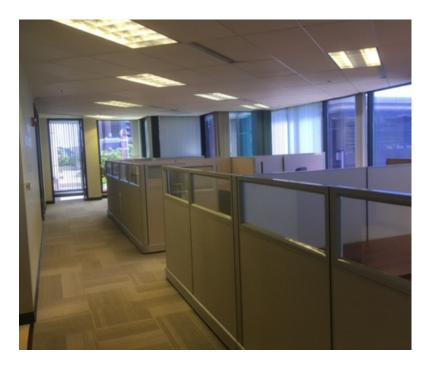

# **FEATURES & BENEFITS**

- > Existing furniture can be used, if needed
- > Space includes kitchen/break room
- > Efficient floor layout with private offices and conference rooms
- > Lots of natural light with excellent views
- > Parking available
- > Lots of great restaurants choices