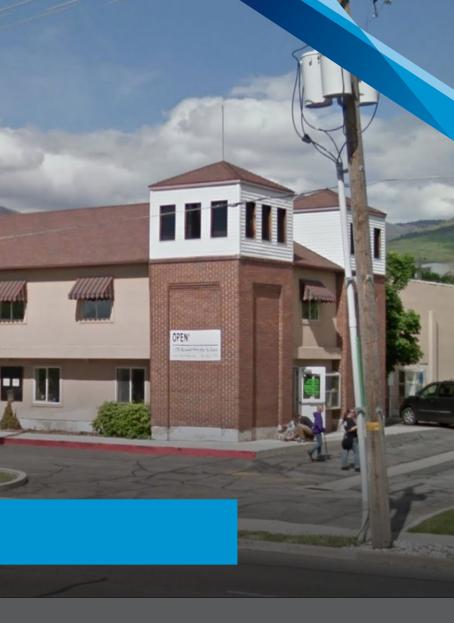

## Sandcastle

- Sale Price: \$1,150,000 (\$85.18 / SF)
- 13,500 SF stand-alone building
- 0.64 Acre Lot
- Full Kitchen Setup
- Fantastic location off 500 West
- Close proximity to area restaurants and grocery stores
- Convenient access to I-15