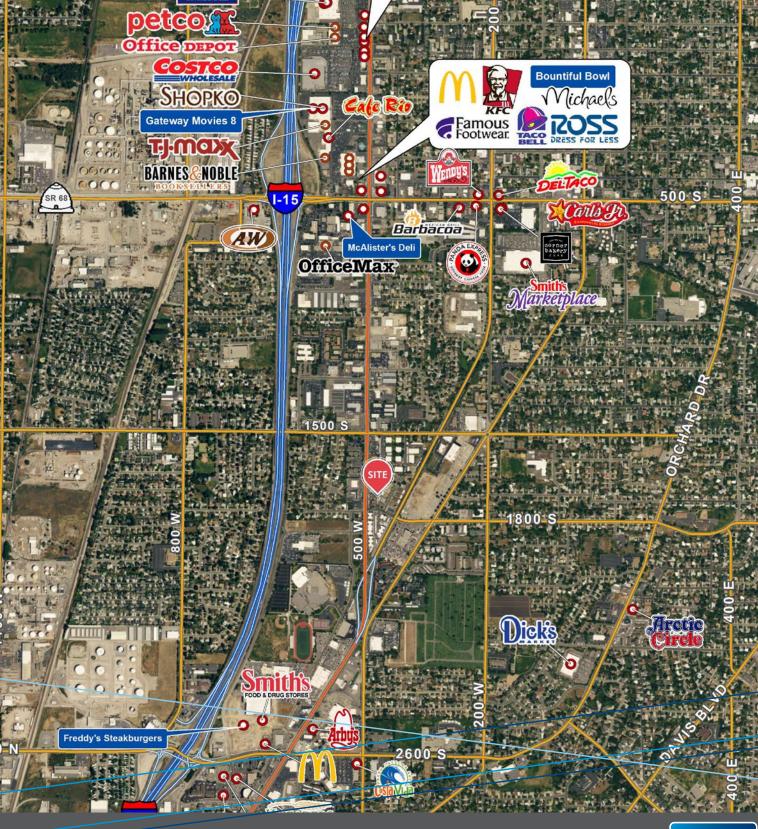

## Sandcastle

- Sale Price: \$1,150,000 (\$85.18 / SF)
- 13,500 SF stand-alone building
- 0.64 Acre Lot
- Full Kitchen Setup
- Fantastic location off 500 West
- Close proximity to area restaurants and grocery stores
- Convenient access to I-15