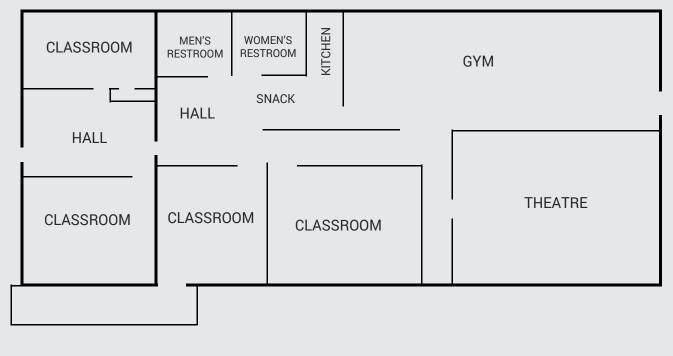

## FLOOR PLAN

SIT PLAN

Bountiful, Utah is a quiet but vibrant town located just a short drive north of the bustling state Capitol, Salt Lake City. If you are looking for a place to grow your business, Bountiful offers the perfect mix of smalltown living with close-proximity to all Salt Lake City has to offer by way of conference centers, dining, entertainment, outdoor recreation, and so much more. Bountiful mixes the best parts of work and leisure living, ensuring employees and clients experience the best of Utah.