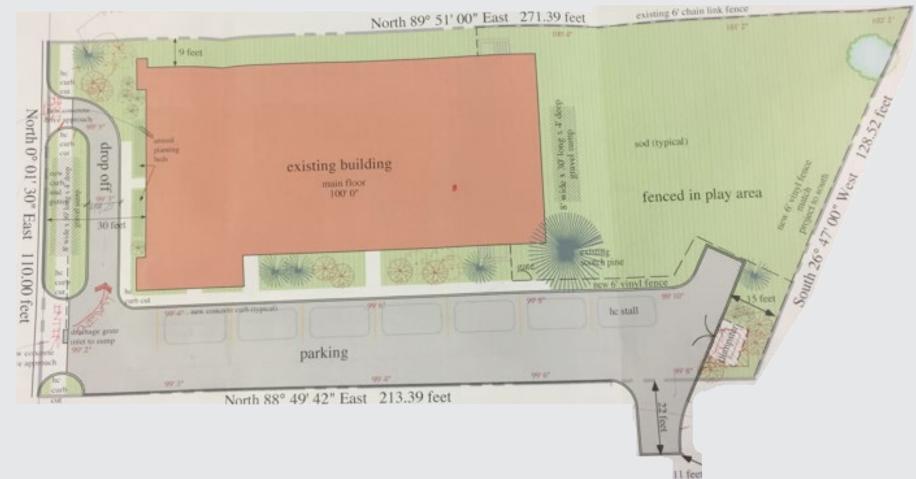

## FLOOR PLAN

SIT PLAN

Bountiful, Utah is a quiet but vibrant town located just a short drive north of the bustling state Capitol, Salt Lake City. If you are looking for a place to grow your business, Bountiful offers the perfect mix of smalltown living with close-proximity to all Salt Lake City has to offer by way of conference centers, dining, entertainment, outdoor recreation, and so much more. Bountiful mixes the best parts of work and leisure living, ensuring employees and clients experience the best of Utah.