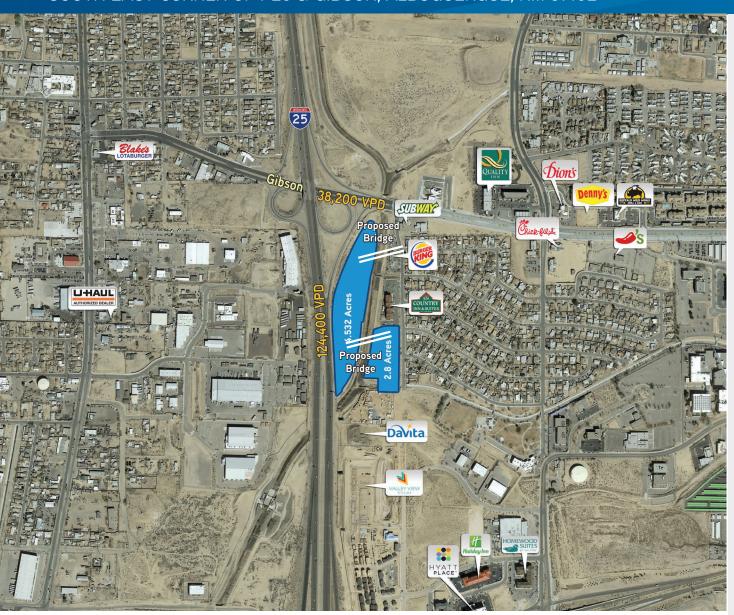

### Highly Visible Land On I-25

SOUTH EAST CORNER OF I-25 & GIBSON, ALBUQUERQUE, NM 87102

#### Details

> Price: \$6.00 / SF

> Lot Sizes:

+/- 4.532 Acres (\$1,185,000)

+/-2.8 Acres (\$732,000)

> Ideal for hotel, retail and restaurants uses

> Zoning: SU-IP

#### Site Amenities

- > I-25 frontage with convenient access from the Gibson Blvd interchange.
- > Proposed bridge across diversion channel
- > Ideal location for casual dining, fast food, hospitality or multi-family uses.
- > Close proximity to Sunport International Airport, University of New Mexico, Central New Mexico University, Kirtland Airforce Base, VA Hospital, Davita Clinic and Downtown Albuquerque
- > Immediately north of Valley View Villas, a 786 bed student housing project.

#### Area Tenants

#### FOR SALE > VACANT LAND