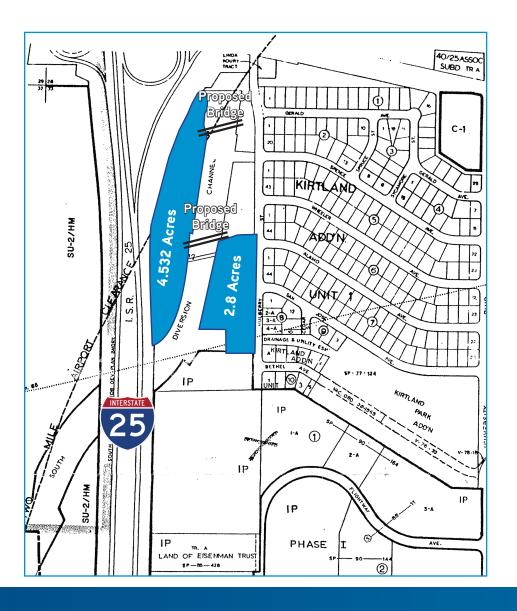

## Parcel Map

SOUTH EAST CORNER OF I-25 & GIBSON, ALBUQUERQUE, NM 87102

#### Details

> Price: \$6.00 / SF

> Lot Sizes:

+/- 4.532 Acres (\$1,185,000)

+/-2.8 Acres (\$732,000)

> Ideal for hotel, retail and restaurants uses

> Zoning: SU-IP