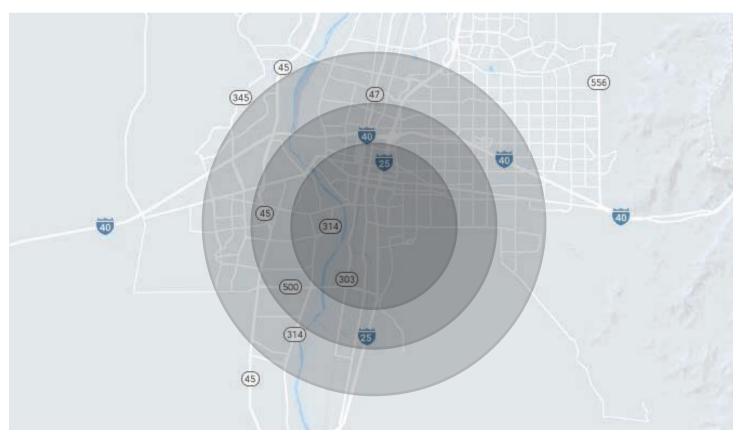

# Demographics

SOUTH EAST CORNER OF I-25 & GIBSON, ALBUQUERQUE, NM 87102

### Demographics

|                   | 1-Mile   | 3-Mile   | 5-Mile   |
|-------------------|----------|----------|----------|
| Total Population  | 7,561    | 70,479   | 199,991  |
| Total Households  | 2,520    | 29,897   | 80,253   |
| Average HH Income | \$38,553 | \$50,730 | \$50,801 |
| Median HH Income  | \$27,030 | \$32,333 | \$34,775 |