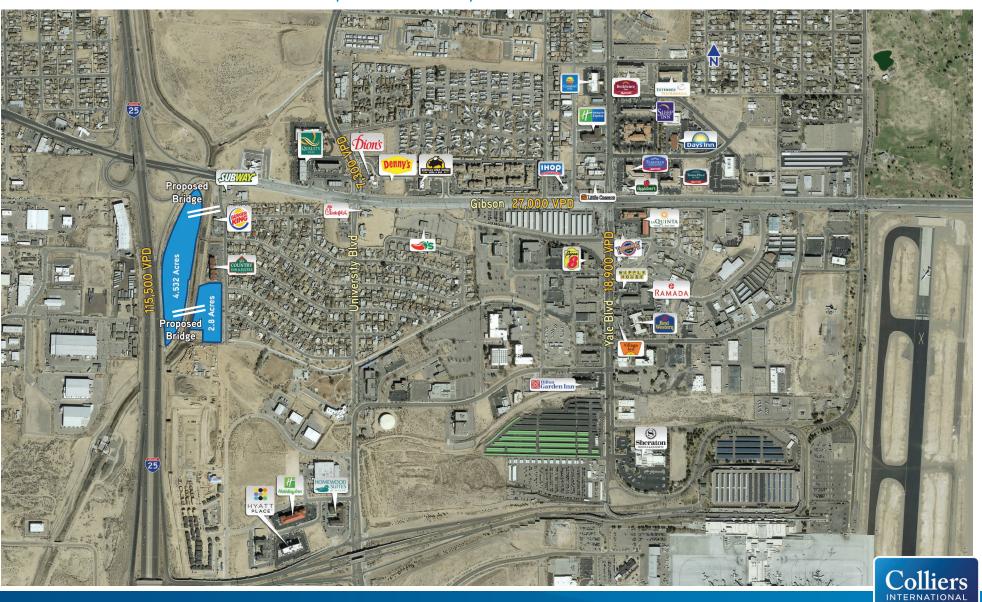

### Intersection Aerial

SOUTH EAST CORNER OF I-25 & GIBSON, ALBUQUERQUE, NM 87102

#### Site Amenities

- > I-25 frontage with convenient access from the Gibson Blvd interchange.
- > Proposed bridge across diversion channel
- > Ideal location for casual dining, fast food, hospitality or multi-family uses.
- > Close proximity to Sunport International Airport, University of New Mexico, Central New Mexico University, Kirtland Airforce Base, VA Hospital, Davita Clinic and Downtown Albuquerque
- > Immediately north of Valley View Villas, a 786 bed student housing project.