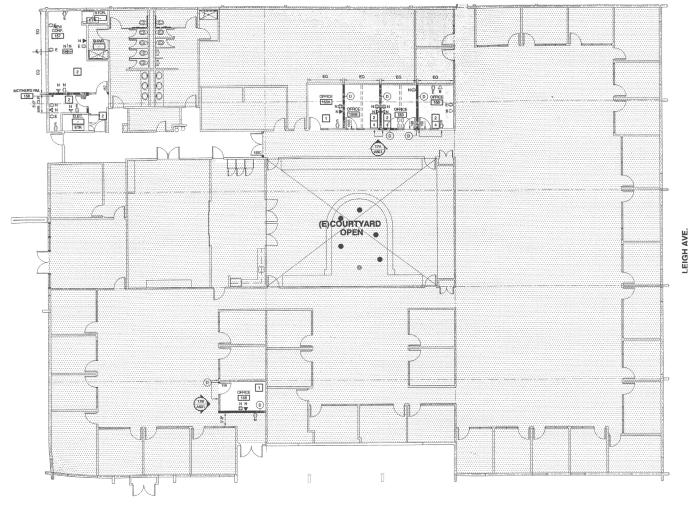

FOR LEASE > OFFICE/R&D SPACE

## ±18,987 Square Feet







## Property Highlights

- > Patio
- > Kitchen
- > Training/Conference Room
- > Signage
- > 3.8/1,000 Parking (71 Stalls)
- > Great exposure on corner of Leigh and Hamilton
- > Close to 280 and 880 highways
- > Close to shopping, restaurants
- > Single story, free-standing building



STEVE HUNT +1 408 282 3846 steve.hunt@colliers.com CA License No. 00959346 JAMES YODER +1 408 282 3863 James.Yoder@colliers.com CA License No. 01971537 COLLIERS INTERNATIONAL 450 West Santa Clara Street San Jose, CA 95113 +1 408 282 3800 Main +1 408 292 8100 Fax www.colliers.com

## ±18,987 SF