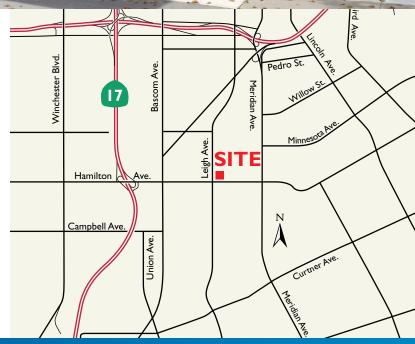

## Property Highlights

- > Patio
- > Kitchen
- > Training/Conference Room
- > Signage
- > 3.8/1,000 Parking (71 Stalls)
- > Great exposure on corner of Leigh and Hamilton
- > Close to 280 and 880 highways
- > Close to shopping, restaurants
- > Single story, free-standing building