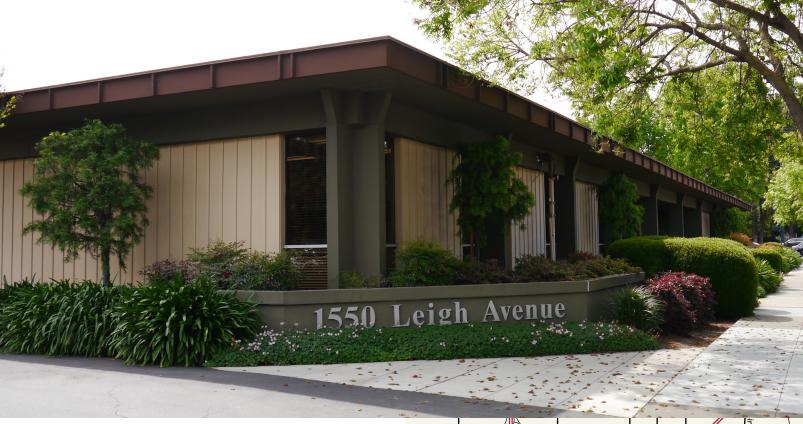

FOR LEASE > OFFICE/R&D SPACE

## ±18,987 Square Feet

## Property Highlights

- > Patio
- > Kitchen
- > Training/Conference Room
- > Signage
- > 3.8/1,000 Parking (71 Stalls)
- > Great exposure on corner of Leigh and Hamilton
- > Close to 280 and 880 highways
- > Close to shopping, restaurants
- > Single story, free-standing building