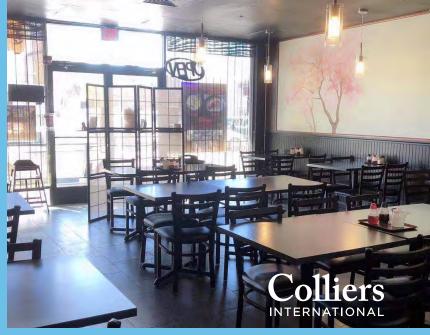

#### **PROPERTY**

Popular restaurant at 808 Center, located on the highly desirable ground floor with great visibility and store frontage. The center is near Walmart Keeaumoku and the HMSA Building and within five minutes walking distance to Ala Moana Shopping Center.

The turn-key restaurant consists of 960 square foot fronting Rycroft Street, with full kitchen equipment and contemporary Asian theme decor.

MARIA SU (S)
Retail Services Division
808 691 0405

220 South King Street, Suite 1800 Honolulu, HI 96813 www.colliers.com/hawaii