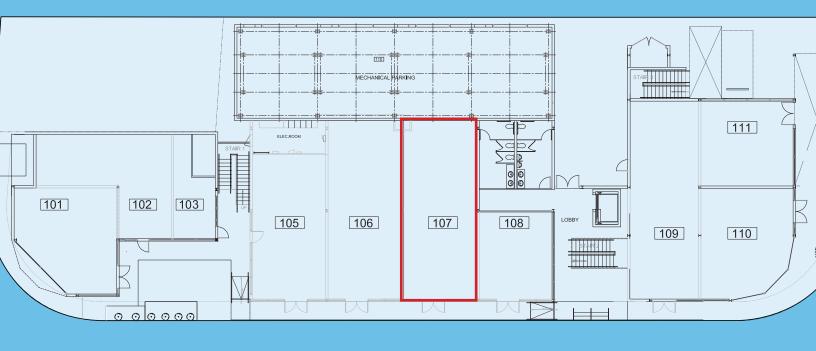

#### **DETAILS**

Size Available

Rent

Operating Expenses
Term

**Unit 107** - 960 SF

\$5.50 PSF/Mo

(with annual increases)

\$1.40 PSF/Mo