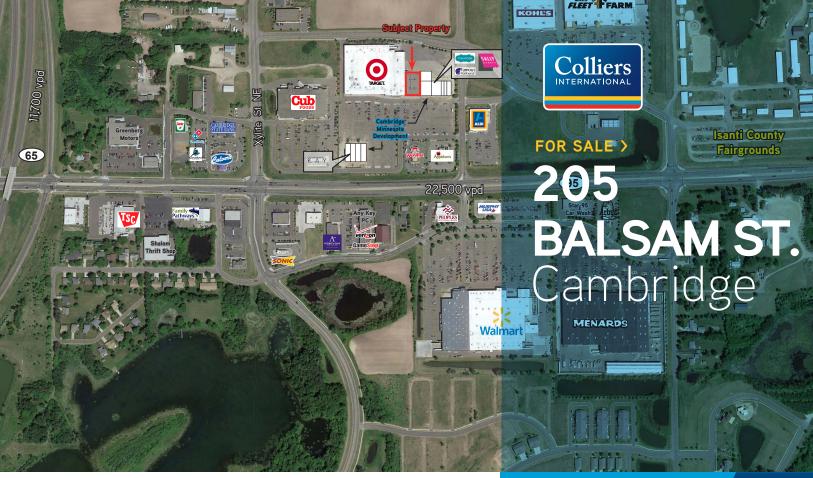

Junior box opportunity available adjacent to Target, in Cambridge, MN. Located on the east side of Cambridge on Highway 95 across from Walmart SuperCenter. Great visibility and access.

Cambridge is a growing area with new residential units, single family homes and/or residential lots under development

## TRAFFIC COUNTS

Highway 95 - 22,300 VPD Highway 65 - 11,700 VPD

MEDIAN HOUSEHOLD INCOME

\$55,525

HIGHER EDUCATION

33.2%

HOUSEHOLDS EARNING OVER \$100,000

21.5%