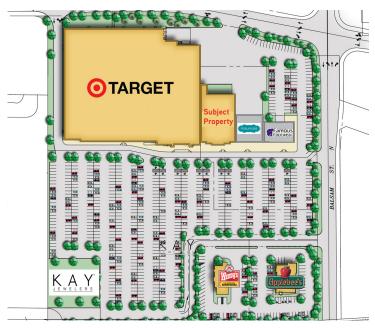

## SITE PLAN

14,528 SF

1.40 ACRES

SITE SIZE

15.195.0010

PID

2006

YEAR BUILT