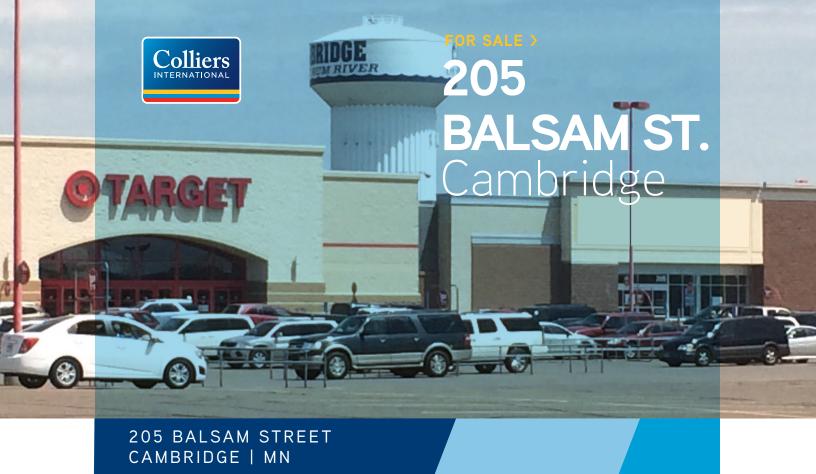

Junior box opportunity available adjacent to Target, in Cambridge, MN. Located on the east side of Cambridge on Highway 95 across from Walmart SuperCenter. Great visibility and access.

Cambridge is a growing area with new residential units, single family homes and/or residential lots under development

## SITE PLAN





14,528 SF





1.40 ACRES

SITE SIZE



15.195.0010

PID



2006

YEAR BUILT



Retail

**ZONING** 

colliers.com/msp Accelerating Success





**POPULATION** 

10,722



DAYTIME EMPLOYMENT

13,761



## TRAFFIC COUNTS

Highway 95 - 22,300 VPD Highway 65 - 11,700 VPD



MEDIAN HOUSEHOLD INCOME

\$55,525



HIGHER EDUCATION

33.2%



HOUSEHOLDS EARNING OVER \$100,000

21.5%

## 205 BALSAM STREET CAMBRIDGE | MN



## **CONTACT US**

Jeff Budish 952 897 7755 jeff.budish@col