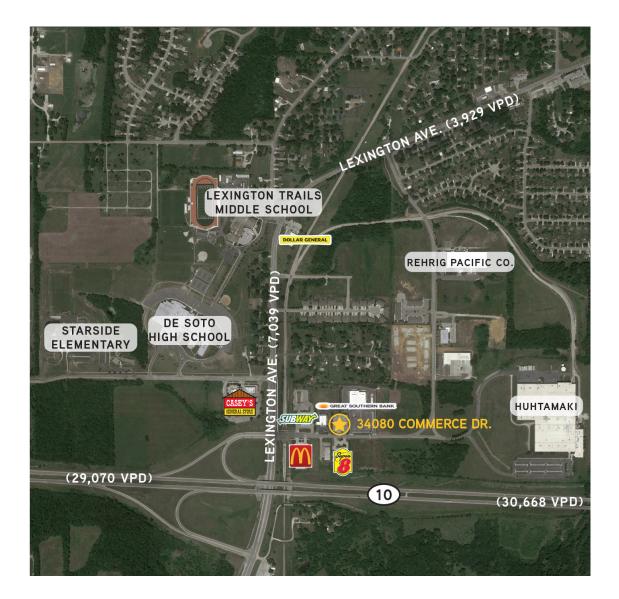

## PIZZA HUT

34080 COMMERCE DRIVE | DE SOTO, KS 66018

### Terms of Sale

OFFERING PRICE: \$697,177 CAP RATE: 6.20% NOI: \$43,225 LEASE TERM: 20 YEARS

- > Absolute NNN lease with no landlord responsibilities
- > 20-year base lease term with four (4), five (5) year options
- > 1.5% annual rent increases hedge against inflation
- > Backed by guarantee from Grand Mere Restaurant Group
- > Low Rent
- > Pizza Hut & McDonalds only QSR's in town