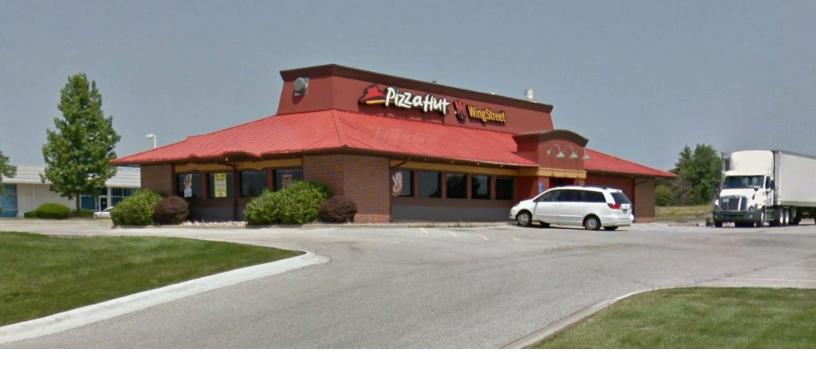

## PIZZA HUT

34080 COMMERCE DRIVE | DE SOTO, KS 66018

### Terms of Sale

OFFERING PRICE: \$697,177 CAP RATE: 6.20% NOI: \$43,225 LEASE TERM: 20 YEARS

- > Absolute NNN lease with no landlord responsibilities
- > 20-year base lease term with four (4), five (5) year options
- > 1.5% annual rent increases hedge against inflation
- > Backed by guarantee from Grand Mere Restaurant Group
- > Low Rent
- > Pizza Hut & McDonalds only QSR's in town