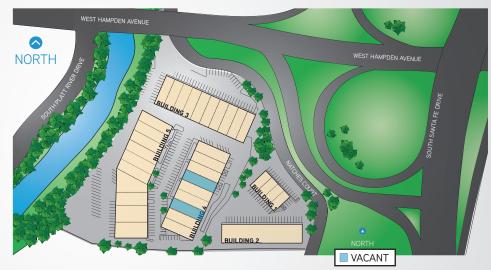

## Hampden Park West

1500 WEST HAMPDEN AVENUE | SHERIDAN, CO

Hampden Park West is a 5-building industrial complex located in the tight southwest Denver submarket. The property is located at the SWC of the South Santa Fe and Hampden/285 Interchange and is surrounded by new retail development. The tenants in this project benefit from ease of access, high visibility, and availability of over 1,000,000 SF of nearby retail amenities.

## Availability

| BUILDING   | UNIT         | SF    | LOADING     | GROSS MONTHLY RATE |
|------------|--------------|-------|-------------|--------------------|
| Building 1 | FULLY LEASED |       |             |                    |
| Building 2 | FULLY LEASED |       |             |                    |
| Building 3 | FULLY LEASED |       |             |                    |
| Building 4 | D            | 3,808 | 1 Drive-In  | \$3,820.69         |
| Building 4 | G            | 3,808 | 1 Dock High | \$3,662.03         |
| Building 5 | FULLY LEASED |       |             |                    |