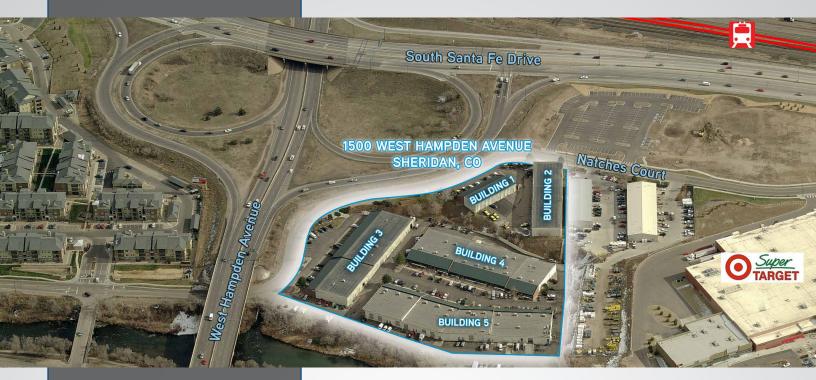

## Hampden Park West

1500 WEST HAMPDEN AVENUE | SHERIDAN, CO

Hampden Park West is a 5-building industrial complex located in the tight southwest Denver submarket. The property is located at the SWC of the South Santa Fe and Hampden/285 Interchange and is surrounded by new retail development. The tenants in this project benefit from ease of access, high visibility, and availability of over 1,000,000 SF of nearby retail amenities.