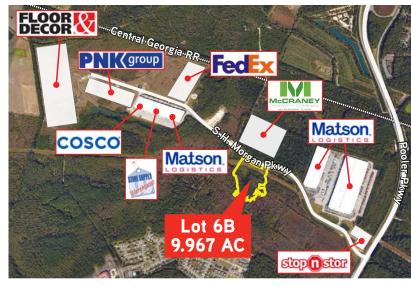

### Property Highlights

- > ±9.967 acre industrial lot available for sale
- > Strategically located along Pooler Pkwy between Pine Barren Road and US Hwy 80, one mile North of I-16
- Easy access to Savannah International Airport, Georgia Ports Authority, I-95 and I-16
- > Part of a ±1,300-acre mixed-use planned development
- > Municipal water and sewer
- > Protective covenants

### Availability

| SITE | SIZE | PRICE |
|------|------|-------|
|      |      |       |

Lot 6B ±9.967 AC \$55,000/Acre