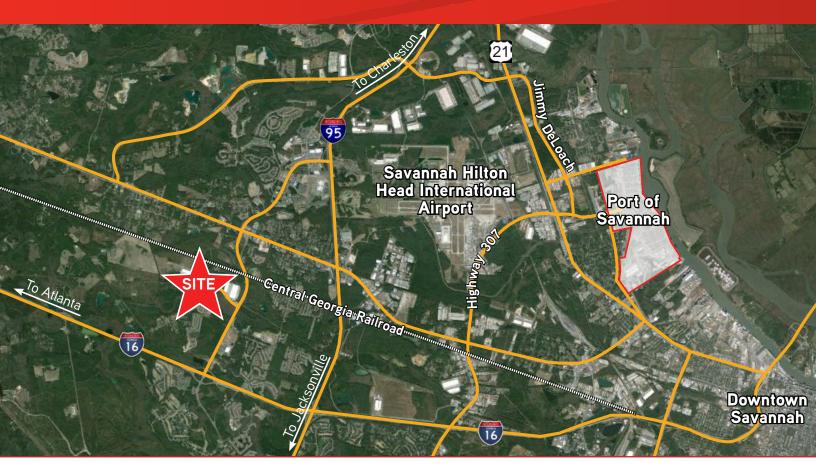

### Location

- $\rightarrow$   $\pm 10.3$  miles from the Georgia Ports Authority's main gate
- > ±2.0 miles from I-16
- > ±4.3 miles from I-95