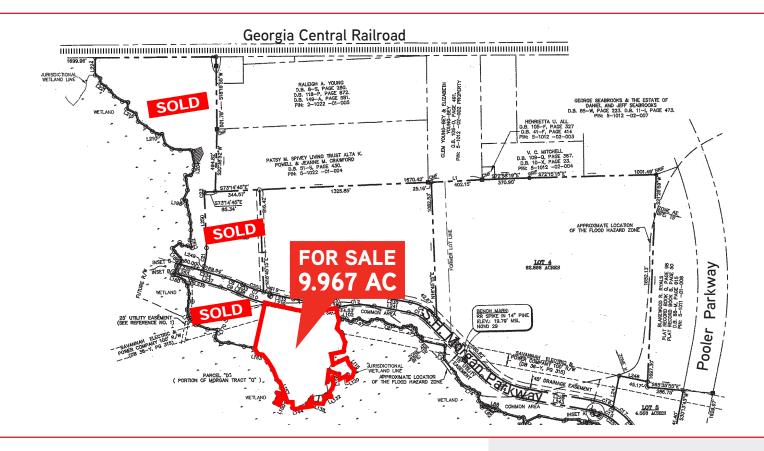

### Availability

| SITE | SIZE | PRICE |
|------|------|-------|
|      |      |       |

Lot 6B ±9.967 AC \$55,000/Acre