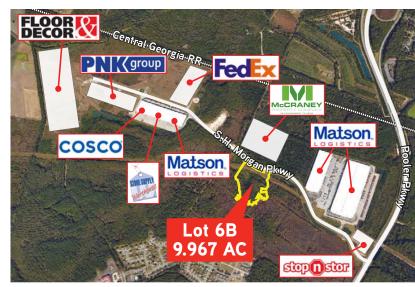

## Property Highlights

- > ±9.967 acre industrial lot available for sale
- > trategically located along Pooler Pkwy between Pine Barren Road and US Hwy 80, one mile North of I-16
- > Easy access to Savannah International Airport, Georgia Ports Authority, I-95 and I-16
- > Part of a ±1,300-acre mixed-use planned development
- > Municipal water and sewer
- > Protective covenants

## Availability

| SITE | SIZE | PRICE |
|------|------|-------|
|      |      |       |

Lot 6B ±9.967 AC \$45,000/Acre