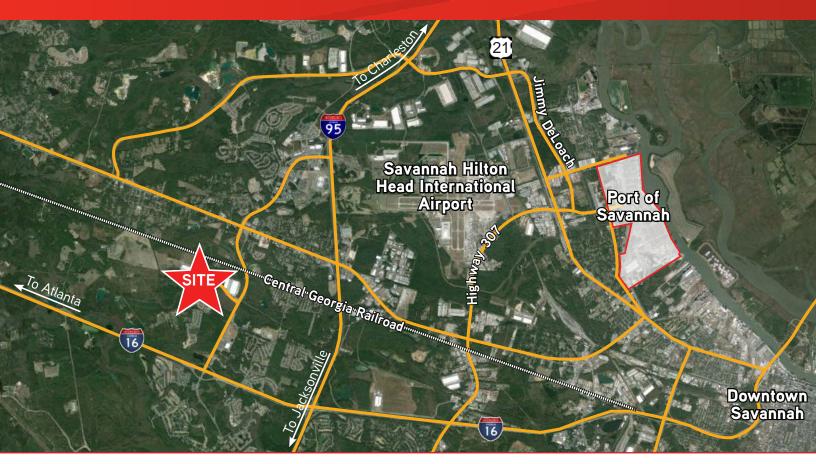

## Property Highlights

- > ±9.967 acre industrial lot available for sale
- > trategically located along Pooler Pkwy between Pine Barren Road and US Hwy 80, one mile North of I-16
- > Easy access to Savannah International Airport, Georgia Ports Authority, I-95 and I-16
- > Part of a ±1,300-acre mixed-use planned development
- > Municipal water and sewer
- > Protective covenants

### Location

- > ±10.3 miles from the Georgia Ports Authority's main gate
- $\rightarrow$  ±2.0 miles from I-16
- > ±4.3 miles from I-95