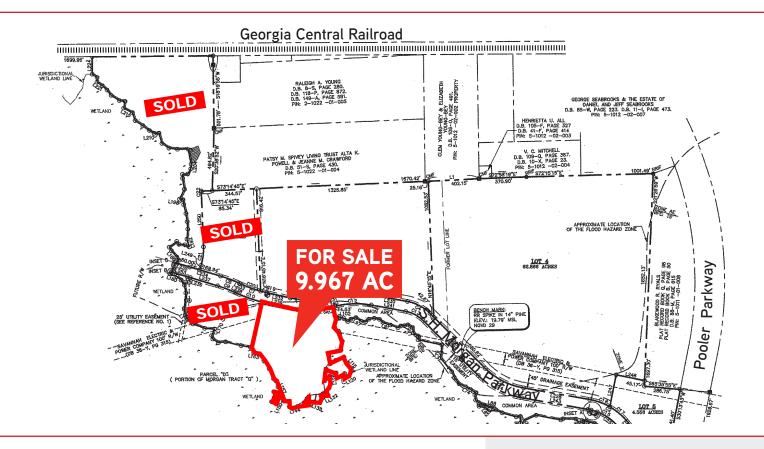

## Availability

| SITE | SIZE | PRICE |
|------|------|-------|
|      |      |       |

Lot 6B ±9.967 AC \$45,000/Acre