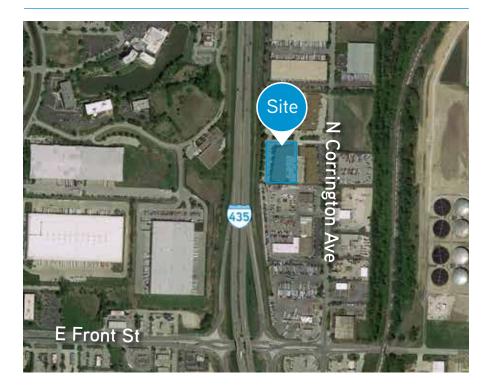

# FOR SUBLEASE > OFFICE/FLEX 1638 N Corrington Avenue

- > Quality brick and block construction
- > Available immediately
- > Located in executive park
- > Excellent I-435 visibility
- > Sublease rate: \$6.25, gross industrial
- > Sublease term ends: October 31, 2020