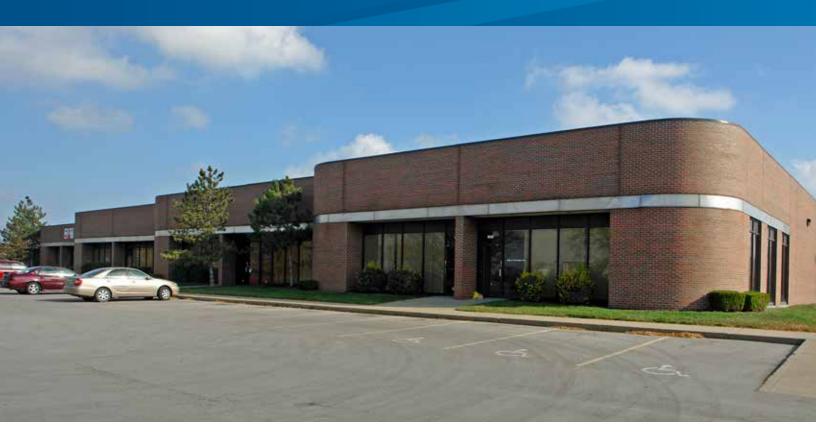

# FOR SUBLEASE > OFFICE/FLEX 1638 N Corrington Avenue

# **Property Features**

- > Total available area: 3,494 SF
- > Office area: 1,800± SF
- > Ceiling height: 16'
- > 9' x 10' drive-in door
- > Floor drain in warehouse
- > Parking: 2.3/1000 SF
- > Year built: 1989

- > Quality brick and block construction
- > Available immediately
- > Located in executive park
- > Excellent I-435 visibility
- > Sublease rate: \$6.25, gross industrial
- > Sublease term ends: October 31, 2020