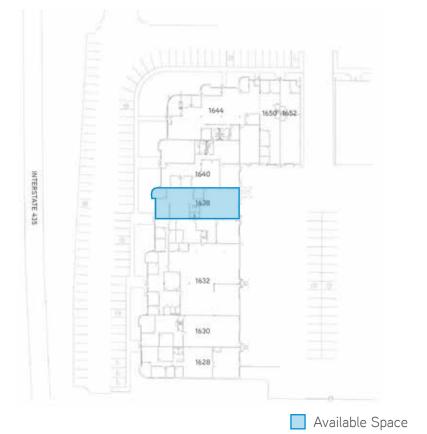

# **Property Features**

- > Total available area: 3,494 SF
- > Office area: 1,800± SF
- > Ceiling height: 16'
- > 9' x 10' drive-in door
- > Floor drain in warehouse
- > Parking: 2.3/1000 SF
- > Year built: 1989