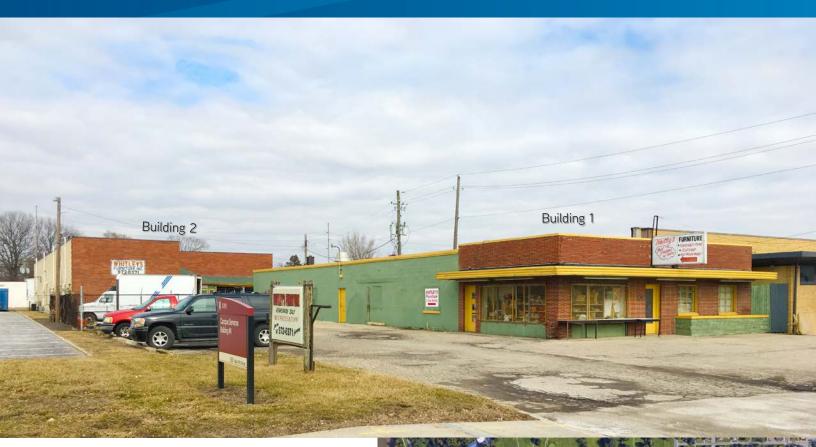

## Property Highlights

- > Building 1
  - 4,800 SF
  - One 8'x10' drive-in
- > Building 2
  - 12,191 SF
  - One 8'x10' drive-in
  - One 8'x15' drive-in

- > Zoned C-5
- > 0.74 acres
- > Located near 16 Tech Park
- > Access to 16<sup>th</sup> St & 17<sup>th</sup> St
- > Fenced in and gated outside storage
- > 230 volts, 200 amps
- > Sale price: \$699,999