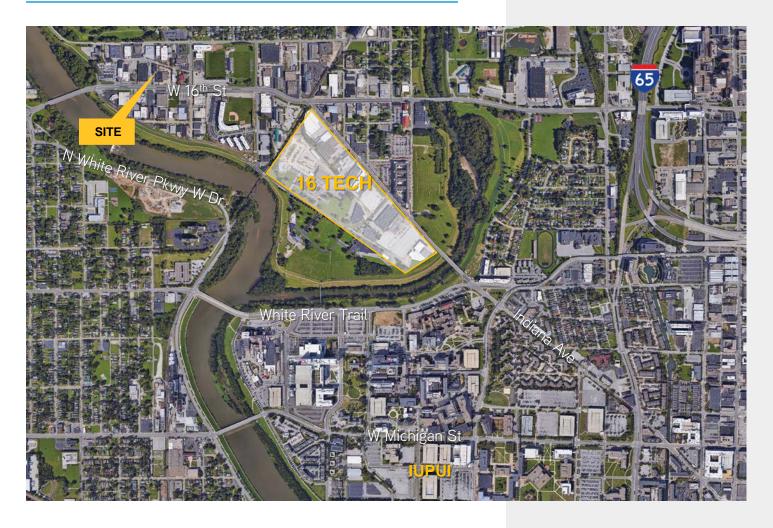

## Property Highlights

- > Building 1
  - 4,800 SF
  - One 8'x10' drive-in
- > Building 2
  - 12,191 SF
  - One 8'x10' drive-in
  - One 8'x15' drive-in

- > Zoned C-5
- > 0.74 acres
- > Located near 16 Tech Park
- > Access to 16<sup>th</sup> St & 17<sup>th</sup> St
- > Fenced in and gated outside storage
- > 230 volts, 200 amps
- > Sale price: \$699,999

### Aerial