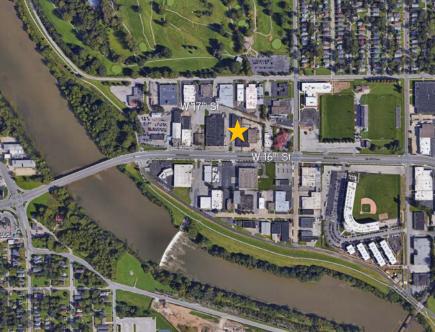

## Property Highlights

- > Building 1
  - 4,800 SF
  - One 8'x10' drive-in
- > Building 2
  - 12,191 SF
  - One 8'x10' drive-in
  - One 8'x15' drive-in

- > Zoned C-5
- > 0.74 acres
- > Located near 16 Tech Park
- > Access to 16<sup>th</sup> St & 17<sup>th</sup> St
- > Fenced in and gated outside storage
- > 230 volts, 200 amps
- > Sale price: \$699,999

### Aerial